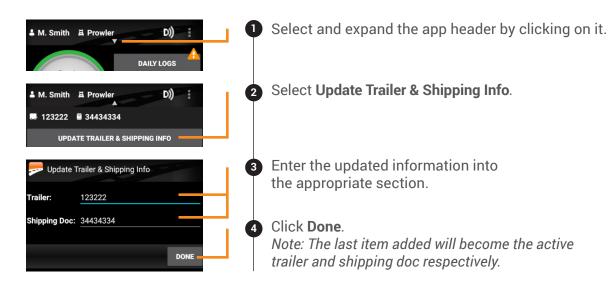

## How to Change Trailers and Shipping Docs

This can be done from the main dashboard view in the BigRoad Web App, the HOS screen, or the header section of the current day's log within the BigRoad Mobile App.

*Trailer names must be less than 10 characters and shipping documents must be less than 40 characters long.* 