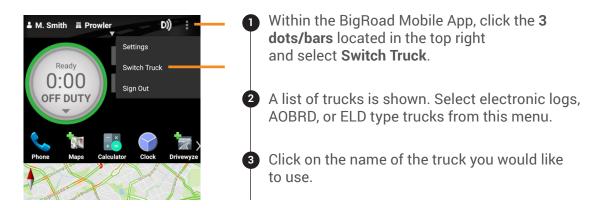

## How to Change Trucks

The way you change trucks is the same as it has been in previous versions of the BigRoad Mobile App.