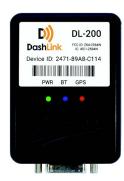

## In-vehicle ELD

Plug-and-play solution Accurate engine readings Simplifies logging process

Easy engineconnected electronic logs

Complies with US 395.15 and CAN SOR-2005 313

Improved state mileage data

Effortless installation and setup

FMCSA certified ELD solution