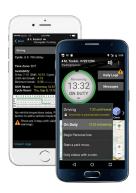

# **Driver logs done right**

Fleet Complete HoS is an electronic logging app for Android and iOS devices that simplifies driver logs. With it you can complete clean and accurate logs that are inspection ready. If you make a mistake, editing is even easier than on paper.

### HoS mobile app

Real-time risk notifications Two-way messenger Easily created DVIRs

## **Features for Drivers**

- Automatic duty status update
- Special review mode for roadside inspectors
- Share logs with dispatch via email, or automatically using the Fleet Complete system
- Clear availability times help you plan ahead
- Take advantage of exceptions like US split sleeper rule