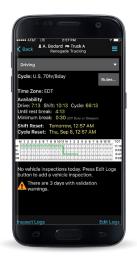

## **Features for Drivers**

- Automatic duty status update
- Special review mode for roadside inspectors
- Share logs with dispatch via email, or automatically using the Fleet Complete system
- Clear availability times help you plan ahead
- Take advantage of exceptions like US split sleeper rule

Hours of Service rules can be really complicated. Fleet Complete makes it easy by doing all of the calculations for you.