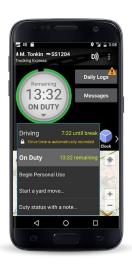

# **Driver logs done right**

Fleet Complete HoS is an electronic logging app for Android and iOS devices that simplifies driver logs. With it you can complete clean and accurate logs that are inspection ready. If you make a mistake, editing is even easier than on paper.

### HoS mobile app

Real-time risk notifications Two-way messenger Easily created DVIRs

## **Features for Drivers**

- Automatic duty status update
- Special review mode for roadside inspectors
- Share logs with dispatch via email, or automatically using the Fleet Complete system
- Clear availability times help you plan ahead
- Take advantage of exceptions like US split sleeper rule