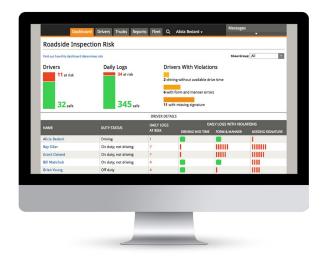

# **Desktop platform**

Real-time visibility
Instant access to driver logs
IFTA and driver hours reporting

# **Features for Fleets**

- Fleet management and roadside inspection risk dashboard
- Real-time HOS availability, vehicle location and traffic
- Driver logs in one location simplifying audits
- Fleet performance and individual vehicle reports
- Maintenance scheduling and management