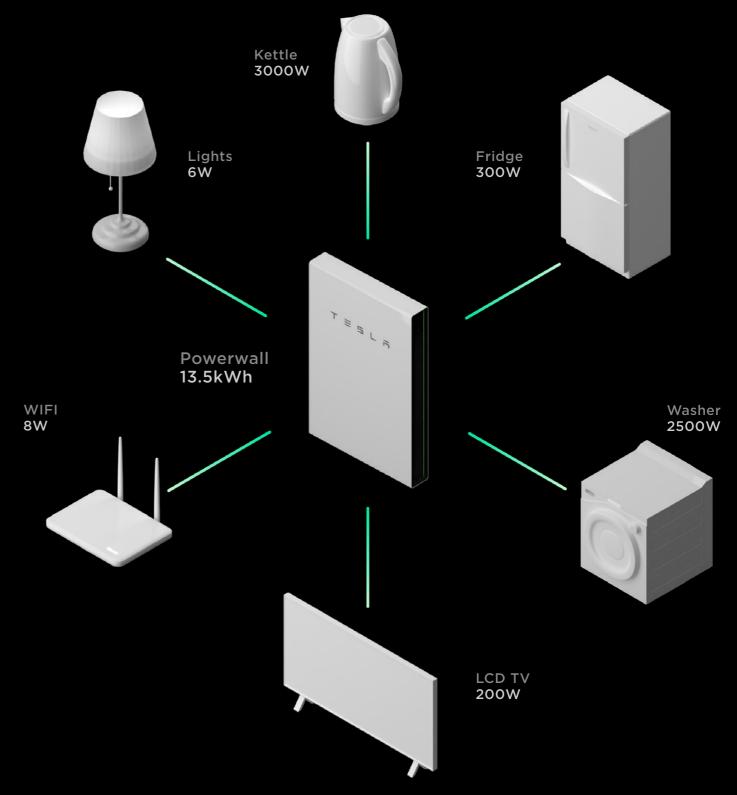

#### **3** Power Everything

7kW peak power output allows
you to power everything from your
lights and refrigerator to your

#### Specifications

Usable capacity

13.5 kWh

Scalable

Up to 10 Powerwalls

Efficiency

90% Round-trip

Weight

# A Battery to Power Everything

Powerwall can detect a power cut, disconnect from the grid and automatically restore power to your home within a fraction of a second.

With Powerwalls 5kW continuous power output, your home or business keeps running with little disruption.