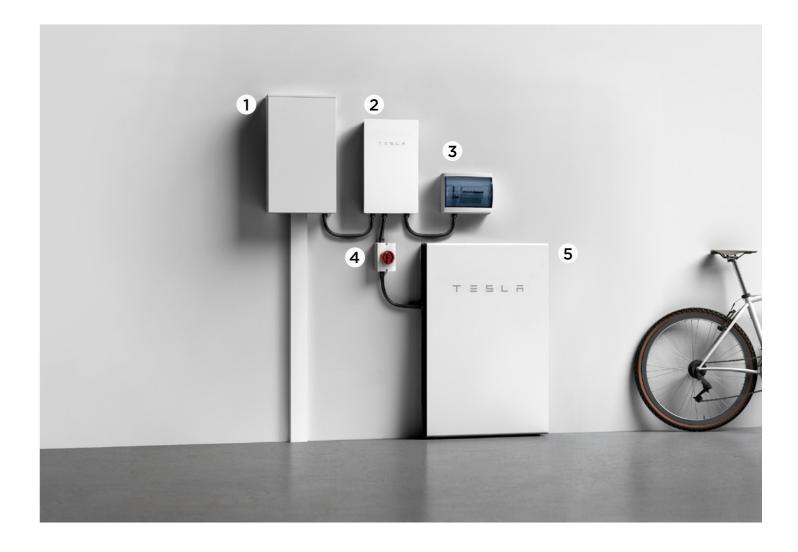

Operating temperature

-20°c to 50°c

Peak power

7 kW

Meter box

2 Gateway

3 Distribution board

4 Isolator

5 Powerwall