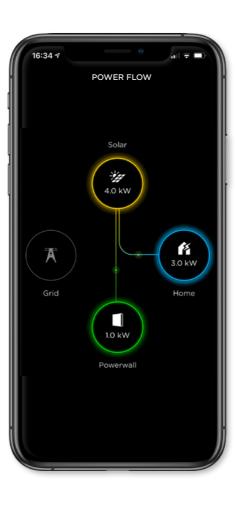

# 24/7 Mobile Monitoring Control your Powerwall and track your energy usage in real time

Plan ahead for every season and watch your energy flow on a daily, weekly or monthly basis.

Manage your features and track your excess energy with instant notifications and easy navigation

Customise your system with performance modes and backup protection during severe weather

Watch your energy flow in real time and monitor your home's energy independence