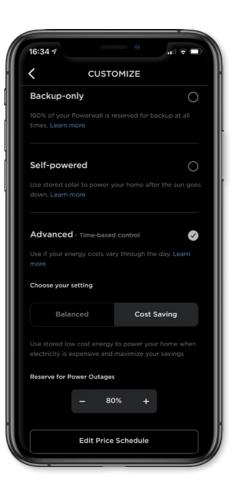

# 24/7 Mobile Monitoring Control your Powerwall and track your energy usage in real time

Plan ahead for every season and watch your energy flow on a daily, weekly or monthly basis.

Manage your features and track your excess energy with instant notifications and easy navigation

Customise your system with performance modes and backup protection during severe weather

Watch your energy flow in real time and monitor your home's energy independence