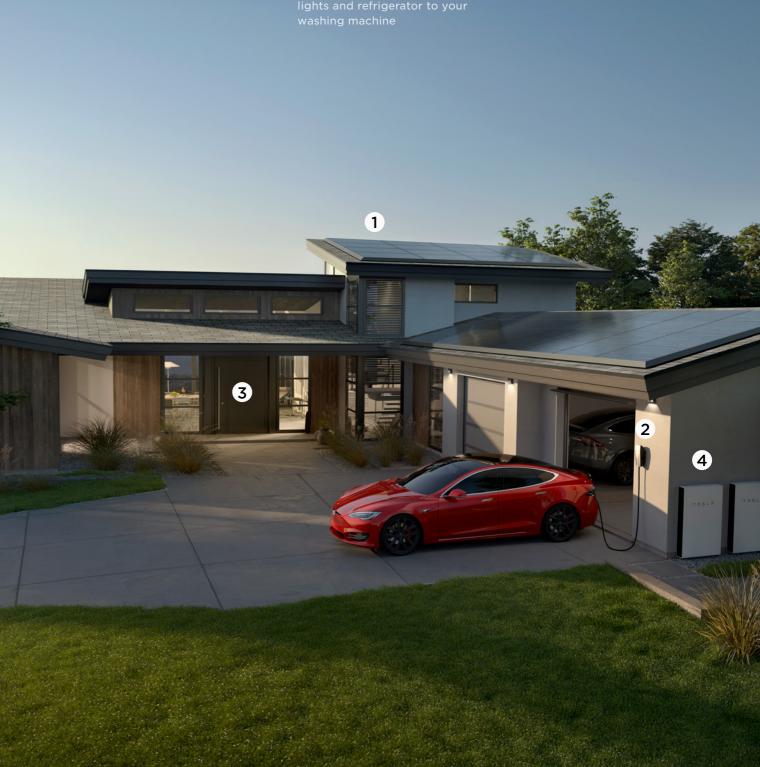

# Your Tesla Ecosystem

#### 1 Solar Panels

Solar panels convert the sun's rays into usable energy for your home

#### 2 Charging

Charging at home is as easy as charging your smartphone. Just plug

#### **3** Power Everything

7kW peak power output allows
you to power everything from your
lights and refrigerator to your