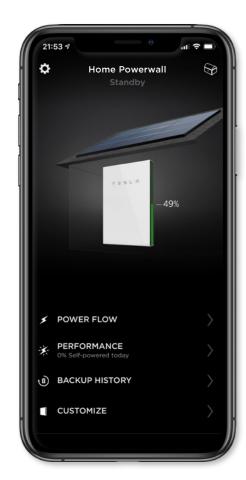

Monitor what energy you produce and control your selfpowered system with 24/7 access using the Tesla app.

# 24/7 Mobile Monitoring Control your Powerwall and track your energy usage in real time

Plan ahead for every season and watch your energy flow on a daily, weekly or monthly basis.

Manage your features and track your excess energy with instant notifications and easy navigation

Customise your system with performance modes and backup protection during severe weather

Watch your energy flow in real time and monitor your home's energy independence