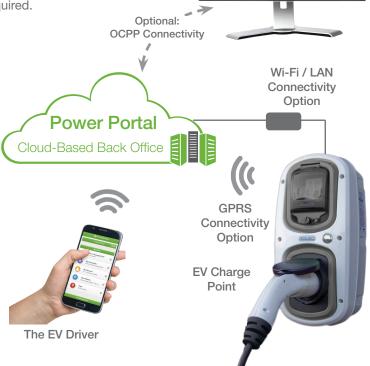

## WallPod: EV HomeSmart

WallPod: EV HomeSmart has been designed to provide a Smart EV charging solution for the home. This Smart system can monitor and record all EV charging activity and history at a given property and via GPRS or WiFi communicate with the Power Portal back office to relay this information to a third party which can then be used for reporting, analysing and preparing statistics.

The EV Driver – can interact with the WallPod: EV HomeSmart charging point using their Smart phone, to switch on/off and monitor their account and kWh consumption

The WallPod: EV HomeSmart Charging Unit – is part of the industry leading WallPod range and comes complete with built-in modem, Mode 3 controller, MID approved kWh meter, protective switchgear, electrical contactor and GPRS signal antennae if required.

The Power Portal Back Office – is a cloud-based back office designed to communicate with the EV driver via their mobile phone, the WallPod: EV HomeSmart unit and the third party management company via OCPP if required.