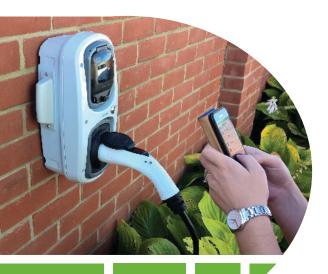

The EV Driver – can interact with the WallPod: EV HomeSmart charging point using their Smart phone, to switch on/off and monitor their account and kWh consumption

The WallPod: EV HomeSmart Charging Unit – is part of the industry leading WallPod range and comes complete with built-in modem, Mode 3 controller, MID approved kWh meter, protective switchgear, electrical contactor and GPRS signal antennae if required.