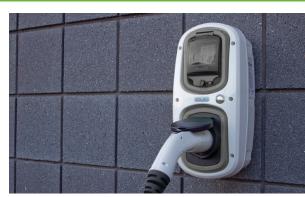

## WallPod: EV HomeSmart

WallPod: EV HomeSmart has been designed to provide a Smart EV charging solution for the home. This Smart system can monitor and record all EV charging activity and history at a given property and via GPRS or WiFi communicate with the Power Portal back office to relay this information to a third party which can then be used for reporting, analysing and preparing statistics.

The EV Driver – can interact with the WallPod: EV HomeSmart charging point using their Smart phone, to switch on/off and monitor their account and kWh consumption

The WallPod: EV HomeSmart Charging Unit – is part of the industry leading WallPod range and comes complete with built-in modem, Mode 3 controller, MID approved kWh meter, protective switchgear, electrical contactor and GPRS signal antennae if required.