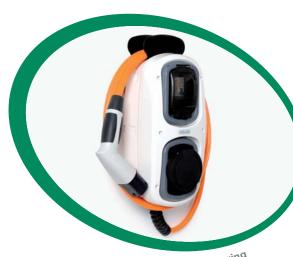

The versatile nature of this product enables it to cater for a wide variety of services including electricity, water and compressed air, and it can even provide electric vehicle home charging solutions.

#### Interchangeable Pods currently available include:

- 13amp domestic socket 16amp industrial socket 32amp industrial socket
- Socket protective switchgear kWh meters Water taps Compressed air
- TV points Telephone points Data sockets Electric vehicle charging pods