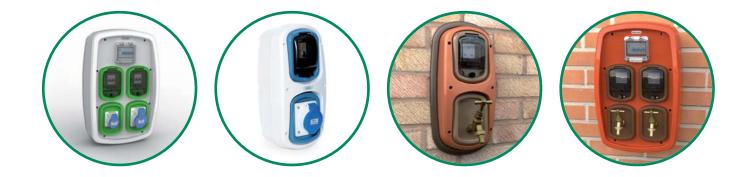

This amazing product is made up of a wall or post mounted base unit which has the capability to accept 2 of any 22 interchangeable pods, with more pods currently in the design stage.

Once the base unit has been installed you simply choose two service pods to suit your individual requirements. If and when your requirements change, you can quite easily replace your pods with new ones to satisfy your needs, whilst retaining your existing base unit - it's that simple!

The versatile nature of this product enables it to cater for a wide variety of services including electricity, water and compressed air, and it can even provide electric vehicle home charging solutions.

#### Interchangeable Pods currently available include:

- 13amp domestic socket 16amp industrial socket 32amp industrial socket
- Socket protective switchgear kWh meters Water taps Compressed air
- TV points Telephone points Data sockets Electric vehicle charging pods