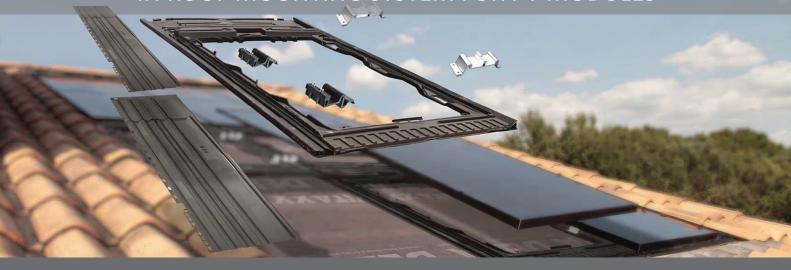

# **EASY ROOF EVOLUTION**

## IN ROOF MOUNTING SYSTEM FOR PV MODULES

EASY ROOF is a revolutionary in roof mounting system for photovoltaics system. Thanks to an overlapping mounting systems with no seal, no cut, EASY ROOF fits just like tiles. EASY ROOF is ideal for all kinds of roofs and tiles: residential, commercial, public building, agricultural and industrial roofs.

- Lay out : Portrait, Landscape, pyramid assembly and miscellaneous forms
- Possible integration at the edge of the roof
- Advantageous design can answer to all kinds of roofs lay out (tile, slate ...) even distorted with a slope from 10° to 50°
- Time saver : Installation without any cut,
  Top flashing integrated,
  Centring of PV modules

- Speed of mounting : 3kW with 2 fitters installed in 6 hours whatever the PV field
- System reliability : no seal
- Each module can be individually replaced or removed
- Fixing clamp with a single screw and anti-rotation EASY ROOF technology