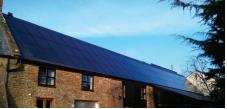

# **EASY ROOF EVOLUTION**

## IN ROOF MOUNTING SYSTEM FOR PV MODULES

EASY ROOF is a revolutionary in roof mounting system for photovoltaics system. Thanks to an overlapping mounting systems with no seal, no cut, EASY ROOF fits just like tiles. EASY ROOF is ideal for all kinds of roofs and tiles: residential, commercial, public building, agricultural and industrial roofs.