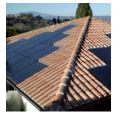

# **EASY ROOF EVOLUTION**

## IN ROOF MOUNTING SYSTEM FOR PV MODULES

EASY ROOF is a revolutionary in roof mounting system for photovoltaics system. Thanks to an overlapping mounting systems with no seal, no cut, EASY ROOF fits just like tiles. EASY ROOF is ideal for all kinds of roofs and tiles: residential, commercial, public building, agricultural and industrial roofs.