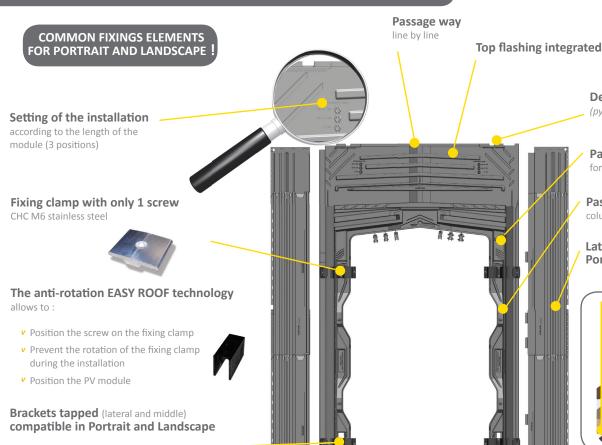

## **ADVANTAGES: EASY ROOF EVOLUT**

(pyramid assembly and miscellaneous forms)

#### Passage way

for plain lath and concrete roof

#### Passage way

column by column

Lateral flashings compatible for Portrait and Landscape installation

> Friezes (top and lateral) - OPTION Optimize the connection between the EASY ROOF system and the roof

- Speed of mounting : 3kW with 2 fitters installed in 6 hours whatever the PV field
- System reliability : no seal
- Each module can be individually replaced or removed
- Fixing clamp with a single screw and anti-rotation EASY ROOF technology