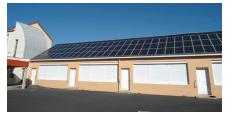

# **EASY ROOF EVOLUTION**

## IN ROOF MOUNTING SYSTEM FOR PV MODULES

EASY ROOF is a revolutionary in roof mounting system for photovoltaics system. Thanks to an overlapping mounting systems with no seal, no cut, EASY ROOF fits just like tiles. EASY ROOF is ideal for all kinds of roofs and tiles: residential, commercial, public building, agricultural and industrial roofs.