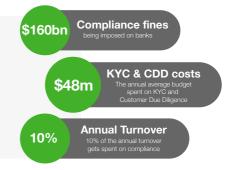

### THE WORLD IS CHANGING...

KYC and compliance requirements are rapidly increasing. The regulatory burden on global financial institutions and corporations across all industries is on the rise.

- · Regulatory fines cost more than compliance technology
- Banks, Financial Institutions and Legal & Audit Firms must be Anti money laundering compliant
- All have to undertake PEP & Sanctions Checks