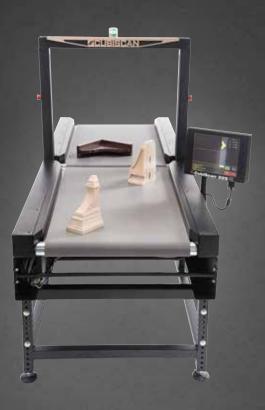

# **Product Features**

- Infrared light sensing technology
- Variable belt speed (10-60 feet per minute)
- Adjustable legs allow for increased height measurement
- Touch screen interface
- Three-dimensional, graphical representation of the item being measured

The CubiScan 225 delivers a powerful dimensioning solution for challenging applications such as on-demand box making and measuring large, odd-shaped items and boxes for distribution, packaging and warehousing applications.