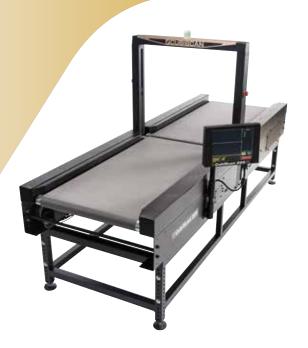

# CUBISCAN 225

High-Speed Cubing for Cartons and E-commerce Items

The CubiScan 225 delivers a powerful dimensioning solution for challenging applications such as on-demand box making and measuring large, odd-shaped items and boxes for distribution, packaging and warehousing applications.