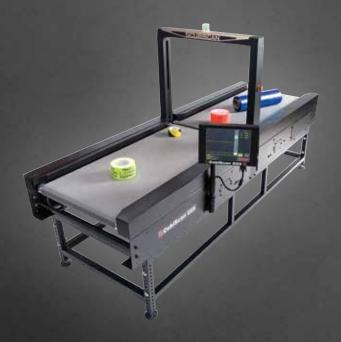

- Ideal for on-demand box-making applications
- Built-in conveyor produces quicker dimensions and lessens need for manual labor
- Designed to work with and interface to warehouse management system software
- Eliminates manual data entry and protects data integrity
- Integrates with existing conveyorized belts creating automated dimensioning and seamless package flow

The merger of conveyor-enhanced measurement with 21st century automation results in higher degrees of precision, reduced packaging and shipping expenses, economized use of storage and enhanced cartonization capabilities. In addition to financial advantages, the CubiScan 225 benefits the environment by reducing packaging waste and minimizing transportation and fuel costs.