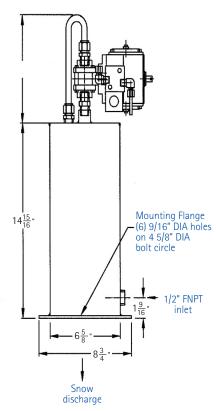

The stainless steel 3.75 model snow horn leads the Messer line. Its subcooling design produces unparalleled efficiency in converting liquid  $\mathrm{CO}_2$  into fine  $\mathrm{CO}_2$  snow. The unique design of the 3.75 model provides a "warm wall" to prevent condensation and snow build-up in the chamber, which affects uniformity of flow.

## **Techical data**

| Model                 | 3.75 | LVSH-7SS | LVSH-3.5SS |
|-----------------------|------|----------|------------|
| Snow, #/min max       | 50   | 40       | 15         |
| Height, in            | 23.5 | 44.6     | 21         |
| Tube ID, in           | 3.25 | 6.625    | 3.8        |
| Design pressure, psig | 300  | 300      | 300        |
| Max pressure, psig    | 400  | 400      | 400        |