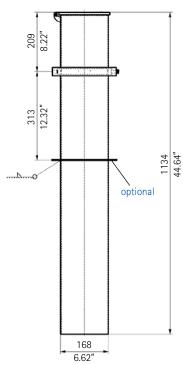

The LVSH-7 and LVSH-3.5 models deliver snow without costly CO<sub>2</sub> loss due to snow blowout sometimes encountered with conventional snow horns. Made of stainless steel, their compact, low velocity design efficiently and uniformly distributes CO<sub>2</sub> snow.

## **Techical data**

| Model                 | 3.75 | LVSH-7SS | LVSH-3.5SS |
|-----------------------|------|----------|------------|
| Snow, #/min max       | 50   | 40       | 15         |
| Height, in            | 23.5 | 44.6     | 21         |
| Tube ID, in           | 3.25 | 6.625    | 3.8        |
| Design pressure, psig | 300  | 300      | 300        |
| Max pressure, psig    | 400  | 400      | 400        |