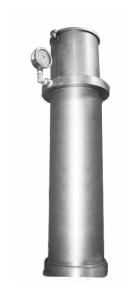

The LVSH-7 and LVSH-3.5 models deliver snow without costly CO<sub>2</sub> loss due to snow blowout sometimes encountered with conventional snow horns. Made of stainless steel, their compact, low velocity design efficiently and uniformly distributes CO<sub>2</sub> snow.

**Models: 3.75** 

Models: LVSH-3.5

**Models: LVSH-7** 