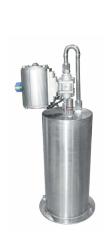

The stainless steel 3.75 model snow horn leads the Messer line. Its subcooling design produces unparalleled efficiency in converting liquid  $\mathrm{CO}_2$  into fine  $\mathrm{CO}_2$  snow. The unique design of the 3.75 model provides a "warm wall" to prevent condensation and snow build-up in the chamber, which affects uniformity of flow.

**Models: 3.75** 

Models: LVSH-3.5

**Models: LVSH-7** 