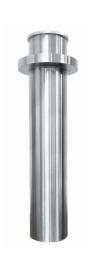

The LVSH-7 and LVSH-3.5 models deliver snow without costly CO<sub>2</sub> loss due to snow blowout sometimes encountered with conventional snow horns. Made of stainless steel, their compact, low velocity design efficiently and uniformly distributes CO<sub>2</sub> snow.

**Models: 3.75** 

Models: LVSH-3.5

**Models: LVSH-7** 