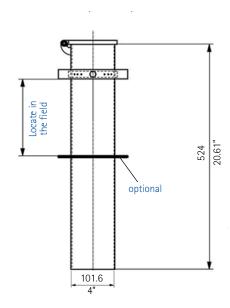

The LVSH-7 and LVSH-3.5 models deliver snow without costly CO<sub>2</sub> loss due to snow blowout sometimes encountered with conventional snow horns. Made of stainless steel, their compact, low velocity design efficiently and uniformly distributes CO<sub>2</sub> snow.

## **Techical data**

| Model                 | 3.75 | LVSH-7SS | LVSH-3.5SS |
|-----------------------|------|----------|------------|
| Snow, #/min max       | 50   | 40       | 15         |
| Height, in            | 23.5 | 44.6     | 21         |
| Tube ID, in           | 3.25 | 6.625    | 3.8        |
| Design pressure, psig | 300  | 300      | 300        |
| Max pressure, psig    | 400  | 400      | 400        |