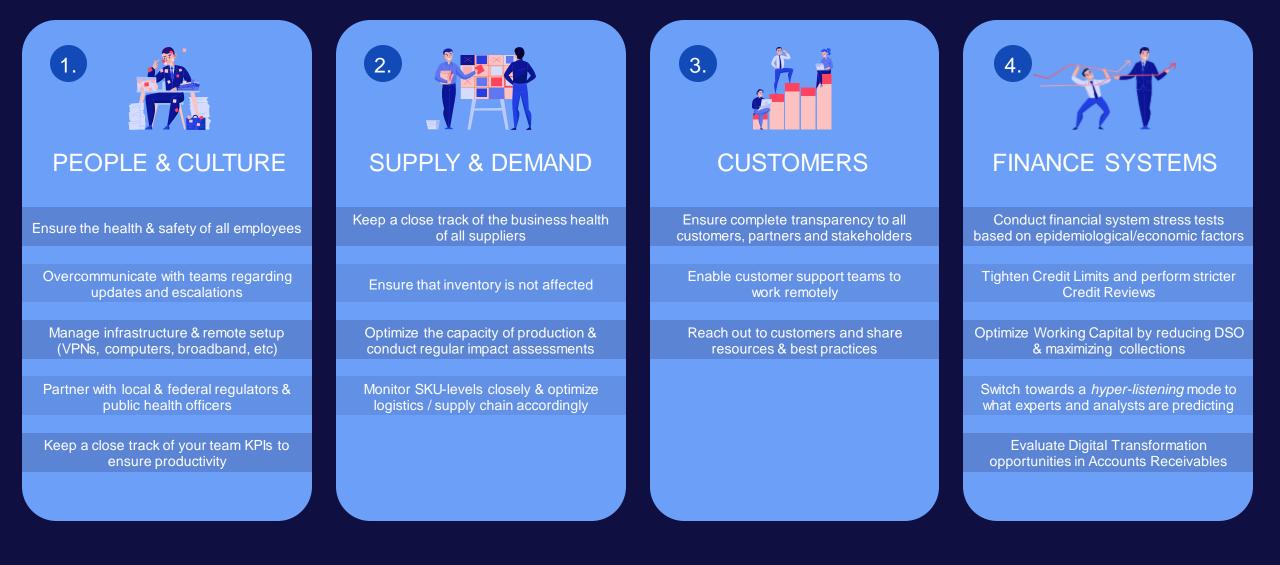

### The Checklist: 4-Levers to focus

# SITUATION RESPONSE GAMEPLAN FOR LEADERS

Based on the survey conducted on 200+ Finance leaders, we have summarized our findings into 4 focus areas that you need to take action immediately.