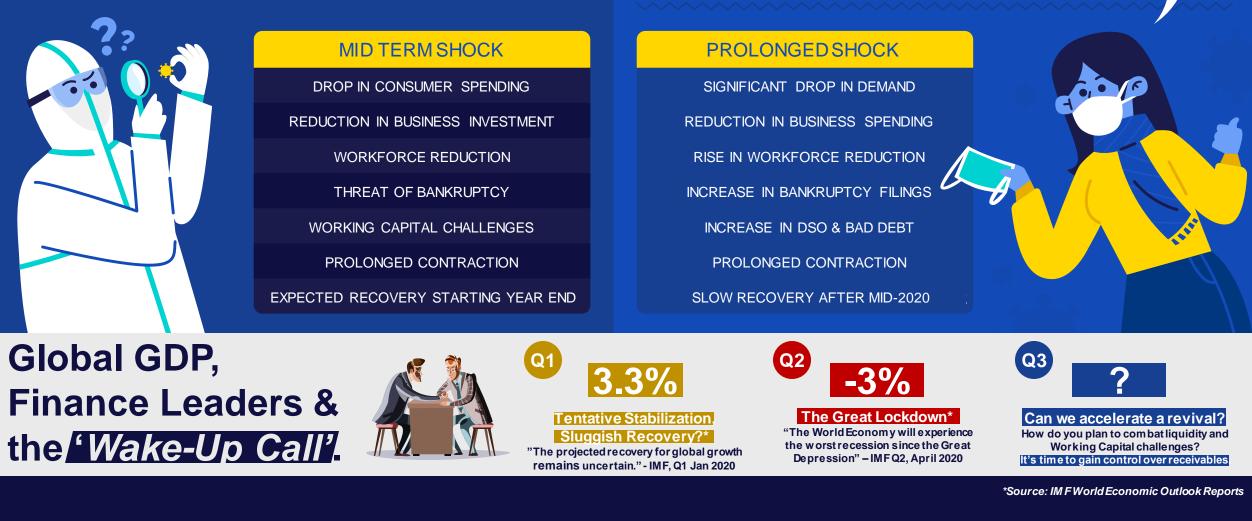

#### WHAT CAN BUSINESSES EXPECT IN THE NEAR FUTURE?

Mid Term Shock: The virus spreads globally until mid-2020, when seasonal factors and a strong public health actions drive reduction in cases.

• **Prolonged Shock:** The virus spreads globally until mid-2021, which could lead to large-scale human & economic impact.