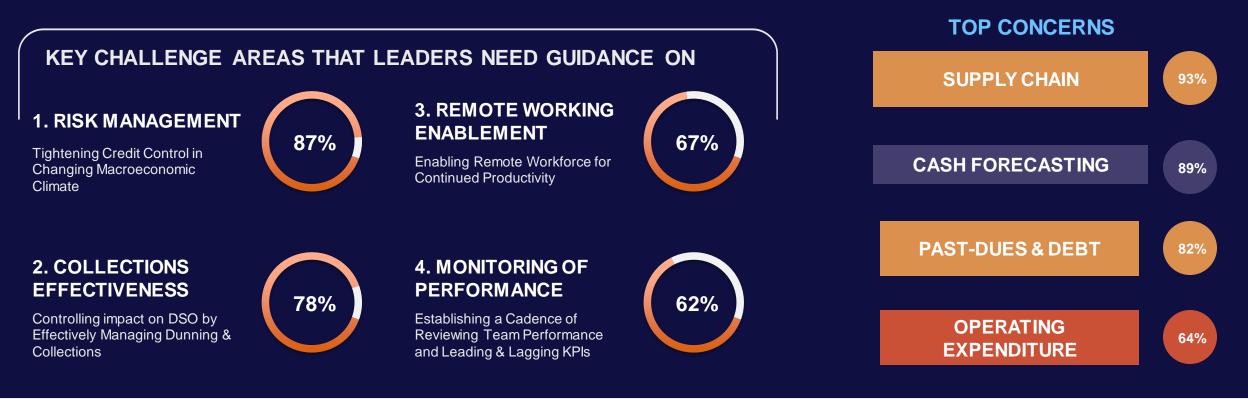

## **ORDER-TO-CASH COVID-19 SURVEY INSIGHTS**

A snapshot of insights from 256 Finance Leaders on their top concerns and areas that they need guidance on during this financial quarter (Q2)