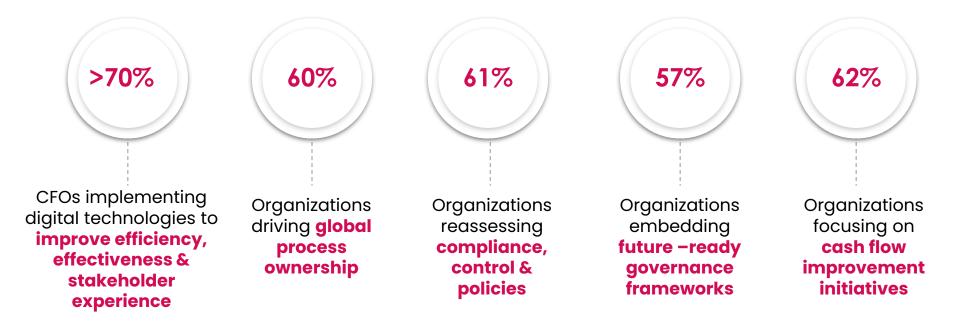

#### Yet, Tech Transformation Continues to be a Work in Progress for Most Businesses

RADIANCE

Meanwhile, Data Issues & Complexities Are Posing Significant Challenges