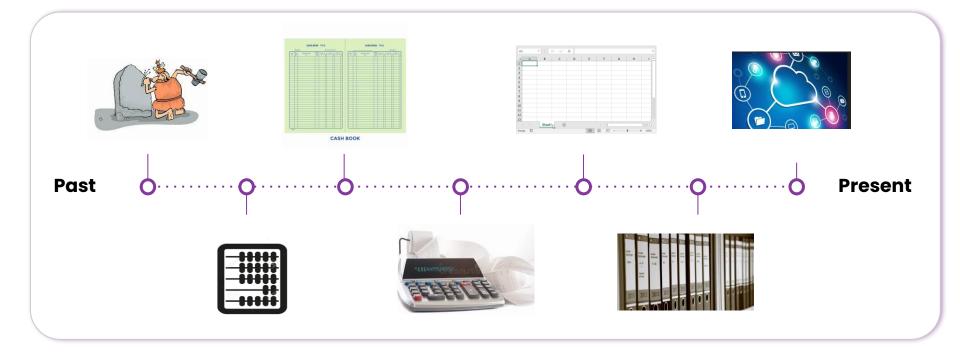

# The Role of Technology in Modern Accounting

#### **Eric Scannapieco**

Partner Tata Consultancy Services



Copyright © 2020 Tata Consultancy Services Limited

#### **Record to Report - From Past to Present**

RADIANCE





#### Digital Transformation has had a Seismic Impact on Finance Departments







Higher volumes of data has raised the need for more controls, compliance, & data security Focus has shifted toward improving efficiencies & predicting the future Finance is no longer a back office function; it's a business driver





#### Yet, Tech Transformation Continues to be a Work in Progress for Most Businesses



RADIANCE



Meanwhile, Data Issues & Complexities Are Posing Significant Challenges

#### **Data Issues**

## \$12.9 million

RADIANCE

The average amount lost by businesses due to poor data quality

#### Complex Decision-Making

## 65%

Portion of decisions that are now more complex than they were two years ago



#### The Big Four Finance Functions Undergoing Rapid Disruption







##