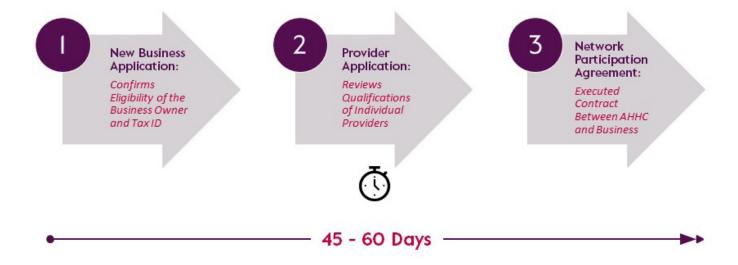

Working with Amplifon Hearing Health Care as a hearing care business or provider starts with the New Business Application. All businesses new to Amplifon (by Tax ID) that wish to have their hearing care providers participating in the AHHC network must submit a New Business Application form, followed by the Provider Application(s), and concluding with a Network Participation Agreement. Once your providers have completed the credentialing process, Amplifon will notify you of your Agreement effective date.

#### **Step I: New Business Application**

The New Business Application collects the legal business entity information that will be billing Amplifon and receiving payments for services. It also identifies all locations and providers that the business wishes to have covered under their Amplifon contract.

#### **Step 2: Provider Applications**

Please note that all treating providers must be individually credentialed by Amplifon. If a provider listed in the New Business Application is not currently credentialed by Amplifon, an application will be sent to them.

#### **Step 3: Network Participation Agreement**

The final step is for the Network Participation Agreement to be signed by both by parties. Amplifon will send the agreement once steps 1 and 2 have been completed. Once the contract is signed, the business will be eligible to begin seeing Amplifon referrals.