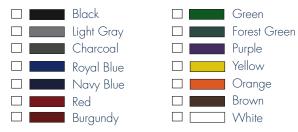

with 6' cord
- Pop-up power with 3 outlets and 2 USB ports
- Graphics package includes: custom graphics on 2 front drawers

# **ALUMA ELITE** XL RECOVERY CARTS



The XL Recovery Cart features mobility and storage for the NormaTec Leg Recovery System. The cart is constructed of durable aluminum and features a slide out boot rack, two drawers, locking casters, a medical grade power strip, and pop-up outlets and USB ports. Custom graphics are included on the front drawers of the cart. NormaTec Recovery System not included.

### **STANDARD CART:**

#### □ A5010

49"W x 32"D x 43"H

Qty \_\_\_ . . . . . . .

**OPTIONS:** □ **A4589** - Heavy Duty Drawer Liners (per drawer)



Slide Out Boot Rack (NormaTec Recovery System Not Included)



Medical Grade Power Strip

**STANDARD FRAME COLORS:** 



## **STANDARD ACCENT COLORS:**