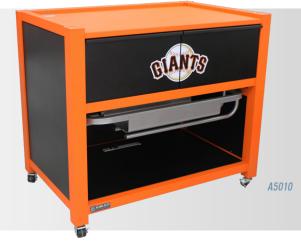

# **ALUMA ELITE** XL RECOVERY CARTS

The XL Recovery Cart features mobility and storage for the NormaTec Leg Recovery System. The cart is constructed of durable aluminum and features a slide out boot rack, two drawers, locking casters, a medical grade power strip, and pop-up outlets and USB ports. Custom graphics are included on the front drawers of the cart. NormaTec Recovery System not included.

#### □ A5010

49"W x 32"D x 43"H

Qty \_\_\_ . . . . . . .

**OPTIONS:** □ **A4589** - Heavy Duty Drawer Liners (per drawer)

Slide Out Boot Rack (NormaTec Recovery System Not Included)

Medical Grade Power Strip