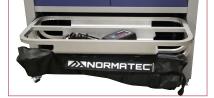

### **STANDARD FEATURES:**

- Load Capacity: 500 lbs.
- Durable aluminum construction
- Tough powder coat finish
- (1) Slide out boot rack, holds 2 pairs of NormaTec boots
- (2) Drawers (20.5"W x 17.5"D x 12"H)
- 2" Non-marking casters with brakes
- Built-in medical grade power strip with 6' cord
- Pop-up power with 3 outlets and 2 USB ports
- Graphics package includes: custom graphics on 2 front drawers

# **ALUMA ELITE** XL RECOVERY CARTS

The XL Recovery Cart features mobility and storage for the NormaTec Leg Recovery System. The cart is constructed of durable aluminum and features a slide out boot rack, two drawers, locking casters, a medical grade power strip, and pop-up outlets and USB ports. Custom graphics are included on the front drawers of the cart. NormaTec Recovery System not included.

#### □ A5010

49"W x 32"D x 43"H

Qty \_\_\_ . . . . . . .

**OPTIONS:** □ **A4589** - Heavy Duty Drawer Liners (per drawer)

Slide Out Boot Rack (NormaTec Recovery System Not Included)

Medical Grade Power Strip