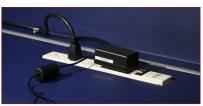

### **STANDARD FEATURES:**

- Load Capacity: 500 lbs.
- Durable aluminum construction
- Tough powder coat finish
- (1) Slide out boot rack, holds 2 pairs of NormaTec boots
- (2) Drawers (20.5"W x 17.5"D x 12"H)
- 2" Non-marking casters with brakes
- Built-in medical grade power strip with 6' cord
- Pop-up power with 3 outlets and 2 USB ports
- Graphics package includes: custom graphics on 2 front drawers

#### □ A5010

49"W x 32"D x 43"H

Qty \_\_\_ . . . . . . .

**OPTIONS:** □ **A4589** - Heavy Duty Drawer Liners (per drawer)

Slide Out Boot Rack (NormaTec Recovery System Not Included)

Medical Grade Power Strip