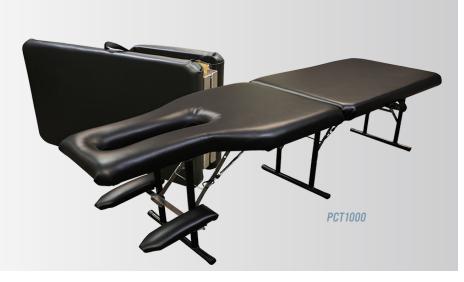

# **EB PORTABLE CHIROPRACTIC TABLE**

The EB Portable Chiropractic Table is the perfect design for portability and function in a chiropractic table. It features a lightweight design with fixed arms and fixed height. The EB Portable Chiropractic Table is strong, stable, and easy to transport and set up. This table provides a viable alternative to bulky stationary designs. In its folded state, the PCT1000 is easily transported or stored in the smallest places.

#### **STANDARD TABLE:**

 PCT1000 - EB Portable Chiropractic Table 68"L x 22"W x 19"H