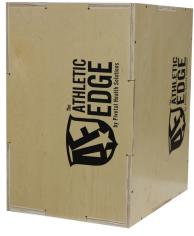

Our 3 in 1 wooden plyometric boxes are built out of hardwood plywood, and designed for strength and endurance training. Each box provides 3 different height options for you to choose from, simply flip the box to a different side and you're ready to go. Each box is built with pre-drilled holes, interlocking joints, and reinforced internal support on the larger plyo box. The edges have also been sanded down to reduce shin scrapes on missed jumps. The plyo boxes come shipped unassembled but can be ordered fully assembled for an additional charge.

## **STANDARD BOX:**

□ PLYOBOX-202430

Plyometric Box 20" x 24" x 30"

Qty \_\_\_\_

☐ PLYOBOX-162024

Plyometric Box 16" x 20" x 24"

Qty \_\_\_\_

☐ PLYOBOX-121416