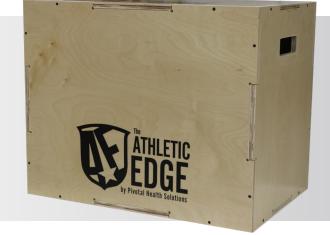

Our 3 in 1 wooden plyometric boxes are built out of hardwood plywood, and designed for strength and endurance training. Each box provides 3 different height options for you to choose from, simply flip the box to a different side and you're ready to go. Each box is built with pre-drilled holes, interlocking joints, and reinforced internal support on the larger plyo box. The edges have also been sanded down to reduce shin scrapes on missed jumps. The plyo boxes come shipped unassembled but can be ordered fully assembled for an additional charge.

## **STANDARD BOX:**

□ PLYOBOX-202430

Plyometric Box 20" x 24" x 30"

Qty \_\_\_\_

☐ PLYOBOX-162024

Plyometric Box 16" x 20" x 24"

Qty \_\_\_\_

☐ PLYOBOX-121416