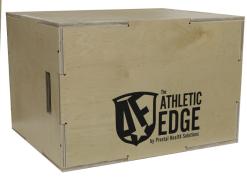

Our 3 in 1 wooden plyometric boxes are built out of hardwood plywood, and designed for strength and endurance training. Each box provides 3 different height options for you to choose from, simply flip the box to a different side and you're ready to go. Each box is built with pre-drilled holes, interlocking joints, and reinforced internal support on the larger plyo box. The edges have also been sanded down to reduce shin scrapes on missed jumps. The plyo boxes come shipped unassembled but can be ordered fully assembled for an additional charge.

## **STANDARD BOX:**

□ PLYOBOX-202430

Plyometric Box 20" x 24" x 30"

Qty \_\_\_\_

☐ PLYOBOX-162024

Plyometric Box 16" x 20" x 24"

Qty \_\_\_\_

☐ PLYOBOX-121416