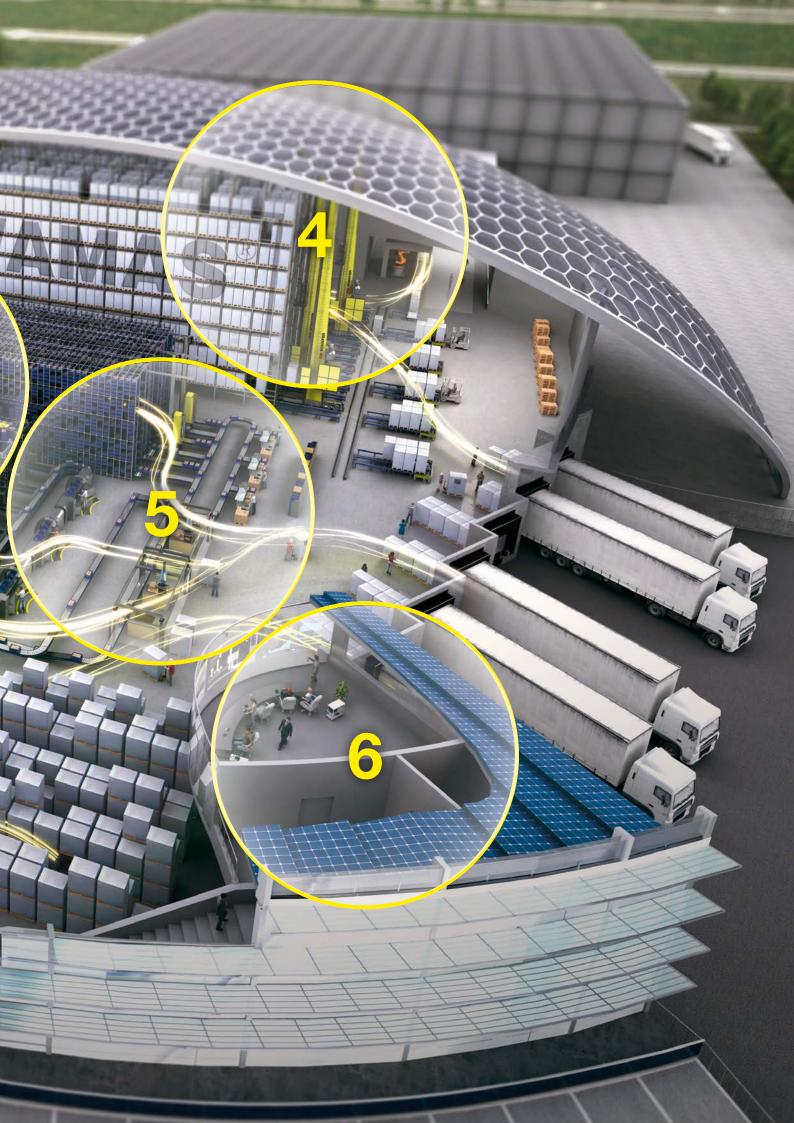

### 4: Storage

WAMAS ensures optimum utilisation of storage capacities, taking into account the varied influence factors in the warehouse.

### WAMAS storage:

- 3D warehouse model
- Pre-defined storage location types
- Configurable storage strategies
- Client and multi-storage capability
- ABC analysis
- Replenishment control with or without threshold values as required

### 5: Picking and goods-out

WAMAS provides the highest goods throughput combined with the best possible utilisation of storage capacities. This ensures that goods are supplied on time.

WAMAS picking and goods-out:

- One- and two-stage picking
- Multi-customer picking
- High-performance picking
- Automated picking systems
- Set creation
- Cross Docking
- Packing
- Rule-based cargo creation
- Quality control in the goods-out process
- Guided HGV loading

### 6: Control centre and information system

WAMAS coordinates complex warehouse processes and combines all the important information in the control centre. Efficient warehouse operation is ensured by clear management and continuous control instruments for processes, resources and stocks.

WAMAS information system and control centre:

- Order planning
- Resource and capacity planning
- Control of order processing through the entire process chain
- Performance analysis statistics
- Integrated visualisation
- System monitoring
- Key performance indicators and reports