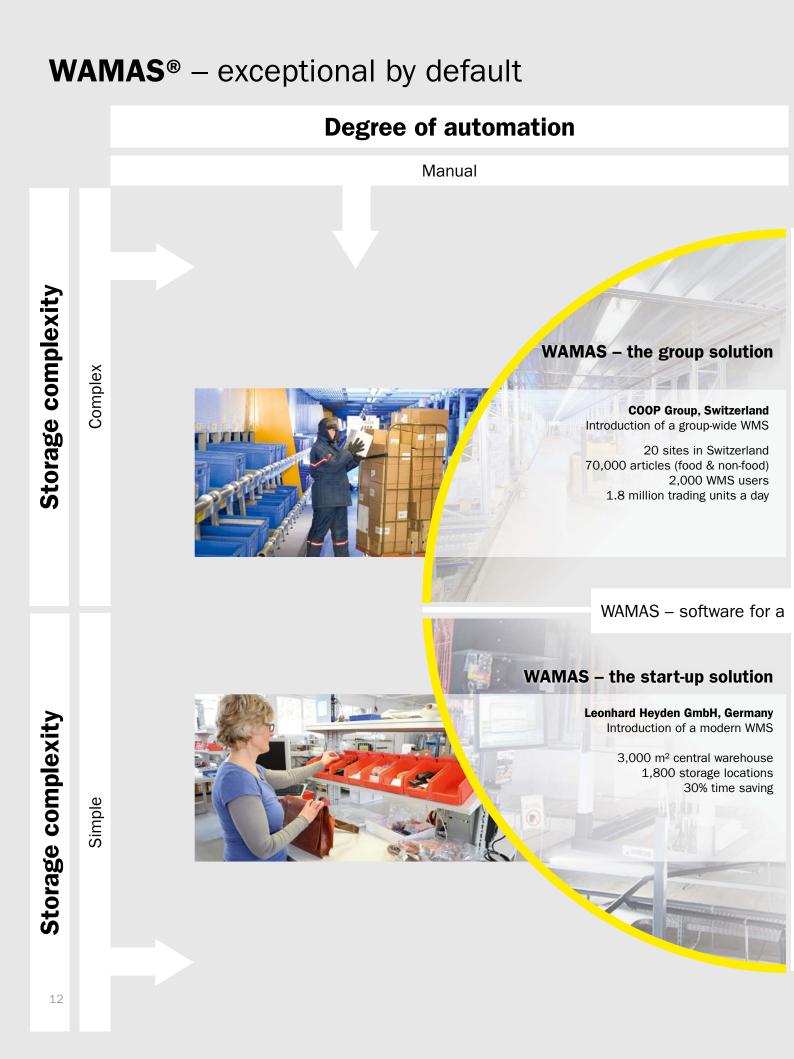

## **Degree of automation**

Automated

**ES3 LLC, Pennsylvania (USA)** Increase in the degree of automation at the distribution centre in York

Schaefer Case Picking (SCP) system 36-aisle tray warehouse (Schaefer Tray System) Depalletising and palletising robots Throughput of 100,000 goods cases a day

range of warehouse solutions

### WAMAS – dynamic picking systems

Federaciò Farmacèutica, Spain Modern pharmaceutical distribution warehouse

4 km conveyor system processing 50,000 bins a day Automated small-parts warehouse Schaefer Carousel System (SCS) Pick to Tote workstation (1,000 picks/hour) 120,000 order lines a day Outbound deliveries of 250,000 pieces a day