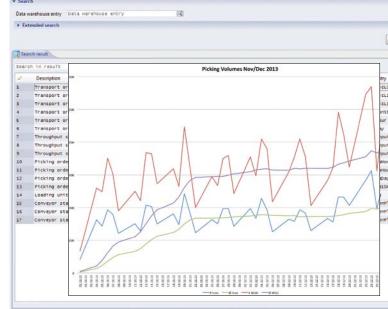

### 6: Control centre and information system

WAMAS coordinates complex warehouse processes and combines all the important information in the control centre. Efficient warehouse operation is ensured by clear management and continuous control instruments for processes, resources and stocks.

WAMAS information system and control centre:

- Order planning
- Resource and capacity planning
- Control of order processing through the entire process chain
- Performance analysis statistics
- Integrated visualisation
- System monitoring
- Key performance indicators and reports