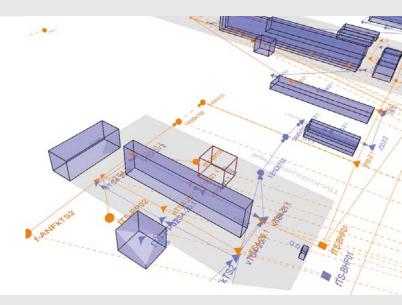

### 4: Storage

WAMAS ensures optimum utilisation of storage capacities, taking into account the varied influence factors in the warehouse.

### WAMAS storage:

- 3D warehouse model
- Pre-defined storage location types
- Configurable storage strategies
- Client and multi-storage capability
- ABC analysis
- Replenishment control with or without threshold values as required