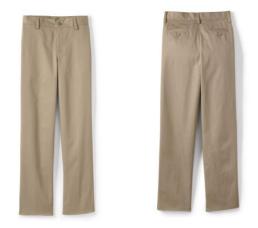

#### Pants Color: Khaki Style: Plain front, pleated (must be dress fit, no jean-cut or pencil fit) \*Must be worn with belt

**Tie** Land's End Tie

Belt Brown or Black Leather Braided or Plain (no canvas belts)

## Secondary Young Man's Non-Standard

Tuesday • Thursday • Friday

Shirts Land's End Polo with Crest Color: Red, White, Classic Navy (short or long sleeve) Must be tucked in at all times

Color: Khaki Style: Plain front, pleated (must be dress fit, no jean-cut or pencil fit)