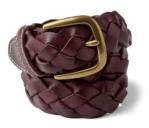

#### Pants Color: Khaki Style: Plain front, pleated (must be dress fit, no jean-cut or pencil fit) \*Must be worn with belt

**Tie** Land's End Tie

Belt Brown or Black Leather Braided or Plain (no canvas belts)

#### **Optional**

Land's End Crew Sweatshirt, v-neck Sweater, or Fleece (all must have crest) Color: Classic Navy

Shoes Casual shoe, sneakers (no moccasins, sandals, boots, or slipper-style shoes)

Belt Brown or Black Leather Braided or Plain (no canvas belts)