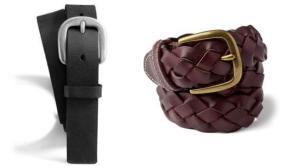

#### Pants Color: Khaki Style: Plain front, pleated (must be dress fit, no jean-cut or pencil fit) \*Must be worn with belt

**Tie** Land's End Tie

Belt Brown or Black Leather Braided or Plain (no canvas belts)

#### **Optional**

Land's End Crew Sweatshirt, v-neck Sweater, or Fleece (all must have crest) Color: Classic Navy

Shoes Casual shoe, sneakers (no moccasins, sandals, boots, or slipper-style shoes)

Belt Brown or Black Leather Braided or Plain (no canvas belts)