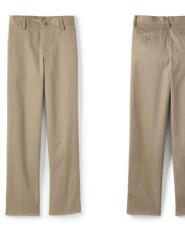

#### Pants Color: Khaki Style: Plain front, pleated (must be dress fit, no jean-cut or pencil fit) \*Must be worn with belt

**Tie** Land's End Tie

Belt Brown or Black Leather Braided or Plain (no canvas belts)