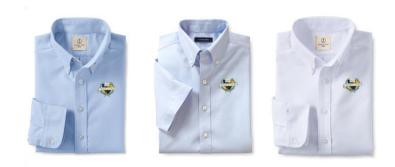

# Secondary Young Man's Standard

Monday • Wednesday • Field Trips

Land's End Dress Shirt Color 7<sup>th</sup>-9<sup>th</sup>: Blue Color 10<sup>th</sup>-12<sup>th</sup>: White Short or Long Sleeve, oxford no-iron pinpoint Must be tucked in at all times