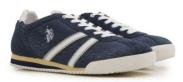

#### **Optional**

Land's End Crew Sweatshirt, v-neck Sweater, or Fleece (all must have crest) Color: Classic Navy

Shoes Casual shoe, sneakers (no moccasins, sandals, boots, or slipper-style shoes)

Belt Brown or Black Leather Braided or Plain (no canvas belts)