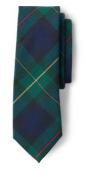

#### Pants Color: Khaki Style: Plain front, pleated (must be dress fit, no jean-cut or pencil fit) \*Must be worn with belt

**Tie** Land's End Tie

Belt Brown or Black Leather Braided or Plain (no canvas belts)