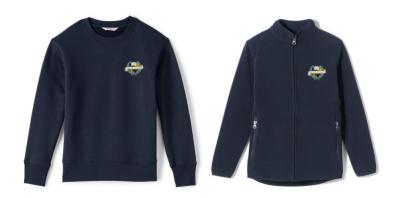

#### **Optional**

Land's End Sweater, Vest, Sweatshirt, or Fleece w/crest Color: Classic Navy

#### **Optional**

Land's End Crew Sweatshirt, v-neck Sweater, or Fleece (all must have crest) Color: Classic Navy

Shoes Casual shoe, sneakers (no moccasins, sandals, boots, or slipper-style shoes)

Belt Brown or Black Leather Braided or Plain (no canvas belts)