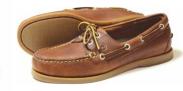

#### Shoes

Solid Brown or Black Dress Shoe Leather or Faux Leather (no canvas) Style: must be dress, no sneaker sole or style \*Leather "dock" shoes are acceptable if tan, navy, brown, or black

#### **Optional**

Land's End Crew Sweatshirt, v-neck Sweater, or Fleece (all must have crest) Color: Classic Navy

Shoes Casual shoe, sneakers (no moccasins, sandals, boots, or slipper-style shoes)

Belt Brown or Black Leather Braided or Plain (no canvas belts)