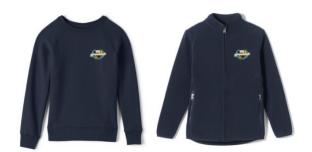

#### **Optional**

Land's End Sweater, Vest, Sweatshirt, or Fleece w/crest Color: Classic Navy

#### **Optional**

Land's End Crew Sweatshirt, v-neck Sweater, or Fleece (all must have crest) Color: Classic Navy

Shoes Casual shoe, sneakers (no moccasins, sandals, boots, or slipper-style shoes)

Belt Brown or Black Leather Braided or Plain (no canvas belts)