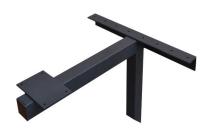

## **Cantilever & Pin Leg**

In two sizes to accommodate a wide variety of table tops. A pin leg is also available for longer tables requiring additional support.

Small Cantilever

Weight 10 lbs

**Dimensions** 15.5" H x 21" L x 19.75" (wall angle)

Frame 2" square tubing w/ 1/8" x 2" x 19.75" steel angle for wall & top attachment

Standard Finish Black Wrinkle

**Note:** Recommended use with tops up to 30" long.

Large Cantilever

Weight 12.5 lbs

**Dimensions** 15.5" H x 33" L x 19.75" (wall angle)