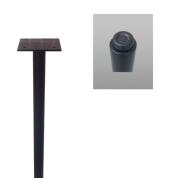

Model # JIPINLEG

Overall Height 27.75"

Weight 2 lbs

**Top Plate** 4"x4" 16-gauge steel welded on a 1.25" OD 16-gauge steel column

**Glide** adjustable plastic

Standard Finish Black Wrinkle

Note: Reccomended use with cantilever base for tables over 54" long