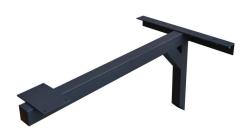

Frame 2" square tubing w/ 1/8" x 2" x 19.75" steel angle for wall & top attachment

Standard Finish Black Wrinkle

**Note:** Recommended use with tops up to 30" long.

Large Cantilever

Weight 12.5 lbs

**Dimensions** 15.5" H x 33" L x 19.75" (wall angle)

Frame 2" square tubing w/ 1/8" x 2" x 19.75" steel angle for wall & top attachment

Standard Finish Black Wrinkle

**Note:** Recommended use with tops up to 54" long. Tops larger than 54" require a pin leg for additional support