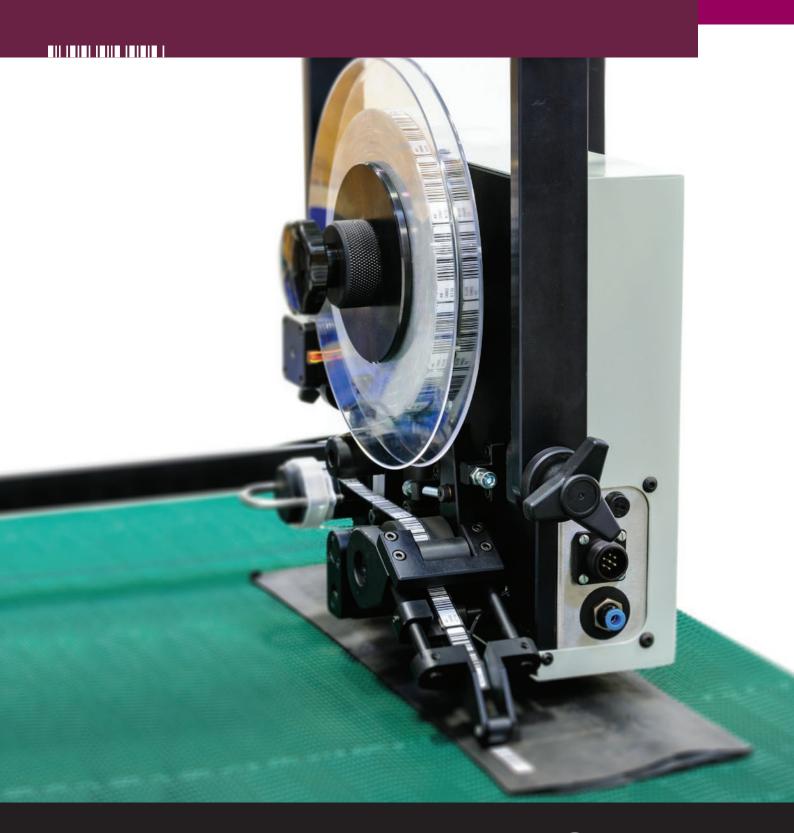

# LA3200

Tyre Bead Label Applicator

The LA3200 label applicator has been designed to easily apply your bead labels. Integrating seamlessly into your current workflow, with a small foot-print and available with a wide range of additional options, this applicator can suit any production line.

### EASY TO SET-UP & USE

We pre-programme the LA3200 before delivery, ready to integrate into your system. All you need to do is load the labels. It has a built in low label and missing label sensor to notify your operators. The LA3200 requires no costly maintenance, replacement parts or service checks. If you have any questions our friendly technical team are available to help.