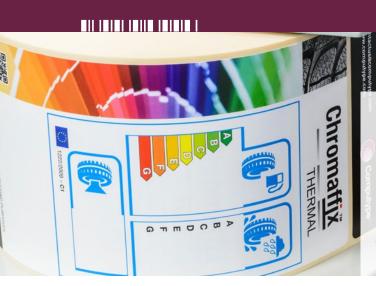

## Tread labels

Meet EU tire legal requirements while giving your tires a competitive edge.

Suitable for both summer and winter tires.

## **FULL COLOR OPTION**

blank labels for full color print on demand

- Outstanding print quality produces high impact labels bringing your brand to life and ensuring it stands out on the shelf.
- Durable labels that won't fade. Handling and temperature resistant to survive the rigours of tire distribution.
- Our high-tac adhesive has been specificially formulated for the most demanding of tires.

## PRE-PRINTED OPTION

vibrant pre-printed labels, ready for overprint of your variable data

- Designed for easy removal for a smooth application - a stripe coating around the edge of label allows the label to be quickly and efficiently removed from the liner.
- Labels retain quality throughout its life the coating we apply to the label stops any tire impurities from showing through.
- Tested on the most demanding winter tires