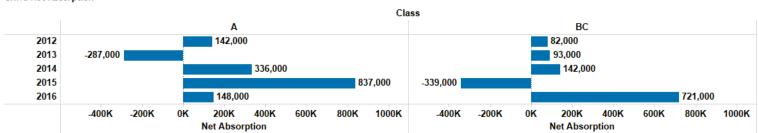

Airport            | 14                | 0.3%  | 1.9%  | 3.0%     | 3.1%      | West-Charlotte Airport              | 14     | 94.0% | 93.1% | 95.0% | 95.6%     |
| Downtown                            | 15                | -1.6% | 1.7%  | -0.2%    | 3.4%      | Gaston County                       | 15     | 93.7% | 92.3% | 93.9% | 95.3%     |
| Market Average                      | -                 | 3.9%  | 1.7%  | 4.6%     | 3.5%      | Market Average                      |        | 95.4% | 92.8% | 95.5% | 95.6%     |

<sup>\*</sup>LTA - Long term average 1996 (or available) to current





#### Measure Names

Class A Eff Rent

Class A Occ%

Class B Eff Rent

Class B Occ%







MARKET INTELLIGENCE

Based on independent reports of properties and portfolios \$2.5 million and greater.









### **CHNC Submarkets**

| Submarket        | Occ % | Asking Rent \$ | Free Rent<br>(mos) | (SF/Units) |
|------------------|-------|----------------|--------------------|------------|
| Medical/Randolph | 95.2% | \$23.40        | 0.8                | 813,000    |
| Uptown           | 88.7% | \$28.08        | 2.2                | 15,392,000 |
| South Park       | 88.6% | \$27.21        | 2.3                | 4,602,000  |
| I-77             | 86.8% | \$17.11        | 1.7                | 3,690,000  |
| Midtown          | 86.0% | \$24.37        | 2.1                | 1,113,000  |
| East             | 84.9% | \$14.35        | 1.1                | 1,131,000  |
| Airport/Parkway  | 82.9% | \$20.00        | 2.5                | 4,183,000  |
| Cotswold         | 82.1% | \$16.60        | 3.6