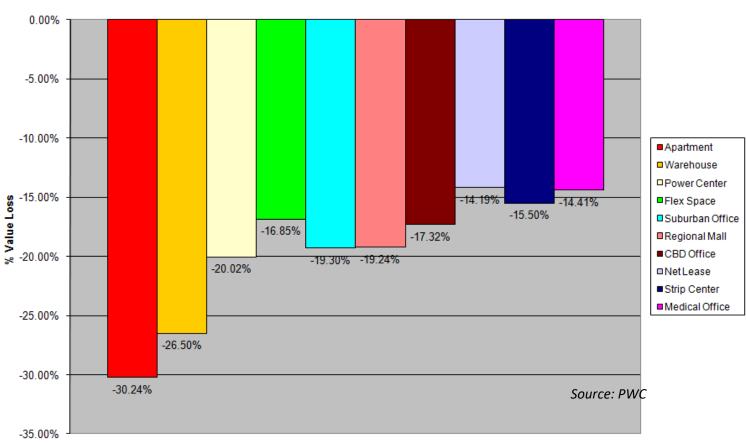

e competition in the market
  - Specialty brands
  - AirBNB, VRBO, apartment blocks, condos
- Very subject to change, tech innovations
- Business climate and dollar strength will affect performance in 2017-2018, but should see the cycle inflection point





# **Capitalization Rates**

#### **CBRE Semiannual Cap Rate Survey:**

http://www.cbre.us/research/2016-U-S-Reports/Pages/H2-2016-North-America-Cap-Rate-Survey.aspx

## Capitalization Rate Formula for Leveraged Transaction

Capitalization Rate =

(Loan to Value % \* Yield to Bank)

+

(Equity % \* Yield to Borrower)

Capitalization Rate is Weighted Average of Bank Yield and Yield to Borrower





## Average Capitalization Rate History Chart: All CRE







## Peak Loss from Cap Rate Increases in Recession

#### % Value Loss 3Q08-2Q10









## Cap Rate vs. Ten Year Yield Spread



Data: Real Capital Analytics 3.2017





## RERC SE Cap Rates vs. TNX: 2006, Before, and After Election

|                         |                         |            |            |            | L.5X       |
|-------------------------|-------------------------|------------|------------|------------|------------|
| Spread between Cap R    | ate and                 | Ten Ve     | r Yield    | 2.0X       |            |
|                         | 2006 <sup>4</sup><br>Q4 | 2016<br>Q1 | 2016<br>Q2 | 2016<br>Q3 | 2016<br>Q4 |
| CBD Office over TNX     | 3.09%                   | 5.71%      | 6.11%      | 5.89%      | 4.65%      |
| Community Retail over T | 3.19%                   | 5.71%      | 6.31%      | 5.79%      | 4.95%      |
| Hotel Sp