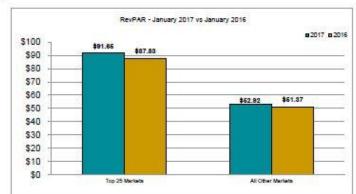

## STR: Smith Travel Research Market Summary

#### Performance in Top 25 Markets

|                             | January 2017 vs January 2018 |      |        |        |        |         |      |          |          |      |                |       |  |
|-----------------------------|------------------------------|------|--------|--------|--------|---------|------|----------|----------|------|----------------|-------|--|
|                             | Ooo                          | 96   | ADR    | (4)    | RevP   | AR (\$) | P    | ercent ( | hange fr |      | uary 2016      |       |  |
|                             | 2017                         | 2016 | 2017   | 2016   | 2017   | 2016    | Occ  | ADR      | REVPAR   | Room | Rooms<br>Avail | Rooms |  |
| Anaheim/Santa Ana, CA       | 69.6                         | 69.5 | 143.06 | 137.56 | 99.51  | 95.63   | 0.1  | 4.0      | 4.1      | 7.8  | 3.6            | 3.7   |  |
| Atlanta, GA                 | 65.0                         | 64.1 | 110.52 | 104.38 | 71.84  | 66.88   | 1.4  | 5.9      | 7.4      | 8.7  | 1.2            | 2.6   |  |
| Boston, MA                  | 55.0                         | 55.7 | 144.18 | 146.33 | 79.24  | 81.45   | -1.3 | -1.5     | -2.7     | 0.8  | 3.6            | 2.3   |  |
| Chicago, IL                 | 47.6                         | 47.3 | 106.05 | 103.22 | 50.50  | 48.79   | 0.7  | 2.7      | 3.5      | 5.8  | 2.2            | 2.9   |  |
| Dallas, TX                  | 65.0                         | 66.7 | 108.47 | 104.59 | 70.46  | 69.77   | -2.6 | 3.7      | 1.0      | 3.7  | 2.7            | 0.0   |  |
| Denver, CO                  | 59.7                         | 62.1 | 115.17 | 112.82 | 68.81  | 70.05   | -3.8 | 2.1      | -1.8     | 1.4  | 3.3            | -0.6  |  |
| Detroit, MI                 | 56.6                         | 55.9 | 108.12 | 104.99 | 61.23  | 58.67   | 1.4  | 3.0      | 4.4      | 6.3  | 1.9            | 3.3   |  |
| Houston, TX                 | 55.8                         | 59.6 | 103.81 | 105.45 | 57.94  | 62.89   | -6.4 | -1.6     | -7.9     | -2.1 | 6.3            | -0.5  |  |
| Los Angeles/Long Beach, CA  | 75.1                         | 75.6 | 165.39 | 162.38 | 124.13 | 122.81  | -0.8 | 1.9      | 1.1      | 1.4  | 0.3            | -0.5  |  |
| Miami/Hislesh, FL           | 77.0                         | 80.8 | 215.29 | 237.31 | 165.80 | 191.78  | -4.7 | -9.3     | -13.5    | -9.6 | 4.6            | -0.4  |  |
| Minneapolis/St Paul, MN-WI  | 52.8                         | 53.2 | 106.00 | 104.99 | 55.94  | 55.87   | -0.8 | 1.0      | 0.1      | 5.8  | 5.7            | 4.8   |  |
| Nashville, TN               | 57.6                         | 58.8 | 120.39 | 114.73 | 69.39  | 67.41   | -1.9 | 4.9      | 2.9      | 6.5  | 3.4            | 1.4   |  |
| New Orleans, LA             | 62.0                         | 58.9 | 148.42 | 142.89 | 92.04  | 84.11   | 5.4  | 3.9      | 9.4      | 13.2 | 3.4            | 9.0   |  |
| New York, NY                | 72.1                         | 70.1 | 185.37 | 185.08 | 133.74 | 129.80  | 2.9  | 0.2      | 3.0      | 8.4  | 5.2            | 8.2   |  |
| Norfolk/Virginia Beach, VA  | 42.4                         | 37.8 | 73.23  | 71.52  | 31.02  | 27.04   | 12.0 | 2.4      | 14.7     | 14.5 | -0.2           | 11.8  |  |
| Oahu Island, HI             | 83.1                         | 83.9 | 245.22 | 225.98 | 203.85 | 189.57  | -0.9 | 8.5      | 7.5      | 13.4 | 5.4            | 4.5   |  |
| Orlando, FL                 | 75.1                         | 75.8 | 124.90 | 123.61 | 93.82  | 93.72   | -0.9 | 1.0      | 0.1      | 2.0  | 1.8            | 0.9   |  |
| Philadelphia, PA-NJ         | 52.9                         | 51.2 | 114.14 | 111.42 | 60.38  | 57.03   | 3.4  | 2.4      | 5.9      | 8.6  | 2.5            | 6.0   |  |
| Phoenix, AZ                 | 68.5                         | 69.5 | 141.59 | 141.08 | 97.00  | 97.99   | -1.4 | 0.4      | -1.0     | 0.8  | 1.9            | 0.5   |  |
| San Diego, CA               | 67.0                         | 67.7 | 142.41 | 136.31 | 95.39  | 92.26   | -1.0 | 4.5      | 3.4      | 4.8  | 1.4            | 0.3   |  |
| San Francisco/San Mateo, CA | 74.3                         | 75.8 | 254.00 | 232.27 | 188.71 | 176.04  | -2.0 | 9.4      | 7.2      | 6.7  | -0.4           | -2.4  |  |
| Seattle, WA                 | 63.2                         | 59.8 | 128.17 | 124.59 | 81.00  | 74.49   | 5.7  | 2.9      | 8.7      | 10.9 | 2.0            | 7.9   |  |
| St Louis, MO-IL             | 48.5                         | 49.2 | 92.29  | 88.57  | 44.75  | 43.56   | -1.4 | 4.2      | 2.7      | 3.7  | 0.9            | -0.5  |  |
| Tampa/St Petersburg, FL.    | 71.7                         | 70.0 | 136.82 | 121.58 | 98.14  | 85.14   | 2.4  | 12.5     | 15.3     | 18.0 | 2.4            | 4.9   |  |
| Washington, DC-MD-VA        | 56.4                         | 51.5 | 171.12 | 123.72 | 96.52  | 63.77   | 9.4  | 38.3     | 51.3     | 54.4 | 2.0            | 11.6  |  |
| Top 25 Markets              | 63.6                         | 83.4 | 144.07 | 138.44 | 91.86  | 87.83   | 0.3  | 4.1      | 4.4      | 7.1  | 2.6            | 2.9   |  |

49.4 108.81 104.04 52.82 51.37

| 000  | 96   | ADR    | (#)    | RevP/  | AR (\$) | Percent Change from YTD January 2018 Room Rooms Rooms |      |        |      |       |       |  |  |
|------|------|--------|--------|--------|---------|-------------------------------------------------------|------|--------|------|-------|-------|--|--|
| 2017 | 2016 | 2017   | 2016   | 2017   | 2016    | Occ                                                   | ADR  | RevPAR | Rev  | Avail | Rooms |  |  |
| 69.6 | 69.5 | 143.06 | 137.56 | 99.51  | 95.63   | 0.1                                                   | 4.0  | 4.1    | 7.8  | 3.6   | 3.7   |  |  |
| 65.0 | 64.1 | 110.52 | 104.38 | 71.84  | 66.88   | 1.4                                                   | 5.9  | 7.4    | 8.7  | 1.2   | 2.6   |  |  |
| 55.0 | 55.7 | 144.18 | 146.33 | 79.24  | 81.45   | -1.3                                                  | -1.5 | -2.7   | 0.8  | 3.6   | 2     |  |  |
| 47.6 | 47.3 | 106.05 | 103.22 | 50.50  | 48.79   | 0.7                                                   | 2.7  | 3.5    | 5.8  | 2.2   | 2.5   |  |  |
| 65.0 | 66.7 | 108.47 | 104.59 | 70.46  | 69.77   | -2.6                                                  | 3.7  | 1.0    | 3.7  | 2.7   | 0.    |  |  |
| 59.7 | 62.1 | 115.17 | 112.82 | 68.81  | 70.05   | -3.8                                                  | 2.1  | -1.8   | 1.4  | 3.3   | -0.   |  |  |
| 56.6 | 55.9 | 108.12 | 104.99 | 61.23  | 58.67   | 1.4                                                   | 3.0  | 4.4    | 6.3  | 1.9   | 3.    |  |  |
| 55.8 | 59.6 | 103.81 | 105.45 | 57.94  | 62.89   | -6.4                                                  | -1.6 | -7.9   | -2.1 | 6.3   | -0.   |  |  |
| 75.1 | 75.6 | 165.39 | 162.38 | 124.13 | 122.81  | -0.8                                                  | 1.9  | 1.1    | 1.4  | 0.3   | -0.   |  |  |
| 77.0 | 80.8 | 215.29 | 237.31 | 165.80 | 191.78  | -4.7                                                  | -9.3 | -13.5  | -9.6 | 4.6   | -0.   |  |  |
| 52.8 | 53.2 | 106.00 | 104.99 | 55.94  | 55.87   | -0.8                                                  | 1.0  | 0.1    | 5.8  | 5.7   | 4.    |  |  |
| 57.6 | 58.8 | 120.39 | 114.73 | 69.39  | 67.41   | -1.9                                                  | 4.9  | 2.9    | 6.5  | 3.4   | 1.    |  |  |
| 62.0 | 58.9 | 148.42 | 142.89 | 92.04  | 84.11   | 5.4                                                   | 3.9  | 9.4    | 13.2 | 3.4   | 9.    |  |  |
| 72.1 | 70.1 | 185.37 | 185.08 | 133.74 | 129.80  | 2.9                                                   | 0.2  | 3.0    | 8.4  | 5.2   | 8.    |  |  |
| 42.4 | 37.8 | 73.23  | 71.52  | 31.02  | 27.04   | 12.0                                                  | 2.4  | 14.7   | 14.5 | -0.2  | 113   |  |  |
| 83.1 | 83.9 | 245.22 | 225.98 | 203.85 | 189.57  | -0.9                                                  | 8.5  | 7.5    | 13.4 | 5.4   | 4.    |  |  |
| 75.1 | 75.8 | 124.90 | 123.61 | 93.82  | 93.72   | -0.9                                                  | 1.0  | 0.1    | 2.0  | 1.8   | 0.5   |  |  |
| 52.9 | 51.2 | 114.14 | 111,42 | 60.38  | 57.03   | 3.4                                                   | 2.4  | 5.9    | 8.6  | 2.5   | 6.    |  |  |
| 68.5 | 69.5 | 141.59 | 141.08 | 97.00  | 97.99   | -1.4                                                  | 0.4  | -1.0   | 0.8  | 1.9   | 0.    |  |  |
| 67.0 | 67.7 | 142.41 | 136.31 | 95.39  | 92.26   | -1.0                                                  | 4.5  | 3.4    | 4.8  | 1.4   | 0.    |  |  |
| 74.3 | 75.8 | 254.00 | 232.27 | 188.71 | 176.04  | -2.0                                                  | 9.4  | 7.2    | 6.7  | -0.4  | -2    |  |  |
| 63.2 | 59.8 | 128.17 | 124.59 | 81.00  | 74,49   | 5.7                                                   | 2.9  | 8.7    | 10.9 | 2.0   | 7.5   |  |  |
| 48.5 | 49.2 | 92.29  | 88.57  | 44.75  | 43.56   | -1.4                                                  | 4.2  | 2.7    | 3.7  | 0.9   | -0.   |  |  |
| 71.7 | 70.0 | 136.82 | 121.58 | 98.14  | 85.14   | 2.4                                                   | 12.5 | 15.3   | 18.0 | 2.4   | 4.5   |  |  |
| 56.4 | 51.5 | 171.12 | 123.72 | 96.52  | 63.77   | 9.4                                                   | 38.3 | 51.3   | 54.4 | 2.0   | 11.   |  |  |
| 83.8 | 83.4 | 144.07 | 138.44 | 91.66  | 87.83   | 0.3                                                   | 4.1  | 4.4    | 7.1  | 2.8   | 2.    |  |  |
| 49.6 | 48.4 | 108.61 | 104.04 | 62.82  | 61.37   | 0.6                                                   | 2.5  | 3.0    | 4.8  | 1.6   | 2     |  |  |
| 54.1 | 63.8 | 120.72 | 116.93 | 86.33  | 62.96   | 0.6                                                   | 3.2  | 3.8    | 6.7  | 1.9   | 2     |  |  |

All Other Markets