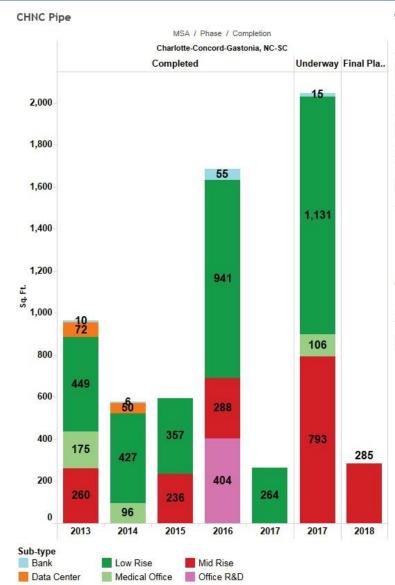

ort            | 14                | 0.3%  | 1.9%  | 3.0%     | 3.1%      | West-Charlotte Airport              | 14     | 94.0% | 93.1% | 95.0% | 95.6%     |
| Downtown                            | 15                | -1.6% | 1.7%  | -0.2%    | 3.4%      | Gaston County                       | 15     | 93.7% | 92.3% | 93.9% | 95.3%     |
| Market Average                      | -                 | 3.9%  | 1.7%  | 4.6%     | 3.5%      | Market Average                      |        | 95.4% | 92.8% | 95.5% | 95.6%     |

<sup>\*</sup>LTA - Long term average 1996 (or available) to current





#### Measure Names

Class A Eff Rent

Class A Occ%

Class B Eff Rent

Class B Occ%







MARKET INTELLIGENCE

Based on independent reports of properties and portfolios \$2.5 million and greater.









### **CHNC Submarkets**

| Submarket        | Occ % | Asking Rent \$ | Free Rent<br>(mos) | (SF/Units) |
|------------------|-------|----------------|--------------------|------------|
| Medical/Randolph | 95.2% | \$23.40        | 0.8                | 813,000    |
| Uptown           | 88.7% | \$28.08        | 2.2                | 15,392,000 |
| South Park       | 88.6% | \$27.21        | 2.3                | 4,602,000  |
| I-77             | 86.8% | \$17.11        | 1.7                | 3,690,000  |
| Midtown          | 86.0% | \$24.37        | 2.1                | 1,113,000  |
| East             | 84.9% | \$14.35        | 1.1                | 1,131,000  |
| Airport/Parkway  | 82.9% | \$20.00        | 2.5                | 4,183,000  |
| Cotswold         | 82.1% | \$16.60        | 3.6