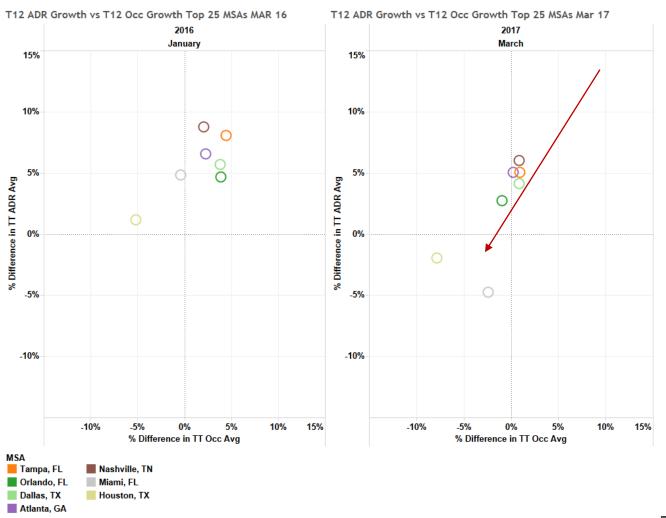

| 2.4                                                   | 12.5 | 15.3   | 18.0 | 2.4   | 4.5   |  |  |
| 56.4 | 51.5 | 171.12 | 123.72 | 96.52  | 63.77   | 9.4                                                   | 38.3 | 51.3   | 54.4 | 2.0   | 11.   |  |  |
| 83.8 | 83.4 | 144.07 | 138.44 | 91.66  | 87.83   | 0.3                                                   | 4.1  | 4.4    | 7.1  | 2.8   | 2.    |  |  |
| 49.6 | 48.4 | 108.61 | 104.04 | 62.82  | 61.37   | 0.6                                                   | 2.5  | 3.0    | 4.8  | 1.6   | 2     |  |  |
| 54.1 | 63.8 | 120.72 | 116.93 | 86.33  | 62.96   | 0.6                                                   | 3.2  | 3.8    | 6.7  | 1.9   | 2     |  |  |



All Other Markets



## Top 25 T12 Occupancy/ADR Growth Jan 16 vs. Mar 17







## Dallas Trailing 12 Occupancy and Average Daily Rate







## Graph Slope Changes as Indication of Cycle Direction







## Negative Trending in Hotel Occupancy Growth

| Month of Date  | Atlanta,<br>GA | Augusta,<br>GA-SC | Austin,<br>TX | Birmingh<br>am, AL | Charlest<br>on, SC |        | Chattano<br>oga, TN | Columbu<br>s/Lagra | Dallas,<br>TX | Greenvill<br>e/Sparta | Houston,<br>TX | Jackson<br>ville, FL | Miami,<br>FL | Myrtle<br>Beach, | Nashville<br>, TN | Orlando,<br>FL | Pensacol<br>a, FL | Savanna<br>h, GA | Tampa,<br>FL |
|----------------|----------------|-------------------|---------------|--------------------|--------------------|--------|---------------------|--------------------|---------------|-----------------------|----------------|----------------------|-----