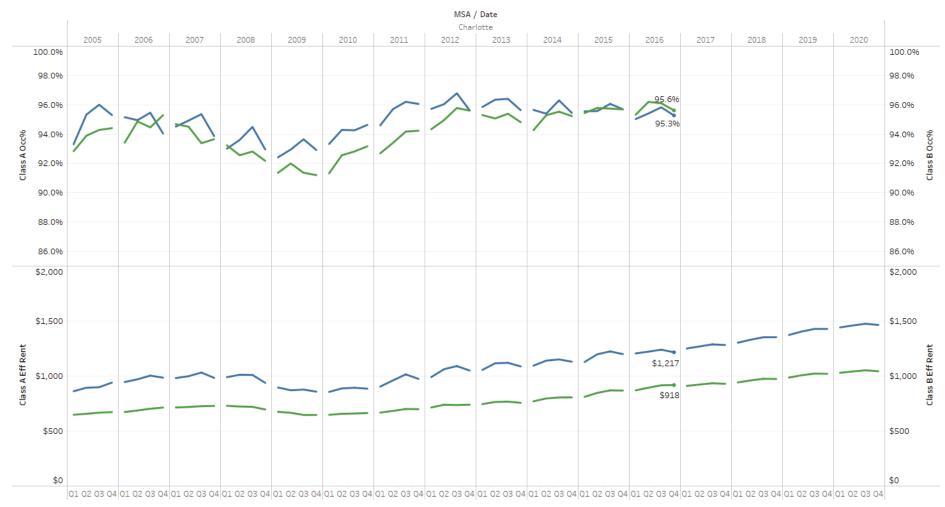

| Fairview North                      | 13                | 2.2%  | 2.2%  | 4.4%     | 3.6%      | Downtown                            | 13     | 94.4% | 90.7% | 95.1% | 96.0%     |
| West - Charlotte Airport            | 14                | 0.3%  | 1.9%  | 3.0%     | 3.1%      | West-Charlotte Airport              | 14     | 94.0% | 93.1% | 95.0% | 95.6%     |
| Downtown                            | 15                | -1.6% | 1.7%  | -0.2%    | 3.4%      | Gaston County                       | 15     | 93.7% | 92.3% | 93.9% | 95.3%     |
| Market Average                      | -                 | 3.9%  | 1.7%  | 4.6%     | 3.5%      | Market Average                      |        | 95.4% | 92.8% | 95.5% | 95.6%     |

<sup>\*</sup>LTA - Long term average 1996 (or available) to current





#### Measure Names

Class A Eff Rent

Class A Occ%

Class B Eff Rent

Class B Occ%







MARKET INTELLIGENCE

Based on independent reports of properties and portfolios \$2.5 million and greater.









### **CHNC Submarkets**

| Submarket        | Occ % | Asking Rent \$ | Free Rent<br>(mos) | (SF/Units) |
|------------------|-------|----------------|--------------------|------------|
| Medical/Randolph | 95.2% | \$23.40        | 0.8                | 813,000    |
| Uptown           | 88.7% | \$28.08        | 2.2                | 15,392,000 |
| South Park       | 88.6% | \$27.21        | 2.3                | 4,602,000  |
| I-77             | 86.8% | \$17.11        | 1.7                | 3,690,000  |
| Midtown          | 86.0% | \$24.37        | 2.1                | 1,113,000  |
| East