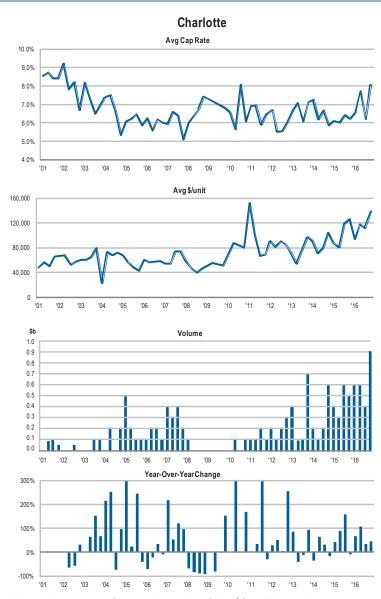

.6%      | Downtown                            | 13     | 94.4% | 90.7% | 95.1% | 96.0%     |
| West - Charlotte Airport            | 14                | 0.3%  | 1.9%  | 3.0%     | 3.1%      | West-Charlotte Airport              | 14     | 94.0% | 93.1% | 95.0% | 95.6%     |
| Downtown                            | 15                | -1.6% | 1.7%  | -0.2%    | 3.4%      | Gaston County                       | 15     | 93.7% | 92.3% | 93.9% | 95.3%     |
| Market Average                      | -                 | 3.9%  | 1.7%  | 4.6%     | 3.5%      | Market Average                      |        | 95.4% | 92.8% | 95.5% | 95.6%     |

<sup>\*</sup>LTA - Long term average 1996 (or available) to current





#### Measure Names

Class A Eff Rent

Class A Occ%

Class B Eff Rent

Class B Occ%







MARKET INTELLIGENCE

Based on independent reports of properties and portfolios \$2.5 million and greater.









### **CHNC Submarkets**

| Submarket        | Occ % | Asking Rent \$ | Free Rent<br>(mos) | (SF/Units) |
|------------------|-------|----------------|--------------------|------------|
| Medical/Randolph | 95.2% | \$23.40        | 0.8                | 813,000    |
| Uptown           | 88.7% | \$28.08        | 2.2                | 15,392,000 |
| South Park       | 88.6% | \$27.21        | 2.3                | 4,602,000  |
| I-77             | 86.8% | \$17.11        | 1.7                | 3,690,000  |
| Midtown          | 86.0% | \$24.37        | 2.1                | 1,113,000  |
| East             | 84.9% | \$14.35        | 1.1                | 1,131,000  |
| Airport/Parkwa