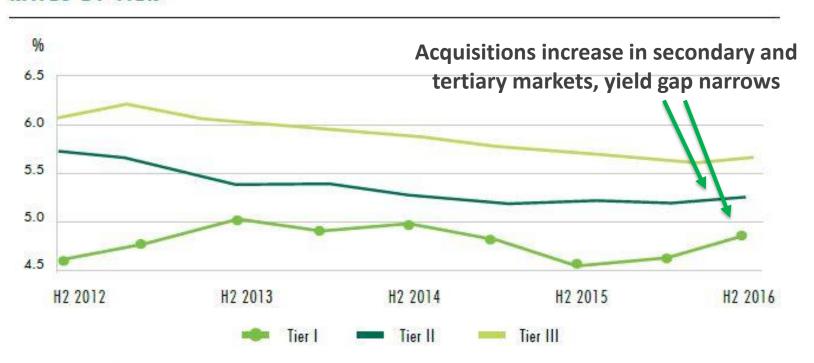

%      |
| NH Retail over TNX      | 3.09%                   | 5.81%      | 6.11%      | 5.99%      | 4.85%      |
| Sub Off over TNX        | 3.19%                   | 6.11%      | 6.41%      | 6.19%      | 5.15%      |
| WH Spread over TNX      | 3.19%                   | 5.91%      | 6.31%      | 5.69%      | 5.05%      |

Data: RERC 3.2017





## Decreased Deal Volume: Across Property Spectrum





Data: Real Capital Analytics 3.2017

- January 2017: -54% YOY
- February 2017: -22% YOY
- March (1Q17): -18% YOY
- Bid/Ask Gap between sellers and buyers is very wide
- Sales that are occurring are generally happening at low caps; repricing at year end added about 25 bps to multi

## Why Do Caps Continue to Drag?

FIGURE 31. U.S. MULTIFAMILY SUBURBAN - HISTORICAL CLASS A CAP RATES BY TIER



Source: CBRE for stabilized property acquisitions.

From CBRE Survey Link at Section Start Page





## The Influence of International Capital on Cap Rates



|             | May-14 | May-15 |
|-------------|--------|--------|
| \$          | 1.00   | 1      |
| €           | 1.37   | 1.14   |
| CRE Value A | 3%     |        |

International Acquisitions Approximately 40% Industrial/35% Office

Currency Issues: Asset Preservation/Dollar
Denominated Returns

|    | Buy:         | Sell:            | Return: |
|----|--------------|------------------|---------|
| \$ | \$10,000,000 | \$<br>10,300,000 | 3%      |
| €  | \$7,299,270  | \$<br>9,035,088  | 24%     |

FIRPTA 1980: Extension of exceptions for foreign retirement/pension



## So What Gives? Cap Rates Are a Mixed Bag...

- Cap rates