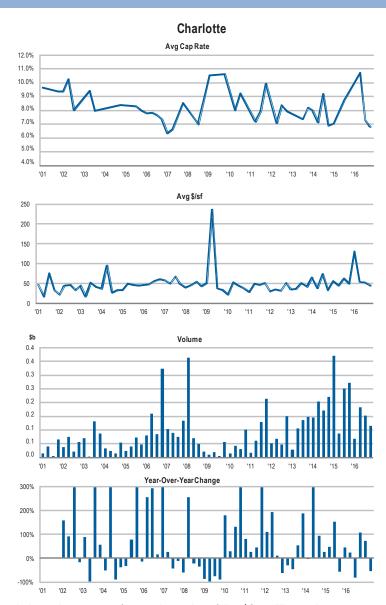

5.5%        | -19.1%   |
| Warehouse Inventory          | 292,396,247 | 295,126,330 | 0.9%     |
| Flex Asking Rent             | \$<br>8.55  | \$<br>8.66  | 1.3%     |
| Flex Vacancy Flex            | 7.9%        | 5.0%        | -36.7%   |
| Inventory                    | 29,750,966  | 30,209,066  | 1.5%     |

|                    |              | Sub-type |           |         |
|--------------------|--------------|----------|-----------|---------|
| MSA                | Phase        | Flex     | Self-Stor | WH/Dist |
| Charlotte-Concord- | Planning     | 2,750    | 1,049     | 2,493   |
| Gastonia, NC-SC    | Pre-Planning | 50       | 50        | 332     |

Sub-type Note: Square Footage Totals Are in 1,000s

Flex

Manufacturing/Light Industrial

Self-Storage

Warehouse/Distribution







Based on independent reports of properties and portfolios \$2.5 million and greater.

# Regulatory and Political Environment

Intertwined Fates that Affect All of Our Banks

## Regulatory Pushbacks: Bank Share of Total CRE Debt





## Where Are We Now?: Report Headlines Tell the Story



A good bit of the change has to do with the guy on the right, or it will; the question is when and how much! **RERC 2016 Report Titles** 

**RERC 1Q16: Spotlight on Values** 

**RERC 2Q16: The Beat Goes On-Instability Creates Stability** 

**RERC 3Q16: Adjusting Expectations** 

**RERC 4Q16: Aligning to New Realities** 

**PWC 2016-2017 Report Titles** 

**PWC 1Q16: Time to Wave the Caution Flag?** 

**PWC 2Q16: Stabilizing Values May Signal End of Expansion** 

**PWC 3Q16: Playing for Advantage, Guar