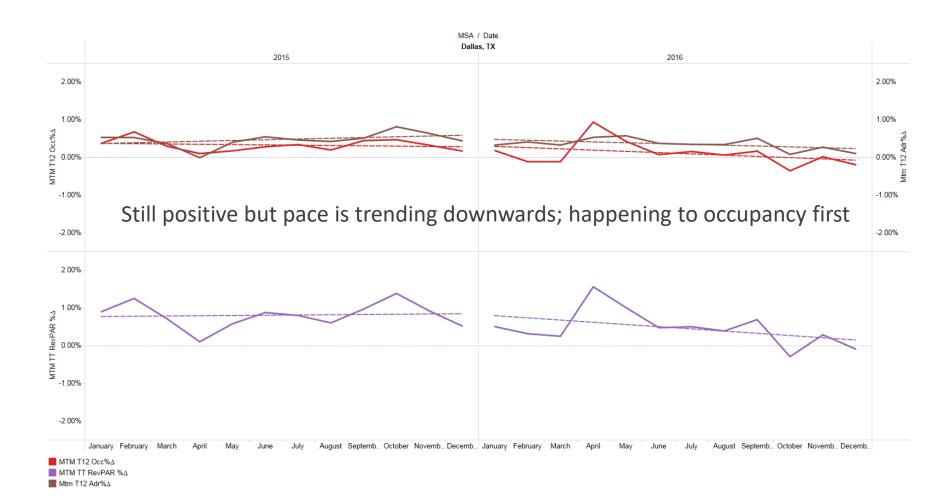

## Graph Slope Changes as Indication of Cycle Direction

## Negative Trending in Hotel Occupancy Growth

| Month of Date  | Atlanta,<br>GA | Augusta,<br>GA-SC | Austin,<br>TX | Birmingh<br>am, AL | Charlest<br>on, SC |        | Chattano<br>oga, TN | Columbu<br>s/Lagra | Dallas,<br>TX | Greenvill<br>e/Sparta | Houston,<br>TX | Jackson<br>ville, FL | Miami,<br>FL | Myrtle<br>Beach, | Nashville<br>, TN | Orlando,<br>FL | Pensacol<br>a, FL | Savanna<br>h, GA | Tampa,<br>FL |
|----------------|----------------|-------------------|---------------|--------------------|--------------------|--------|---------------------|--------------------|---------------|-----------------------|----------------|----------------------|--------------|------------------|-------------------|----------------|-------------------|------------------|--------------|
| May 2014       | 1.01%          | 1.15%             | -0.01%        | 0.88%              | 0.53%              | 0.74%  | 0.30%               |                    | 0.46%         | 0.22%                 | 0.48%          | 0.92%                | 0.47%        | 1.05%            | 0.22%             | 0.50%          | 2.21%             | 0.73%            | 0.69%        |
| June 2014      | 0.65%          | 1.38%             | 0.08%         | 0.09%              | 0.17%              | 0.58%  | 0.43%               |                    | 0.62%         | 0.19%                 | 0.39%          | 0.56%                | -0.12%       | 0.51%            | 0.26%             | 0.00%          | 1.07%             | 0.56%            | 0.43%        |
| July 2014      | 0.70%          | 1.55%             | 0.50%         | 0.85%              | 0.25%              | 0.81%  | 0.51%               |                    | 0.30%         | -0.07%                | 0.37%          | 0.73%                | 0.11%        | 0.57%            | 0.44%             | 0.17%          | 0.88%             | 0.40%            | 0.35%        |
| August 2014    | 0.87%          | 0.86%             | 0.33%         | 0.82%              | 0.31%              | 0.89%  | 0.55%               | -0.43%             | 0.39%         | 0.40%                 | 0.44%          | 0.74%                | 0.38%        | 0.59%            | 0.36%             | 0.31%          | 1.23%             | 0.32%            | 0.61%        |
| September 2014 | 0.75%          | 0.76%             | 0.12%         | 0.51%              | 0.09%              | 0.55%  | 0.34%               | 0.42%              | 0.79%         | 0.69%                 | 0.39%          | 0.48%                | 0.28%        | 0.12%            | 0.35%             | 0.48%          | 0.96%             | 0.09%            | 0.26%        |
| October 2014   | 0.53%          | 0.32%             | 0.46%         | 0.73%              | 0.00%              | 0.87%  | 0.34%               | 0.35%              | 0.37%         | 0.47%                 | 0.45%          | 0.89%                | 0.18%        | 0.77%            | 0.75%             | 0.64%          | 1.40%             | 0.58%            | 0.66%        |
| November 2014  | 0.25%          | 0.28%             | -0.35%        | 0.57%              | -0.20%             | 0.25%  | 0.47%               | -0.63%             | 0.22%         | 0.22%                 | 0.13%          | 0.33%                | -0.26%       | 0.44%            | 0.26%             | 0.23%          | 1.16%             | 0.14%            | 0.12%        |
| December 2014  | 0.52%          | 0.29%             | 0.01%         | 0.40%              | -0.03%             | 0.33%  | 0.86%               | 0.18%              | 0.15%         | 0.48%                 | 0.20%          | 0.62%                | 0.02%        | 0.57%            | 0.63%             | 0.39%          | 0.48%             | 0.51%            | 0.43%        |
| January 2015   | 0.34%          | -0.01%            | 0.42%         | 0.20%              | -0.12%             | 0.20%  | 0.65%               | -0.21%             | 0.38%         | 0.22%                 | -0.13%         | 0.83%                | 0.15%        | 0.59%            | 0.19%             | 0.42%          | 0.20%             | 0.53%            | 0.59%        |
| February 2015  | 0.61%          | -1.75%            | 0.25%         | 0.24%              | -0.07%             | 0.65%  | 0.41%               | -0.25%             | 0.69%         | 0.72%                 | -0.34%         | 0.42%                | 0.14%        | 0.53%            | 0.09%             | 0.32%          | 0.46%             | 0.62%            | 0.72%        |
| March 2015     | 0.21%          | -1.50%            | 0.01%         | 0.86%              | -0.14%             | 0.66%  | 0.70%               | -0.68%             | 0.30%         | 0.43%                 | -0.20%         | 0.34%                | -0.17%       | 0.32%            | -0.05%            | 0.38%          | 0.06%             | 0.47%            | 0.33%        |
| April 2015     | 0.38%          | -0.71%            | 0.22%         | 0.21%              | 0.14%              | -0.23% | 1.20%               | -0.43%             | 0.11%         | 0.43%                 | -0.47%         | 0.29%                | 0.03%        | -0.03%           | 0.36%             | 0.32%          | 0.07%             | 0.35%            | 0.51%        |
| May 2015       | 0.18%          | -0.72%            | 0.19%         | -0.04%             | 0.11%              | 0.03%  | 0.63%               | -0.03%             | 0.18%         | 0.18%                 | -0.55%         | -0.12%               | -0.21%       | 0.00%            | 0.44%             | 0.41%          | -0.74%            | 0.25%            | 0.16%        |
| June 2015      | 0.40%          | -1.09%            | 0.55%         | 0.47%              | 0.39%              | 0.37%  | 0.41%               | -0.02%             | 0.29%         | 0.60%                 | -0.32%         | 0.05%                | -0.04%       | 0.13%            | -0.06%            | 0.34%          | -0.51%            | 0.11%            | 0.28%        |
| July 2015      | 0.40%          | -0.90%            | 0.04%         | 0.57%              | 0.07%              | 0.31%  | 0.87%               | 0.14%              | 0.35%         | 1.02%                 | -0.35%         | 0.52%                | 0.31%        | 0.18%            | 0.52%             | 0.72%          | 0.09%             | 0.42%            | 0.36%        |
| August 2015    | -0.39%         | -1.11%            | 0.00%         | 0.17%              | -0.12%             | -0.04% | 0.82%               | -0.51%             | 0.20%         | 0.31%                 | -0.65%         | -0.10%               | -0.29%       | -0.91%           | -0.08%            | 0.27%          | -0.81%            | -0.01%           | 0.05%        |
| September 2015 | 0.14%          | -1.21%            | 0.23%         | 0.48%              | 0.19%              | 0.04%  | 1.89%               | -0.70%             | 0.46%         | 0.53%                 | -0.48%         | 0.39%                | 0.16%        | 0.66%            | 0.23%             | 0.41%          | 0.42%             | 0.49%            | 0.57%        |
| October 2015   | 0.28%          | -0.70%            | 0.08%         | 0.44%              | -0.53%             | -0.11% | 1.21%               | -0.55%             | 0.48%         | 0.26%                 | -0.53%         | -0.10%               | -0.07%       | -0.85%           | 0.29%             | 0.24%          | 0.50%             | -0.43%           | 0.62%        |
| November 2015  | 0.14%          | -0.76%            | 0.10%         | 0.08%              | 0.10%              | 0.41%  | 0.93%               | 0.43%              | 0.33%         | 0.45%                 | -0.47%         | 0.07%                | 0.19%        | -0.09%           | 0.11%             | 0.29%          | 0.44%             | 0.20%            | 0.58%        |
| December 2015  | -0.02%         | -0.52%            | -0.11%        | 0.42%              | 0.30%              | 0.31%  | 0.39%               | -0.03%             | 0.18%         | 0.53%                 | -0.41%         | 0.25%                | -0.19%       | 0.32%            | -0.02%            | 0.12%          | 0.55%             | 0.09%            | 0.28%        |
| January 2016   | -0.02%         | -0.36%            | -0.17%        | 0.21%              | 0.28%              | 0.26%  | 0.29%               | -0.06%             | 0.18%         | 0.77%                 | -0.55%         | 0.07%                | -0.22%       | 0.18%            | 0.25%             | -0.01%         | 0.62%             | -0.27%           | -0.02%       |
| February 2016  | -0.14%         | -0.26%            | -0.17%        | -0.17%             | 0.28%              | 0.05%  | 0.34%               | -0.68%             | -0.12%        | 0.65%                 | -0.70%         | 0.16%                | -0.40%       | -0.19%           | 0.32%             | -0.36%         | 0.75%             | -0.45%           | -0.35%       |
| March 2016     | -0.04%         | 0.48%             | -0.26%        | -0.53%             | 0.24%              | -0.38% | 0.32%               | -0.22%             | -0.14%        | 0.52%                 | -0.90%         | 0.39%                | -0.03%       | 0.89%            | 0.17%             | -0.15%         | 0.42%             | -0.38%           | -0.18%       |
| April 2016     | 0.08%          | 0.37%             | 0.35%         | 0.40%              | -0.01%             | 0.81%  | -0.04%              | -0.32%             | 0.95%         | 1.01%                 | -0.42%         | 0.27%                | -0.14%       | -0.21%           | 0.23%             | -0.17%         | 0.29%             | -0.43%           | -0.05%       |
| May 2016       | -0.07%         | 0.15%             | -0.03%        | -0.20%             | -0.16%             | 0.48%  | -0.05%              | -0.78%             | 0.43%         | 0.40%                 | -0.72%         | 0.41%                | 0.02%        | -0.27%           | 0.14%             | -0.23%         | 0.11%             | -0.73%           | 0.25%        |
| June 2016      | -0.24%         | 0.32%             | -0.40%        | -0.08%             | 0.10%              | 0.26%  | 0.18%               | 0.56%              | 0.08%         | 0.43%                 | -0.69%         | 0.40%                | -0.03%       | -0.22%           | 0.39%             | -0.28%         | 0.15%             | -0.18%           | 0.34%        |
| July 2016      | -0.34%         | 0.20%             | -0.35%        | 0.00%              | 0.18%              | 0.26%  | 0.05%               | -0.11%             | 0.16%         | -0.26%                | -1.14%         | 0.18%                | 0.01%        | 0.22%            | 0.02%             | -0.46%         | 0.20%             | -0.07%           | 0.28%        |
| August 2016    | 0.07%          | 0.83%             | -0.44%        | -0.44%             | -0.04%             | 0.36%  | -0.66%              | 0.73%              | 0.07%         | 0.22%                 | -0.73%         | 0.25%                | -0.20%       | 0.36%            | 0.21%             | -0.32%         | 0.10%             | -0.37%           | 0.14%        |
| September 2016 | 0.34%          | -0.12%            | 0.02%         | 0.05%              | 0.25%              | -0.05% | -0.91%              | 1.95%              | 0.17%         | 0.09%                 | -0.79%         | 0.22%                | -0.18%       | -0.06%           | 0.26%             | 0.52%          | 0.31%             | 0.10%            | 0.03%        |
| October 2016   | 0.14%          | 1.07%             | -0.36%        | -0.21%             | -0.28%             | 0.31%  | -0.28%              | 1.41%              | -0.35%        | 0.28%                 | -1.18%         | 0.50%                | -0.66%       | 0.73%            | -0.32%            | 0.00%          | 0.41%             | 0.24%            | 0.00%        |
| November 2016  | 0.07%          | 0.42%             | 0.02%         | -0.01%             | 0.69%              | -0.18% | 0.37%               | 0.48%              | 0.02%         | 0.19%                 | -0.79%         | 0.67%                | -0.59%       | 1.17%            | 0.31%             | 0.20%          | 0.39%             | 0.75%            | 0.13%        |
| December 2016  | 0.18%          | 0.15%             | -0.18%        | -0.07%             | 0.26%              | -0.13% | 0.14%               | 0.45%              | -0.19%        | -0.28%                | -0.78%         | 0.30%                | -0.39%       | 0.38%            | -0.03%            | -0.40%         | 0.07%             | 0.27%            | -0.25%       |
| January 2017   | 0.11%          | -0.30%            | -0.20%        | -0.28%             | 0.10%              | -0.20% | 0.01%               | 0.81%              | -0.20%        | -0.17%                | -0.51%         | 0.12%                | -0.42%       | 0.32%            | -0.13%            | -0.08%         | 0.09%             | 0.29%            | 0.20%        |
| February 2017  | -0.40%         | -0.78%            | 0.03%         | 0.00%              | 0.11%              | -0.51% | 0.49%               | 0.94%              | -0.30%        | -0.48%                | -0.21%         | 0.21%                | -0.06%       | 1.02%            | 0.00%             | 0.24%          | 0.36%             | 0.28%            | -0.05%       |
| March 2017     | 0.33%          | -0.71%            | 0.38%         | 0.47%              | 0.29%              | 0.33%  | 0.36%               | 1.19%              | 0.02%         | 0.43%                 | -0.12%         | 0.18%                | 0.19%        | -0.14%           | -0.19%            | 0.07%          | 0.79%             | 0.22%            | -0.10%       |