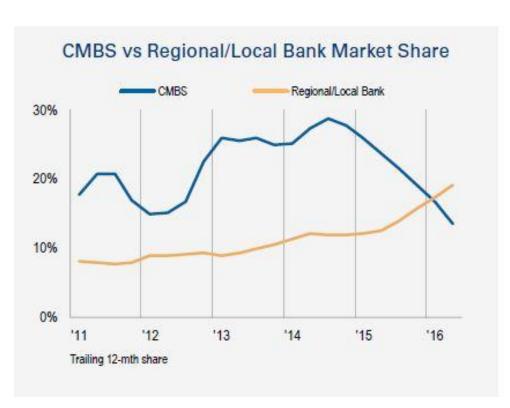

ll-defined. General measures regarding discretionary elements of the budget are as follows:

Environmental Protection Agency (-31%), State (-29%), Agriculture (21%), Labor (-21%), Health and Human Services (-18%), Commerce (-16%), Education (-14%), HUD (-13%), Transportation (-13%), Interior (-12%), Energy (-6%), SBA (-5%), Treasury (-4%), Justice (-4%), NASA (-1%), Veterans Affairs (+6%), Homeland Security (+7%), Defense (+9%)

This is the "Skinny Budget"-we don't know what infrastructure would be expanded beyond the border wall





- Regulatory Rollbacks
- Commercial Bank
  - Construction Lending
  - Mini-Perm Lending
  - Concentration Issues
- Life Company
- Gov. Sponsored Enterprise
  - FNMA/FRMC or SBA
- CMBS/"Conduit" Lenders
  - Risk Retention Rules
  - Basically switched w/banks



Data: Real Capital Analytics

## What Do Regulators Want to See?

- COMMUNICATION WITH YOUR BOARD!
  - They are on the hook and they should know the issues
- Good rationale behind portfolio construction
  - Prove the basis behind your loan decisions
  - Think two years from now...
- Interaction between the line and DFAST, CECL, etc.
- Stress in accordance with historical performance
- THE BIG TRICK: there is no 100% right way to do it!