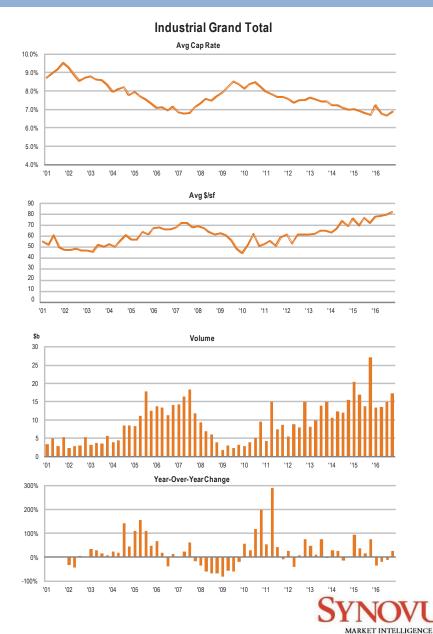

5%        | -19.1%   |
| Warehouse Inventory          | 292,396,247 | 295,126,330 | 0.9%     |
| Flex Asking Rent             | \$<br>8.55  | \$<br>8.66  | 1.3%     |
| Flex Vacancy Flex            | 7.9%        | 5.0%        | -36.7%   |
| Inventory                    | 29,750,966  | 30,209,066  | 1.5%     |

|                    |              | Sub-type |           |         |
|--------------------|--------------|----------|-----------|---------|
| MSA                | Phase        | Flex     | Self-Stor | WH/Dist |
| Charlotte-Concord- | Planning     | 2,750    | 1,049     | 2,493   |
| Gastonia, NC-SC    | Pre-Planning | 50       | 50        | 332     |

Sub-type Note: Square Footage Totals Are in 1,000s

Flex

Manufacturing/Light Industrial

Self-Storage

Warehouse/Distribution







Based on independent reports of properties and portfolios \$2.5 million and greater.

# Regulatory and Political Environment

Intertwined Fates that Affect All of Our Banks

## Regulatory Pushbacks: Bank Share of Total CRE Debt





## Where Are We Now?: Report Headlines Tell the Story



A good bit of the change has to do with the guy on the right, or it will; the question is when and how much! **RERC 2016 Report Titles** 

**RERC 1Q16: Spotlight on Values** 

**RERC 2Q16: The Beat Goes On-Instability Creates Stability** 

**RERC 3Q16: Adjusting Expectations** 

**RERC 4Q16: Aligning to New Realities** 

**PWC 2016-2017 Report Titles** 

**PWC 1Q16: Time to Wave the Caution Flag?** 

**PWC 2Q16: Stabilizing Values May Signal End of Expansion** 

**PWC 3Q16: Playing for Advantage, Guardi