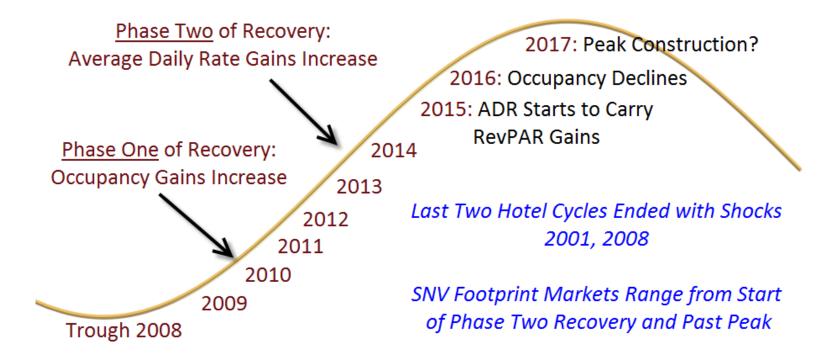

## Hotel Cycle: Record Run of Six Year Gains Ends in 2017?

## Graph Slope Changes as Indication of Cycle Direction