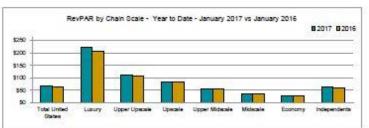

## Performance by Industry Segments For the Month of: January 2017

|                     | January 2017 vs January 2018 |      |           |        |                                                   |        |      |       |        |                |        |        | Year to Date - January 2017 vs January 2018 |        |                                                 |                |                |        |      |               |        |         |       |       |
|---------------------|------------------------------|------|-----------|--------|---------------------------------------------------|--------|------|-------|--------|----------------|--------|--------|---------------------------------------------|--------|-------------------------------------------------|----------------|----------------|--------|------|---------------|--------|---------|-------|-------|
|                     | Ooo % ADR (\$) RevPAR (\$)   |      |           |        | Percent Change from January 2018 Room Rooms Rooms |        |      |       |        | Occ % ADR (\$) |        |        | RevP                                        | AR (‡) | Percent Change from YTD January 2<br>Room Rooms |                |                |        |      | 2016<br>Rooms |        |         |       |       |
|                     | 2017                         | 2016 | 2017      | 2016   | 2017                                              | 2016   | Occ  | ADR   | RevPAR | Rev            | Avail  | Sold   | 2017                                        | 2016   | 2017                                            | 2016           | 2017           | 2015   | Occ  | ADR           | RevPAR | Perv    | Avail | Sold  |
| Total United States | 54.1                         | 53.8 | 120.72    | 116.93 | 65.33                                             | 62.96  | 0.5  | 3.2   | 3.8    | 5.7            | 1.9    | 2.4    | 54.1                                        | 53.8   | 120.72                                          | 116.93         | 65.33          | 62.96  | 0.5  | 3.2           | 3.8    | 5.7     | 1.9   | 2.4   |
| Chain Scale         | 16 300 91                    |      | 100000000 |        |                                                   |        |      |       |        |                |        | 0.35   | 5 (1000)                                    |        |                                                 | -              | Section of the |        |      |               | 92.50  | 2000000 |       |       |
| Luxury              | 67.8                         | 66.8 | 328.32    | 311.09 | 222.56                                            | 207.77 | 1.5  | 5.5   | 7.1    | 10.3           | 3.0    | 4.5    | 67.8                                        | 66.8   | 328.32                                          | 311.09         | 222.56         | 207.77 | 1.5  | 5.5           | 7.1    | 10.3    | 3.0   | 4.5   |
| Upper Upscale       | 64.2                         | 63.7 | 175.10    | 169.28 | 112.37                                            | 107.78 | 0.8  | 3.4   | 4.3    | 6.2            | 1.8    | 2.7    | 64.2                                        | 63.7   | 175.10                                          | 169.28         | 112.37         | 107.78 | 0.8  | 3.4           | 4.3    | 6.2     | 1.8   | 2.7   |
| Upscale             | 62.9                         | 63.2 | 132.23    | 129.75 | 83.20                                             | 81.95  | -0.4 | 1.9   | 1.5    | 7.8            | 6.1    | 5.7    | 62.9                                        | 63.2   | 132.23                                          | 129.75         | 83.20          | 81.95  | -0.4 | 1.9           | 1.5    | 7.8     | 6.1   | 5.7   |
| Upper Midscale      | 54.0                         | 53.9 | 103.43    | 101.94 | 55.82                                             | 54.99  | 0.0  | 1.5   | 1.5    | 4.7            | 3.2    | 3.2    | 54.0                                        | 53.9   | 103.43                                          | 101.94         | 55.82          | 54.99  | 0.0  | 1.5           | 1.5    | 4.7     | 3.2   | 3.2   |
| Midscale            | 47.0                         | 46.5 | 78.46     | 77.84  | 35.85                                             | 36,17  | 1.1  | 0.8   | 1.9    | 2.6            | 0.7    | 1.8    | 47.0                                        | 46.5   | 78.46                                           | 77.84          | 36.86          | 36.17  | 1.1  | 0.8           | 1.9    | 2.6     | 0.7   | 1.8   |
| Economy             | 46.7                         | 47.1 | 55.97     | 54.87  | 26.15                                             | 25.86  | -0.9 | 2.0   | 1.1    | 1.3            | 0.2    | -0.7   | 46.7                                        | 47.1   | 55.97                                           | 54.87          | 26.15          | 25.86  | -0.9 | 2.0           | 1.1    | 1.3     | 0.2   | -0.7  |
| Independents        | 51.1                         | 50.6 | 120.52    | 116.27 | 61.54                                             | 58.82  | 0.9  | 3.7   | 4.6    | 5.0            | 0.4    | 1.3    | 51.1                                        | 50.6   | 120.52                                          | 116.27         | 61.54          | 58.82  | 0.9  | 3.7           | 4.6    | 5.0     | 0.4   | 1.3   |
| Class               |                              |      | 1203000   |        |                                                   |        |      | ,5500 | 41070  |                | 1332-0 | - 1200 | The second                                  | 2.92   |                                                 | Transmitted in |                |        | 2303 | 1. 15.544     |        | ,937.1  |       | 0.000 |
| Luxury              | 62.3                         | 61.4 | 285.41    | 275.53 | 178.33                                            | 169.28 | 1.3  | 3.9   | 5.3    | 8.2            | 2.7    | 4.1    | 62.3                                        | 61.4   | 286.41                                          | 275.53         | 178.33         | 169.28 | 1.3  | 3.9           | 5.3    | 8.2     | 2.7   | 4.1   |
| Upper Upscale       | 62.3                         | 61.8 | 175.08    | 168.90 | 109.10                                            | 104.32 | 0.9  | 3.7   | 4.6    | 6.3            | 1.6    | 2.5    | 62.3                                        | 61.8   | 175.08                                          | 168.90         | 109.10         | 104.32 | 0.9  | 3.7           | 4.6    | 6.3     | 1.6   | 2.5   |
| Upscale             | 61.2                         | 60.9 | 133.02    | 130.41 | 81.41                                             | 79.46  | 0.4  | 2.0   | 2.5    | 6.6            | 4.0    | 4.5    | 61.2                                        | 60.9   | 133.02                                          | 130.41         | 81.41          | 79.46  | 0.4  | 2.0           | 2.5    | 6.6     | 4.0   | 4.5   |
| Upper Midscale      | 54.0                         | 54.0 | 106.42    | 104.63 | 57.48                                             | 56.49  | 0.1  | 1.7   | 1.8    | 5.8            | 4.0    | 4.0    | 54.0                                        | 54.0   | 106.42                                          | 104.63         | 57.48          | 56.49  | 0.1  | 1.7           | 1.8    | 5.8     | 4.0   | 4.0   |
| Midscale            | 47.4                         | 46.9 | 85.14     | 84.85  | 40.81                                             | 39.78  | 1.1  | 1.5   | 2.6    | 2.9            | 0.3    | 1.3    | 47.4                                        | 46.9   | 86.14                                           | 84.85          | 40.81          | 39.78  | 1.1  | 1.5           | 2.6    | 2.9     | 0.3   | 1.3   |
| Economy             | 47.5                         | 47.6 | 65.31     | 63.40  | 31.01                                             | 30.20  | -0.3 | 3.0   | 2.7    | 2.6            | -0.1   | -0.4   | 47.5                                        | 47.6   | 65.31                                           | 63.40          | 31.01          | 30.20  | -0.3 | 3.0           | 2.7    | 2.6     | -0.1  | -0.4  |
| Region              |                              |      |           |        |                                                   |        |      |       |        |                |        |        |                                             |        |                                                 |                |                |        | .050 |               |        |         |       |       |
| New England         | 47.2                         | 46.2 | 122.23    | 122.14 | 57.74                                             | 56.47  | 2.2  | 0.1   | 2.2    | 3.7            | 1.5    | 3.6    | 47.2                                        | 46.2   | 122.23                                          | 122.14         | 57.74          | 56.47  | 2.2  | 0.1           | 2.2    | 3.7     | 1.5   | 3.6   |
| Middle Atlantic     | 51.6                         | 50.0 | 134.32    | 133.18 | 69.33                                             | 66.57  | 3.3  | 0.9   | 4.1    | 7.6            | 3.3    | 5.6    | 51.6                                        | 50.0   | 134.32                                          | 133.18         | 69.33          | 66.57  | 3.3  | 0.9           | 4.1    | 7.6     | 3.3   | 6.6   |
| South Atlantic      | 58.6                         | 57.6 | 123.03    | 118.59 | 72.14                                             | 68.34  | 1.7  | 3.7   | 5.6    | 7.2            | 1.6    | 3.3    | 58.6                                        | 57.6   | 123.03                                          | 118.59         | 72.14          | 68.34  | 1.7  | 3.7           | 5.6    | 7.2     | 1.6   | 3.3   |
| East North Central  | 45.1                         | 44.9 | 94.99     | 92.89  | 42.88                                             | 41.70  | 0.6  | 2.3   | 2.8    | 4.9            | 2.0    | 2.6    | 45.1                                        | 44.9   | 94.99                                           | 92.89          | 42.88          | 41.70  | 0.6  | 2.3           | 2.8    | 4.9     | 2.0   | 2.6   |
| East South Central  | 46.7                         | 48.2 | 85.56     | 84.94  | 40,42                                             | 40.93  | -3.1 | 1.9   | -1.2   | 0.5            | 1.8    | -1.3   | 46.7                                        | 48.2   | 86.56                                           | 84.94          | 40.42          | 40.93  | -3.1 | 1.9           | -1.2   | 0.5     | 1.8   | -1.3  |
| West North Central  | 43.1                         | 44.0 | 89.27     | 88.08  | 38.49                                             | 38.72  | -1.9 | 1.3   | -0.6   | 1.0            | 1.6    | -0.3   | 43.1                                        | 44.0   | 89.27                                           | 88.08          | 38,49          | 38.72  | -1.9 | 1.3           | -0.6   | 1.0     | 1.6   | -0.3  |
| West South Central  | 53.6                         | 54.0 | 97.10     | 95.34  | 52.08                                             | 51.53  | -0.8 | 1.8   | 1.1    | 4.1            | 3.0    | 2.2    | 53.6                                        | 54.0   | 97.10                                           | 95.34          | 52.08          | 51.53  | -0.8 | 1.8           | 1.1    | 4.1     | 3.0   | 2.2   |
| Mountain            | 56.8                         | 56.5 | 130.12    | 123.85 | 73.86                                             | 69.92  | 0.6  | 5.1   | 5.6    | 6.7            | 1.0    | 1.5    | 56.8                                        | 56.5   | 130.12                                          | 123.85         | 73.86          | 69.92  | 0.6  | 5.1           | 5.6    | 6.7     | 1.0   | 1.5   |
| Pacific             | 64.0                         | 63.9 | 156.30    | 149.94 | 99.98                                             | 95.79  | 0.1  | 4.2   | 4.4    | 5.8            | 1.4    | 1.5    | 64.0                                        | 63.9   | 156.30                                          | 149.94         | 99.98          | 95.79  | 0.1  | 4.2           | 4.4    | 5.8     | 1.4   | 1.5   |
| Location            |                              |      |           |        |                                                   |        |      |       |        |                |        |        |                                             |        |                                                 |                |                |        |      |               |        |         |       |       |
| Urban               | 61.0                         | 60.2 | 159.10    | 151.34 | 97.04                                             | 91.13  | 1.3  | 5.1   | 6.5    | 9.9            | 3.2    | 4.5    | 61.0                                        | 60.2   | 159.10                                          | 151.34         | 97.04          | 91.13  | 1.3  | 5.1           | 6.5    | 9.9     | 3.2   | 4.5   |
| Suburban            | 55.5                         | 55.6 | 103.08    | 100.53 | 57.23                                             | 55.86  | -0.1 | 2.5   | 2.4    | 4.3            | 1.8    | 1.7    | 55.5                                        | 55.6   | 103.08                                          | 100.53         | 57.23          | 55.86  | -0.1 | 2.5           | 2.4    | 4.3     | 1.8   | 1.7   |
| Airport             | 65.3                         | 64.3 | 112.35    | 108.35 | 73.40                                             | 69.67  | 1.6  | 3.7   | 5.4    | 7.1            | 1.6    | 3.3    | 65.3                                        | 64.3   | 112.35                                          | 108.35         | 73,40          | 69.67  | 1.6  | 3.7           | 5.4    | 7.1     | 1.6   | 3.3   |
| Interstate          | 43.2                         | 43.5 | 77.65     | 76.67  | 33.57                                             | 33.34  | -0.6 | 1.3   | 0.7    | 2.1            | 1.4    | 0.8    | 43,2                                        | 43.5   | 77.65                                           | 76.67          | 33.57          | 33.34  | -0.6 | 1.3           | 0.7    | 2.1     | 1.4   | 0.8   |
| Resort              | 61.6                         | 61.1 | 182.05    | 177.82 | 112.10                                            | 108.68 | 0.8  | 2.4   | 3.1    | 4.5            | 1.3    | 2.1    | 61.6                                        | 61.1   | 182.05                                          | 177.82         | 112.10         | 108.68 | 0.8  | 2.4           | 3.1    | 4.5     | 1.3   | 2.1   |
| Small Metro/Town    | 43.0                         | 42.8 | 90.20     | 88.56  | 38.79                                             | 37.86  | 0.6  | 1.8   | 2.5    | 4.1            | 1.6    | 2.2    | 43.0                                        | 42.8   | 90.20                                           | 88.56          | 38.79          | 37.86  | 0.6  | 1.8           | 2.5    | 4.1     | 1.6   | 2.2   |