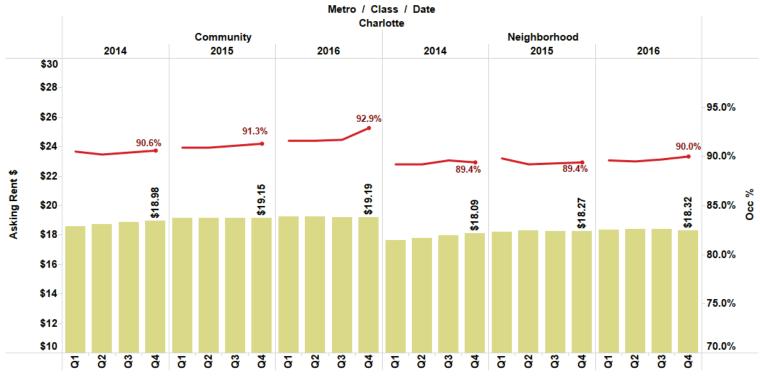

## Performance by Industry Segments For the Month of: January 2017

|                     | January 2017 vs January 2018 |      |           |        |                                                   |        |      |       |        |                |        |        | Year to Date - January 2017 vs January 2018 |        |                                                 |                |                |        |      |               |        |         |       |       |
|---------------------|------------------------------|------|-----------|--------|---------------------------------------------------|--------|------|-------|--------|----------------|--------|--------|---------------------------------------------|--------|-------------------------------------------------|----------------|----------------|--------|------|---------------|--------|---------|-------|-------|
|                     | Ooo % ADR (\$) RevPAR (\$)   |      |           |        | Percent Change from January 2018 Room Rooms Rooms |        |      |       |        | Occ % ADR (\$) |        |        | RevP                                        | AR (‡) | Percent Change from YTD January 2<br>Room Rooms |                |                |        |      | 2016<br>Rooms |        |         |       |       |
|                     | 2017                         | 2016 | 2017      | 2016   | 2017                                              | 2016   | Occ  | ADR   | RevPAR | Rev            | Avail  | Sold   | 2017                                        | 2016   | 2017                                            | 2016           | 2017           | 2015   | Occ  | ADR           | RevPAR | Perv    | Avail | Sold  |
| Total United States | 54.1                         | 53.8 | 120.72    | 116.93 | 65.33                                             | 62.96  | 0.5  | 3.2   | 3.8    | 5.7            | 1.9    | 2.4    | 54.1                                        | 53.8   | 120.72                                          | 116.93         | 65.33          | 62.96  | 0.5  | 3.2           | 3.8    | 5.7     | 1.9   | 2.4   |
| Chain Scale         | 16 300 91                    |      | 100000000 |        |                                                   |        |      |       |        |                |        | 0.35   | 5 (1000)                                    |        |                                                 | -              | Section of the |        |      |               | 92.50  | 2000000 |       |       |
| Luxury              | 67.8                         | 66.8 | 328.32    | 311.09 | 222.56                                            | 207.77 | 1.5  | 5.5   | 7.1    | 10.3           | 3.0    | 4.5    | 67.8                                        | 66.8   | 328.32                                          | 311.09         | 222.56         | 207.77 | 1.5  | 5.5           | 7.1    | 10.3    | 3.0   | 4.5   |
| Upper Upscale       | 64.2                         | 63.7 | 175.10    | 169.28 | 112.37                                            | 107.78 | 0.8  | 3.4   | 4.3    | 6.2            | 1.8    | 2.7    | 64.2                                        | 63.7   | 175.10                                          | 169.28         | 112.37         | 107.78 | 0.8  | 3.4           | 4.3    | 6.2     | 1.8   | 2.7   |
| Upscale             | 62.9                         | 63.2 | 132.23    | 129.75 | 83.20                                             | 81.95  | -0.4 | 1.9   | 1.5    | 7.8            | 6.1    | 5.7    | 62.9                                        | 63.2   | 132.23                                          | 129.75         | 83.20          | 81.95  | -0.4 | 1.9           | 1.5    | 7.8     | 6.1   | 5.7   |
| Upper Midscale      | 54.0                         | 53.9 | 103.43    | 101.94 | 55.82                                             | 54.99  | 0.0  | 1.5   | 1.5    | 4.7            | 3.2    | 3.2    | 54.0                                        | 53.9   | 103.43                                          | 101.94         | 55.82          | 54.99  | 0.0  | 1.5           | 1.5    | 4.7     | 3.2   | 3.2   |
| Midscale            | 47.0                         | 46.5 | 78.46     | 77.84  | 35.85                                             | 36,17  | 1.1  | 0.8   | 1.9    | 2.6            | 0.7    | 1.8    | 47.0                                        | 46.5   | 78.46                                           | 77.84          | 36.86          | 36.17  | 1.1  | 0.8           | 1.9    | 2.6     | 0.7   | 1.8   |
| Economy             | 46.7                         | 47.1 | 55.97     | 54.87  | 26.15                                             | 25.86  | -0.9 | 2.0   | 1.1    | 1.3            | 0.2    | -0.7   | 46.7                                        | 47.1   | 55.97                                           | 54.87          | 26.15          | 25.86  | -0.9 | 2.0           | 1.1    | 1.3     | 0.2   | -0.7  |
| Independents        | 51.1                         | 50.6 | 120.52    | 116.27 | 61.54                                             | 58.82  | 0.9  | 3.7   | 4.6    | 5.0            | 0.4    | 1.3    | 51.1                                        | 50.6   | 120.52                                          | 116.27         | 61.54          | 58.82  | 0.9  | 3.7           | 4.6    | 5.0     | 0.4   | 1.3   |
| Class               |                              |      | 1203000   |        |                                                   |        |      | ,5500 | 41070  |                | 1332-0 | - 1200 | The second                                  | 2.92   |                                                 | Transmitted in |                |        | 2303 | 1. 15.544     |        | ,937.1  |       | 0.000 |
| Luxury              | 62.3                         | 61.4 | 285.41    | 275.53 | 178.33                                            | 169.28 | 1.3  | 3.9   | 5.3    | 8.2            | 2.7    | 4.1    | 62.3                                        | 61.4   | 286.41                                          | 275.53         | 178.33         | 169.28 | 1.3  | 3.9           | 5.3    | 8.2     | 2.7   | 4.1   |
| Upper Upscale       | 62.3                         | 61.8 | 175.08    | 168.90 | 109.10                                            | 104.32 | 0.9  | 3.7   | 4.6    | 6.3            | 1.6    | 2.5    | 62.3                                        | 61.8   | 175.08                                          | 168.90         | 109.10         | 104.32 | 0.9  | 3.7           | 4.6    | 6.3     | 1.6   | 2.5   |
| Upscale             | 61.2                         | 60.9 | 133.02    | 130.41 | 81.41                                             | 79.46  | 0.4  | 2.0   | 2.5    | 6.6            | 4.0    | 4.5    | 61.2                                        | 60.9   | 133.02                                          | 130.41         | 81.41          | 79.46  | 0.4  | 2.0           | 2.5    | 6.6     | 4.0   | 4.5   |
| Upper Midscale      | 54.0                         | 54.0 | 106.42    | 104.63 | 57.48                                             | 56.49  | 0.1  | 1.7   | 1.8    | 5.8            | 4.0    | 4.0    | 54.0                                        | 54.0   | 106.42                                          | 104.63         | 57.48          | 56.49  | 0.1  | 1.7           | 1.8    | 5.8     | 4.0   | 4.0   |
| Midscale            | 47.4                         | 46.9 | 85.14     | 84.85  | 40.81                                             | 39.78  | 1.1  | 1.5   | 2.6    | 2.9            | 0.3    | 1.3    | 47.4                                        | 46.9   | 86.14                                           | 84.85          | 40.81          | 39.78  | 1.1  | 1.5           | 2.6    | 2.9     | 0.3   | 1.3   |
| Economy             | 47.5                         | 47.6 | 65.31     | 63.40  | 31.01                                             | 30.20  | -0.3 | 3.0   | 2.7    | 2.6            | -0.1   | -0.4   | 47.5                                        | 47.6   | 65.31                                           | 63.40          | 31.01          | 30.20  | -0.3 | 3.0           | 2.7    | 2.6     | -0.1  | -0.4  |
| Region              |                              |      |           |        |                                                   |        |      |       |        |                |        |        |                                             |        |                                                 |                |                |        | .050 |               |        |         |       |       |
| New England         | 47.2                         | 46.2 | 122.23    | 122.14 | 57.74                                             | 56.47  | 2.2  | 0.1   | 2.2    | 3.7            | 1.5    | 3.6    | 47.2                                        | 46.2   | 122.23                                          | 122.14         | 57.74          | 56.47  | 2.2  | 0.1           | 2.2    | 3.7     | 1.5   | 3.6   |
| Middle Atlantic     | 51.6                         | 50.0 | 134.32    | 133.18 | 69.33                                             | 66.57  | 3.3  | 0.9   | 4.1    | 7.6            | 3.3    | 5.6    | 51.6                                        | 50.0   | 134.32                                          | 133.18         | 69.33          | 66.57  | 3.3  | 0.9           | 4.1    | 7.6     | 3.3   | 6.6   |
| South Atlantic      | 58.6                         | 57.6 | 123.03    | 118.59 | 72.14                                             | 68.34  | 1.7  | 3.7   | 5.6    | 7.2            | 1.6    | 3.3    | 58.6                                        | 57.6   | 123.03                                          | 118.59         | 72.14          | 68.34  | 1.7  | 3.7           | 5.6    | 7.2     | 1.6   | 3.3   |
| East North Central  | 45.1                         | 44.9 | 94.99     | 92.89  | 42.88                                             | 41.70  | 0.6  | 2.3   | 2.8    | 4.9            | 2.0    | 2.6    | 45.1                                        | 44.9   | 94.99                                           | 92.89          | 42.88          | 41.70  | 0.6  | 2.3           | 2.8    | 4.9     | 2.0   | 2.6   |
| East South Central  | 46.7                         | 48.2 | 85.56     | 84.94  | 40,42                                             | 40.93  | -3.1 | 1.9   | -1.2   | 0.5            | 1.8    | -1.3   | 46.7                                        | 48.2   | 86.56                                           | 84.94          | 40.42          | 40.93  | -3.1 | 1.9           | -1.2   | 0.5     | 1.8   | -1.3  |
| West North Central  | 43.1                         | 44.0 | 89.27     | 88.08  | 38.49                                             | 38.72  | -1.9 | 1.3   | -0.6   | 1.0            | 1.6    | -0.3   | 43.1                                        | 44.0   | 89.27                                           | 88.08          | 38,49          | 38.72  | -1.9 | 1.3           | -0.6   | 1.0     | 1.6   | -0.3  |
| West South Central  | 53.6                         | 54.0 | 97.10     | 95.34  | 52.08                                             | 51.53  | -0.8 | 1.8   | 1.1    | 4.1            | 3.0    | 2.2    | 53.6                                        | 54.0   | 97.10                                           | 95.34          | 52.08          | 51.53  | -0.8 | 1.8           | 1.1    | 4.1     | 3.0   | 2.2   |
| Mountain            | 56.8                         | 56.5 | 130.12    | 123.85 | 73.86                                             | 69.92  | 0.6  | 5.1   | 5.6    | 6.7            | 1.0    | 1.5    | 56.8                                        | 56.5   | 130.12                                          | 123.85         | 73.86          | 69.92  | 0.6  | 5.1           | 5.6    | 6.7     | 1.0   | 1.5   |
| Pacific             | 64.0                         | 63.9 | 156.30    | 149.94 | 99.98                                             | 95.79  | 0.1  | 4.2   | 4.4    | 5.8            | 1.4    | 1.5    | 64.0                                        | 63.9   | 156.30                                          | 149.94         | 99.98          | 95.79  | 0.1  | 4.2           | 4.4    | 5.8     | 1.4   | 1.5   |
| Location            |                              |      |           |        |                                                   |        |      |       |        |                |        |        |                                             |        |                                                 |                |                |        |      |               |        |         |       |       |
| Urban               | 61.0                         | 60.2 | 159.10    | 151.34 | 97.04                                             | 91.13  | 1.3  | 5.1   | 6.5    | 9.9            | 3.2    | 4.5    | 61.0                                        | 60.2   | 159.10                                          | 151.34         | 97.04          | 91.13  | 1.3  | 5.1           | 6.5    | 9.9     | 3.2   | 4.5   |
| Suburban            | 55.5                         | 55.6 | 103.08    | 100.53 | 57.23                                             | 55.86  | -0.1 | 2.5   | 2.4    | 4.3            | 1.8    | 1.7    | 55.5                                        | 55.6   | 103.08                                          | 100.53         | 57.23          | 55.86  | -0.1 | 2.5           | 2.4    | 4.3     | 1.8   | 1.7   |
| Airport             | 65.3                         | 64.3 | 112.35    | 108.35 | 73.40                                             | 69.67  | 1.6  | 3.7   | 5.4    | 7.1            | 1.6    | 3.3    | 65.3                                        | 64.3   | 112.35                                          | 108.35         | 73,40          | 69.67  | 1.6  | 3.7           | 5.4    | 7.1     | 1.6   | 3.3   |
| Interstate          | 43.2                         | 43.5 | 77.65     | 76.67  | 33.57                                             | 33.34  | -0.6 | 1.3   | 0.7    | 2.1            | 1.4    | 0.8    | 43,2                                        | 43.5   | 77.65                                           | 76.67          | 33.57          | 33.34  | -0.6 | 1.3           | 0.7    | 2.1     | 1.4   | 0.8   |
| Resort              | 61.6                         | 61.1 | 182.05    | 177.82 | 112.10                                            | 108.68 | 0.8  | 2.4   | 3.1    | 4.5            | 1.3    | 2.1    | 61.6                                        | 61.1   | 182.05                                          | 177.82         | 112.10         | 108.68 | 0.8  | 2.4           | 3.1    | 4.5     | 1.3   | 2.1   |
| Small Metro/Town    | 43.0                         | 42.8 | 90.20     | 88.56  | 38.79                                             | 37.86  | 0.6  | 1.8   | 2.5    | 4.1            | 1.6    | 2.2    | 43.0                                        | 42.8   | 90.20                                           | 88.56          | 38.79          | 37.86  | 0.6  | 1.8           | 2.5    | 4.1     | 1.6   | 2.2   |

## STR: Smith Travel Research Market Summary

#### Performance in Top 25 Markets

|                             | January 2017 vs January 2018 |      |        |        |        |         |      |          |          |      |                |       |  |
|-----------------------------|------------------------------|------|--------|--------|--------|---------|------|----------|----------|------|----------------|-------|--|
|                             | Ooo                          | 96   | ADR    | (4)    | RevP   | AR (\$) | P    | ercent ( | hange fr |      | uary 2016      |       |  |
|                             | 2017                         | 2016 | 2017   | 2016   | 2017   | 2016    | Occ  | ADR      | REVPAR   | Room | Rooms<br>Avail | Rooms |  |
| Anaheim/Santa Ana, CA       | 69.6                         | 69.5 | 143.06 | 137.56 | 99.51  | 95.63   | 0.1  | 4.0      | 4.1      | 7.8  | 3.6            | 3.7   |  |
| Atlanta, GA                 | 65.0                         | 64.1 | 110.52 | 104.38 | 71.84  | 66.88   | 1.4  | 5.9      | 7.4      | 8.7  | 1.2            | 2.6   |  |
| Boston, MA                  | 55.0                         | 55.7 | 144.18 | 146.33 | 79.24  | 81.45   | -1.3 | -1.5     | -2.7     | 0.8  | 3.6            | 2.3   |  |
| Chicago, IL                 | 47.6                         | 47.3 | 106.05 | 103.22 | 50.50  | 48.79   | 0.7  | 2.7      | 3.5      | 5.8  | 2.2            | 2.9   |  |
| Dallas, TX                  | 65.0                         | 66.7 | 108.47 | 104.59 | 70.46  | 69.77   | -2.6 | 3.7      | 1.0      | 3.7  | 2.7            | 0.0   |  |
| Denver, CO                  | 59.7                         | 62.1 | 115.17 | 112.82 | 68.81  | 70.05   | -3.8 | 2.1      | -1.8     | 1.4  | 3.3            | -0.6  |  |
| Detroit, MI                 | 56.6                         | 55.9 | 108.12 | 104.99 | 61.23  | 58.67   | 1.4  | 3.0      | 4.4      | 6.3  | 1.9            | 3.3   |  |
| Houston, TX                 | 55.8                         | 59.6 | 103.81 | 105.45 | 57.94  | 62.89   | -6.4 | -1.6     | -7.9     | -2.1 | 6.3            | -0.5  |  |
| Los Angeles/Long Beach, CA  | 75.1                         | 75.6 | 165.39 | 162.38 | 124.13 | 122.81  | -0.8 | 1.9      | 1.1      | 1.4  | 0.3            | -0.5  |  |
| Miami/Hislesh, FL           | 77.0                         | 80.8 | 215.29 | 237.31 | 165.80 | 191.78  | -4.7 | -9.3     | -13.5    | -9.6 | 4.6            | -0.4  |  |
| Minneapolis/St Paul, MN-WI  | 52.8                         | 53.2 | 106.00 | 104.99 | 55.94  | 55.87   | -0.8 | 1.0      | 0.1      | 5.8  | 5.7            | 4.8   |  |
| Nashville, TN               | 57.6                         | 58.8 | 120.39 | 114.73 | 69.39  | 67.41   | -1.9 | 4.9      | 2.9      | 6.5  | 3.4            | 1.4   |  |
| New Orleans, LA             | 62.0                         | 58.9 | 148.42 | 142.89 | 92.04  | 84.11   | 5.4  | 3.9      | 9.4      | 13.2 | 3.4            | 9.0   |  |
| New York, NY                | 72.1                         | 70.1 | 185.37 | 185.08 | 133.74 | 129.80  | 2.9  | 0.2      | 3.0      | 8.4  | 5.2            | 8.2   |  |
| Norfolk/Virginia Beach, VA  | 42.4                         | 37.8 | 73.23  | 71.52  | 31.02  | 27.04   | 12.0 | 2.4      | 14.7     | 14.5 | -0.2           | 11.8  |  |
| Oahu Island, HI             | 83.1                         | 83.9 | 245.22 | 225.98 | 203.85 | 189.57  | -0.9 | 8.5      | 7.5      | 13.4 | 5.4            | 4.5   |  |
| Orlando, FL                 | 75.1                         | 75.8 | 124.90 | 123.61 | 93.82  | 93.72   | -0.9 | 1.0      | 0.1      | 2.0  | 1.8            | 0.9   |  |
| Philadelphia, PA-NJ         | 52.9                         | 51.2 | 114.14 | 111.42 | 60.38  | 57.03   | 3.4  | 2.4      | 5.9      | 8.6  | 2.5            | 6.0   |  |
| Phoenix, AZ                 | 68.5                         | 69.5 | 141.59 | 141.08 | 97.00  | 97.99   | -1.4 | 0.4      | -1.0     | 0.8  | 1.9            | 0.5   |  |
| San Diego, CA               | 67.0                         | 67.7 | 142.41 | 136.31 | 95.39  | 92.26   | -1.0 | 4.5      | 3.4      | 4.8  | 1.4            | 0.3   |  |
| San Francisco/San Mateo, CA | 74.3                         | 75.8 | 254.00 | 232.27 | 188.71 | 176.04  | -2.0 | 9.4      | 7.2      | 6.7  | -0.4           | -2.4  |  |
| Seattle, WA                 | 63.2                         | 59.8 | 128.17 | 124.59 | 81.00  | 74.49   | 5.7  | 2.9      | 8.7      | 10.9 | 2.0            | 7.9   |  |
| St Louis, MO-IL             | 48.5                         | 49.2 | 92.29  | 88.57  | 44.75  | 43.56   | -1.4 | 4.2      | 2.7      | 3.7  | 0.9            | -0.5  |  |
| Tampa/St Petersburg, FL.    | 71.7                         | 70.0 | 136.82 | 121.58 | 98.14  | 85.14   | 2.4  | 12.5     | 15.3     | 18.0 | 2.4            | 4.9   |  |
| Washington, DC-MD-VA        | 56.4                         | 51.5 | 171.12 | 123.72 | 96.52  | 63.77   | 9.4  | 38.3     | 51.3     | 54.4 | 2.0            | 11.6  |  |
| Top 25 Markets              | 63.6                         | 83.4 | 144.07 | 138.44 | 91.86  | 87.83   | 0.3  | 4.1      | 4.4      | 7.1  | 2.6            | 2.9   |  |