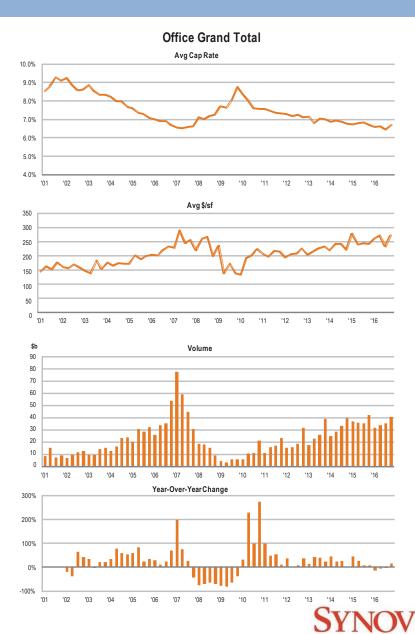

82.9% | \$20.00        | 2.5                | 4,183,000  |
| Cotswold         | 82.1% | \$16.60        | 3.6                | 2,117,000  |
| NC 51            | 81.7% | \$23.52        | 2.5                | 5,409,000  |
| Park Road        | 75.7% | \$19.67        | 3.3                | 985,000    |
| North/University | 74.8% | \$19.18        | 3.2                | 4,814,000  |

### **CHNC Plan**

| Phase        | Bank | Data<br>Center | Low<br>Rise | Medical<br>Office | Mid<br>Rise |
|--------------|------|----------------|-------------|-------------------|-------------|
| Planning     | 62   | 40             | 690         | 650               | 310         |
| Pre-Planning |      |                | 152         |                   | 450         |



MARKET INTELLIGENCE

## Charlotte, NC





Based on independent reports of properties and portfolios \$2.5 million and greater.















### **CHNC Submarkets**

| Submarket     | Occ % | Asking Rent \$ | Free Rent<br>(mos) | Inventory<br>(SF/Units) |
|---------------|-------|----------------|--------------------|-------------------------|
| South         | 91.9% | \$23.76        | 2.5                | 4,671,000               |
| North         | 90.8% | \$16.94        | 1.0                | 3,406,000               |
| East          | 86.5% | \$14.88        | 2.3                | 2,217,000               |
| Gaston County | 85.5% | \$12.72        | 5.4                | 948,000                 |

### CHNC Plan

|                     | Planning | Pre-Plan |
|---------------------|----------|----------|
| Big Box/Value       | 3