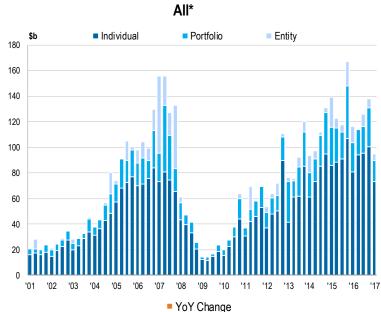

TNX     | 3.09%                   | 5.71%      | 6.11%      | 5.89%      | 4.65%      |
| Community Retail over T | 3.19%                   | 5.71%      | 6.31%      | 5.79%      | 4.95%      |
| Hotel Spread over TNX   | 4.29%                   | 6.61%      | 6.91%      | 6.59%      | 6.05%      |
| Multi Spread over TNX   | 2.59%                   | 4.81%      | 5.11%      | 4.69%      | 3.65%      |
| NH Retail over TNX      | 3.09%                   | 5.81%      | 6.11%      | 5.99%      | 4.85%      |
| Sub Off over TNX        | 3.19%                   | 6.11%      | 6.41%      | 6.19%      | 5.15%      |
| WH Spread over TNX      | 3.19%                   | 5.91%      | 6.31%      | 5.69%      | 5.05%      |

Data: RERC 3.2017





## Decreased Deal Volume: Across Property Spectrum





Data: Real Capital Analytics 3.2017

- January 2017: -54% YOY
- February 2017: -22% YOY
- March (1Q17): -18% YOY
- Bid/Ask Gap between sellers and buyers is very wide
- Sales that are occurring are generally happening at low caps; repricing at year end added about 25 bps to multi

## Why Do Caps Continue to Drag?

FIGURE 31. U.S. MULTIFAMILY SUBURBAN - HISTORICAL CLASS A CAP RATES BY TIER



Source: CBRE for stabilized property acquisitions.

From CBRE Survey Link at Section Start Page





## The Influence of International Capital on Cap Rates



|             | May-14 | May-15 |
|-------------|--------|--------|
| \$          | 1.00   | 1      |
| €           | 1.37   | 1.14   |
| CRE Value A | 3%     |        |

International Acquisitions Approximately 40% Industrial/35% Office

Cur