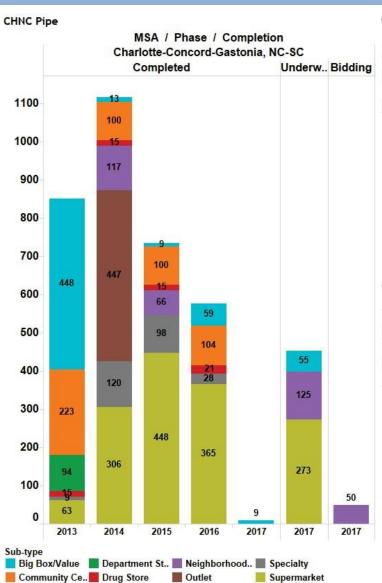

| 3.6                | 2,117,000  |
| NC 51            | 81.7% | \$23.52        | 2.5                | 5,409,000  |
| Park Road        | 75.7% | \$19.67        | 3.3                | 985,000    |
| North/University | 74.8% | \$19.18        | 3.2                | 4,814,000  |

### **CHNC Plan**

| Phase        | Bank | Data<br>Center | Low<br>Rise | Medical<br>Office | Mid<br>Rise |
|--------------|------|----------------|-------------|-------------------|-------------|
| Planning     | 62   | 40             | 690         | 650               | 310         |
| Pre-Planning |      |                | 152         |                   | 450         |



MARKET INTELLIGENCE

## Charlotte, NC





Based on independent reports of properties and portfolios \$2.5 million and greater.















### **CHNC Submarkets**

| Submarket     | Occ % | Asking Rent \$ | Free Rent<br>(mos) | Inventory<br>(SF/Units) |
|---------------|-------|----------------|--------------------|-------------------------|
| South         | 91.9% | \$23.76        | 2.5                | 4,671,000               |
| North         | 90.8% | \$16.94        | 1.0                | 3,406,000               |
| East          | 86.5% | \$14.88        | 2.3                | 2,217,000               |
| Gaston County | 85.5% | \$12.72        | 5.4                | 948,000                 |

### CHNC Plan

|                     | Planning | Pre-Plan |
|---------------------|----------|----------|
| Big Box/Value       | 315      | 125      |
| Community Center    | 768      | 104      |
| Neighborhood Center | 254