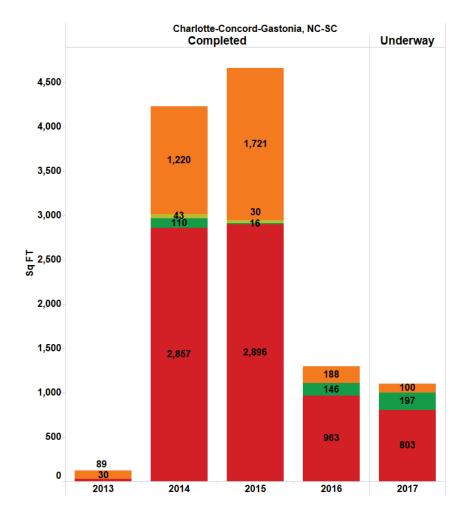

Units) |
|---------------|-------|----------------|--------------------|-------------------------|
| South         | 91.9% | \$23.76        | 2.5                | 4,671,000               |
| North         | 90.8% | \$16.94        | 1.0                | 3,406,000               |
| East          | 86.5% | \$14.88        | 2.3                | 2,217,000               |
| Gaston County | 85.5% | \$12.72        | 5.4                | 948,000                 |

### CHNC Plan

|                     | Planning | Pre-Plan |
|---------------------|----------|----------|
| Big Box/Value       | 315      | 125      |
| Community Center    | 768      | 104      |
| Neighborhood Center | 254      |          |
| Super Regional      | 781      |          |
| Supermarket         | 644      | 154      |





| Warehouse/Industrial Metrics | YE15        | YE16        | YOY % .6 |
|------------------------------|-------------|-------------|----------|
| Warehouse Asking Rent        | \$<br>3.55  | \$<br>3.91  | 10.1%    |
| Warehouse Vacancy            | 6.8%        | 5.5%        | -19.1%   |
| Warehouse Inventory          | 292,396,247 | 295,126,330 | 0.9%     |
| Flex Asking Rent             | \$<br>8.55  | \$<br>8.66  | 1.3%     |
| Flex Vacancy Flex            | 7.9%        | 5.0%        | -36.7%   |
| Inventory                    | 29,750,966  | 30,209,066  | 1.5%     |

|                    |              | Sub-type |           |         |
|--------------------|--------------|----------|-----------|---------|
| MSA                | Phase        | Flex     | Self-Stor | WH/Dist |
| Charlo