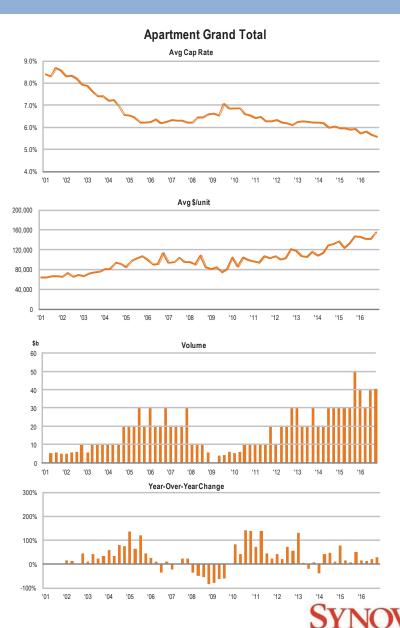

%      | Downtown                            | 13     | 94.4% | 90.7% | 95.1% | 96.0%     |
| West - Charlotte Airport            | 14                | 0.3%  | 1.9%  | 3.0%     | 3.1%      | West-Charlotte Airport              | 14     | 94.0% | 93.1% | 95.0% | 95.6%     |
| Downtown                            | 15                | -1.6% | 1.7%  | -0.2%    | 3.4%      | Gaston County                       | 15     | 93.7% | 92.3% | 93.9% | 95.3%     |
| Market Average                      | -                 | 3.9%  | 1.7%  | 4.6%     | 3.5%      | Market Average                      |        | 95.4% | 92.8% | 95.5% | 95.6%     |

<sup>\*</sup>LTA - Long term average 1996 (or available) to current





#### Measure Names

Class A Eff Rent

Class A Occ%

Class B Eff Rent

Class B Occ%







MARKET INTELLIGENCE

Based on independent reports of properties and portfolios \$2.5 million and greater.









### **CHNC Submarkets**

| Submarket        | Occ % | Asking Rent \$ | Free Rent<br>(mos) | (SF/Units) |
|------------------|-------|----------------|--------------------|------------|
| Medical/Randolph | 95.2% | \$23.40        | 0.8                | 813,000    |
| Uptown           | 88.7% | \$28.08        | 2.2                | 15,392,000 |
| South Park       | 88.6% | \$27.21        | 2.3                | 4,602,000  |
| I-77             | 86.8% | \$17.11        | 1.7                | 3,690,000  |
| Midtown          | 86.0% | \$24.37        | 2.1                | 1,113,000  |
| East             | 84.9% | \$14.35        | 1.1                | 1,131,000  |
| Airport/Parkway