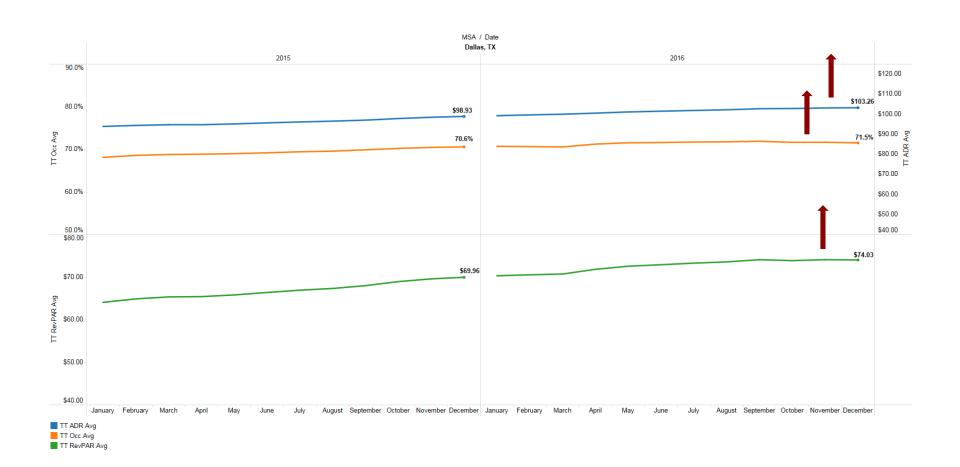

2.5 | 15.3   | 18.0 | 2.4   | 4.5   |  |  |
| 56.4 | 51.5 | 171.12 | 123.72 | 96.52  | 63.77   | 9.4                                                   | 38.3 | 51.3   | 54.4 | 2.0   | 11.   |  |  |
| 83.8 | 83.4 | 144.07 | 138.44 | 91.66  | 87.83   | 0.3                                                   | 4.1  | 4.4    | 7.1  | 2.8   | 2.    |  |  |
| 49.6 | 48.4 | 108.61 | 104.04 | 62.82  | 61.37   | 0.6                                                   | 2.5  | 3.0    | 4.8  | 1.6   | 2     |  |  |
| 54.1 | 63.8 | 120.72 | 116.93 | 86.33  | 62.96   | 0.6                                                   | 3.2  | 3.8    | 6.7  | 1.9   | 2     |  |  |



All Other Markets



## Top 25 T12 Occupancy/ADR Growth Jan 16 vs. Mar 17







## Dallas Trailing 12 Occupancy and Average Daily Rate







## Graph Slope Changes as Indication of Cycle Direction







## Negative Trending in Hotel Occupancy Growth

| Month of Date  | Atlanta,<br>GA | Augusta,<br>GA-SC | Austin,<br>TX | Birmingh<br>am, AL | Charlest<br>on, SC |        | Chattano<br>oga, TN | Columbu<br>s/Lagra | Dallas,<br>TX | Greenvill<br>e/Sparta | Houston,<br>TX | Jackson<br>ville, FL | Miami,<br>FL | Myrtle<br>Beach, | Nashville<br>, TN | Orlando,<br>FL | Pensacol<br>a, FL | Savanna<br>h, GA | Tampa,<br>FL |
|----------------|----------------|-------------------|---------------|--------------------|--------------------|--------|---------------------|--------------------|---------------|-----------------------|----------------|----------------------|--------------|------------------|-------------------|-------------