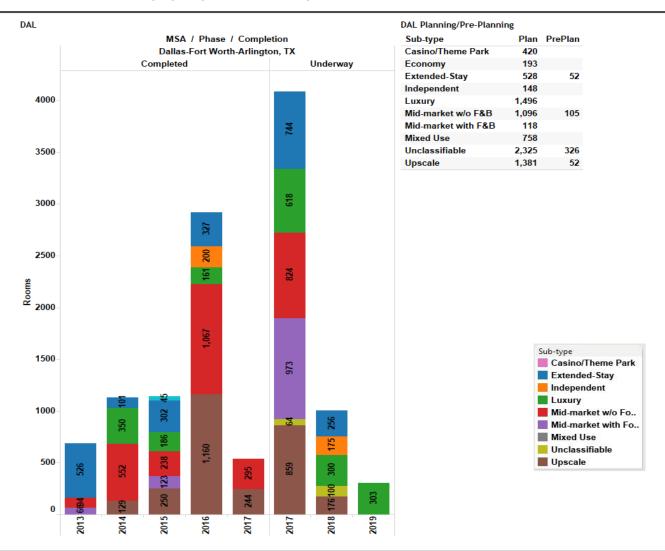

| 0.35%      | 0.75%             | 0.77%            | 0.08%        |

MTM TT RevPAR %

2.50%





## Dallas Hotel Supply Example







## Hotel Supply and Demand: About 3 Year Lag

# **Demand Growth Slowing** While Supply Growth Is Increasing



© 2016 STR. All Rights Reserved.





## Hotel Underwriting Example

- Upper Tier Secondary Market Hotel
  - \$45,000,000 Loan Amount
  - 288 Rooms
  - 5 Year Term
  - 25 year Amortization
  - 3.25% Rate; 6.0% Stressed Rate
  - 65% Max LTV
  - Minimum DSCR = 1.40x







## Hotel Underwriting: A Different Beast

| Year                             | COMP SET AVG REVPAR                | PROFORMA                           | APPRAISAL                            | STRESSED                           | BREAKEVEN              |
|----------------------------------|------------------------------------|------------------------------------|--------------------------------------|--------