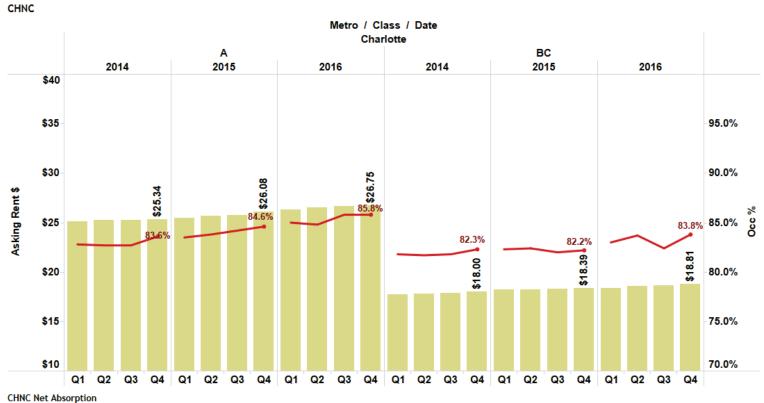

e Airport            | 14                | 0.3%  | 1.9%  | 3.0%     | 3.1%      | West-Charlotte Airport              | 14     | 94.0% | 93.1% | 95.0% | 95.6%     |
| Downtown                            | 15                | -1.6% | 1.7%  | -0.2%    | 3.4%      | Gaston County                       | 15     | 93.7% | 92.3% | 93.9% | 95.3%     |
| Market Average                      | -                 | 3.9%  | 1.7%  | 4.6%     | 3.5%      | Market Average                      |        | 95.4% | 92.8% | 95.5% | 95.6%     |

<sup>\*</sup>LTA - Long term average 1996 (or available) to current





#### Measure Names

Class A Eff Rent

Class A Occ%

Class B Eff Rent

Class B Occ%







MARKET INTELLIGENCE

Based on independent reports of properties and portfolios \$2.5 million and greater.









### **CHNC Submarkets**

| Submarket        | Occ % | Asking Rent \$ | Free Rent<br>(mos) | (SF/Units) |
|------------------|-------|----------------|--------------------|------------|
| Medical/Randolph | 95.2% | \$23.40        | 0.8                | 813,000    |
| Uptown           | 88.7% | \$28.08        | 2.2                | 15,392,000 |
| South Park       | 88.6% | \$27.21        | 2.3                | 4,602,000  |
| I-77             | 86.8% | \$17.11        | 1.7                | 3,690,000  |
| Midtown          | 86.0% | \$24.37        | 2.1                | 1,113,000  |
| East             | 84.9% | \$14.35        | 1.1                | 1,131,000  |
| Airport/Parkway  | 82.9% | \$20.00        | 2.5                | 4,183,000  |
| Cotswold         | 82.1% | \$16.60        | 3