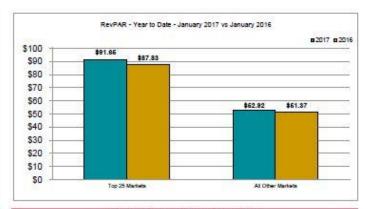

#### Performance in Top 25 Markets

|                             | January 2017 vs January 2018 |      |        |        |        |         |      |          |          |      |                |       |  |
|-----------------------------|------------------------------|------|--------|--------|--------|---------|------|----------|----------|------|----------------|-------|--|
|                             | Ooo                          | 96   | ADR    | (4)    | RevP   | AR (\$) | P    | ercent ( | hange fr |      | uary 2016      |       |  |
|                             | 2017                         | 2016 | 2017   | 2016   | 2017   | 2016    | Occ  | ADR      | REVPAR   | Room | Rooms<br>Avail | Rooms |  |
| Anaheim/Santa Ana, CA       | 69.6                         | 69.5 | 143.06 | 137.56 | 99.51  | 95.63   | 0.1  | 4.0      | 4.1      | 7.8  | 3.6            | 3.7   |  |
| Atlanta, GA                 | 65.0                         | 64.1 | 110.52 | 104.38 | 71.84  | 66.88   | 1.4  | 5.9      | 7.4      | 8.7  | 1.2            | 2.6   |  |
| Boston, MA                  | 55.0                         | 55.7 | 144.18 | 146.33 | 79.24  | 81.45   | -1.3 | -1.5     | -2.7     | 0.8  | 3.6            | 2.3   |  |
| Chicago, IL                 | 47.6                         | 47.3 | 106.05 | 103.22 | 50.50  | 48.79   | 0.7  | 2.7      | 3.5      | 5.8  | 2.2            | 2.9   |  |
| Dallas, TX                  | 65.0                         | 66.7 | 108.47 | 104.59 | 70.46  | 69.77   | -2.6 | 3.7      | 1.0      | 3.7  | 2.7            | 0.0   |  |
| Denver, CO                  | 59.7                         | 62.1 | 115.17 | 112.82 | 68.81  | 70.05   | -3.8 | 2.1      | -1.8     | 1.4  | 3.3            | -0.6  |  |
| Detroit, MI                 | 56.6                         | 55.9 | 108.12 | 104.99 | 61.23  | 58.67   | 1.4  | 3.0      | 4.4      | 6.3  | 1.9            | 3.3   |  |
| Houston, TX                 | 55.8                         | 59.6 | 103.81 | 105.45 | 57.94  | 62.89   | -6.4 | -1.6     | -7.9     | -2.1 | 6.3            | -0.5  |  |
| Los Angeles/Long Beach, CA  | 75.1                         | 75.6 | 165.39 | 162.38 | 124.13 | 122.81  | -0.8 | 1.9      | 1.1      | 1.4  | 0.3            | -0.5  |  |
| Miami/Hislesh, FL           | 77.0                         | 80.8 | 215.29 | 237.31 | 165.80 | 191.78  | -4.7 | -9.3     | -13.5    | -9.6 | 4.6            | -0.4  |  |
| Minneapolis/St Paul, MN-WI  | 52.8                         | 53.2 | 106.00 | 104.99 | 55.94  | 55.87   | -0.8 | 1.0      | 0.1      | 5.8  | 5.7            | 4.8   |  |
| Nashville, TN               | 57.6                         | 58.8 | 120.39 | 114.73 | 69.39  | 67.41   | -1.9 | 4.9      | 2.9      | 6.5  | 3.4            | 1.4   |  |
| New Orleans, LA             | 62.0                         | 58.9 | 148.42 | 142.89 | 92.04  | 84.11   | 5.4  | 3.9      | 9.4      | 13.2 | 3.4            | 9.0   |  |
| New York, NY                | 72.1                         | 70.1 | 185.37 | 185.08 | 133.74 | 129.80  | 2.9  | 0.2      | 3.0      | 8.4  | 5.2            | 8.2   |  |
| Norfolk/Virginia Beach, VA  | 42.4                         | 37.8 | 73.23  | 71.52  | 31.02  | 27.04   | 12.0 | 2.4      | 14.7     | 14.5 | -0.2           | 11.8  |  |
| Oahu Island, HI             | 83.1                         | 83.9 | 245.22 | 225.98 | 203.85 | 189.57  | -0.9 | 8.5      | 7.5      | 13.4 | 5.4            | 4.5   |  |
| Orlando, FL                 | 75.1                         | 75.8 | 124.90 | 123.61 | 93.82  | 93.72   | -0.9 | 1.0      | 0.1      | 2.0  | 1.8            | 0.9   |  |
| Philadelphia, PA-NJ         | 52.9                         | 51.2 | 114.14 | 111.42 | 60.38  | 57.03   | 3.4  | 2.4      | 5.9      | 8.6  | 2.5            | 6.0   |  |
| Phoenix, AZ                 | 68.5                         | 69.5 | 141.59 | 141.08 | 97.00  | 97.99   | -1.4 | 0.4      | -1.0     | 0.8  | 1.9            | 0.5   |  |
| San Diego, CA               | 67.0                         | 67.7 | 142.41 | 136.31 | 95.39  | 92.26   | -1.0 | 4.5      | 3.4      | 4.8  | 1.4            | 0.3   |  |
| San Francisco/San Mateo, CA | 74.3                         | 75.8 | 254.00 | 232.27 | 188.71 | 176.04  | -2.0 | 9.4      | 7.2      | 6.7  | -0.4           | -2.4  |  |
| Seattle, WA                 | 63.2                         | 59.8 | 128.17 | 124.59 | 81.00  | 74.49   | 5.7  | 2.9      | 8.7      | 10.9 | 2.0            | 7.9   |  |
| St Louis, MO-IL             | 48.5                         | 49.2 | 92.29  | 88.57  | 44.75  | 43.56   | -1.4 | 4.2      | 2.7      | 3.7  | 0.9            | -0.5  |  |
| Tampa/St Petersburg, FL.    | 71.7                         | 70.0 | 136.82 | 121.58 | 98.14  | 85.14   | 2.4  | 12.5     | 15.3     | 18.0 | 2.4            | 4.9   |  |
| Washington, DC-MD-VA        | 56.4                         | 51.5 | 171.12 | 123.72 | 96.52  | 63.77   | 9.4  | 38.3     | 51.3     | 54.4 | 2.0            | 11.6  |  |
| Top 25 Markets              | 63.6                         | 83.4 | 144.07 | 138.44 | 91.86  | 87.83   | 0.3  | 4.1      | 4.4      | 7.1  | 2.6            | 2.9   |  |

49.4 108.81 104.04 52.82 51.37

| 000  | 96   | ADR    | (#)    | RevP/  | AR (\$) | Percent Change from YTD January 2018 Room Rooms Rooms |      |        |      |       |       |  |  |
|------|------|--------|--------|--------|---------|-------------------------------------------------------|------|--------|------|-------|-------|--|--|
| 2017 | 2016 | 2017   | 2016   | 2017   | 2016    | Occ                                                   | ADR  | RevPAR | Rev  | Avail | Rooms |  |  |
| 69.6 | 69.5 | 143.06 | 137.56 | 99.51  | 95.63   | 0.1                                                   | 4.0  | 4.1    | 7.8  | 3.6   | 3.7   |  |  |
| 65.0 | 64.1 | 110.52 | 104.38 | 71.84  | 66.88   | 1.4                                                   | 5.9  | 7.4    | 8.7  | 1.2   | 2.6   |  |  |
| 55.0 | 55.7 | 144.18 | 146.33 | 79.24  | 81.45   | -1.3                                                  | -1.5 | -2.7   | 0.8  | 3.6   | 2     |  |  |
| 47.6 | 47.3 | 106.05 | 103.22 | 50.50  | 48.79   | 0.7                                                   | 2.7  | 3.5    | 5.8  | 2.2   | 2.5   |  |  |
| 65.0 | 66.7 | 108.47 | 104.59 | 70.46  | 69.77   | -2.6                                                  | 3.7  | 1.0    | 3.7  | 2.7   | 0.    |  |  |
| 59.7 | 62.1 | 115.17 | 112.82 | 68.81  | 70.05   | -3.8                                                  | 2.1  | -1.8   | 1.4  | 3.3   | -0.   |  |  |
| 56.6 | 55.9 | 108.12 | 104.99 | 61.23  | 58.67   | 1.4                                                   | 3.0  | 4.4    | 6.3  | 1.9   | 3.    |  |  |
| 55.8 | 59.6 | 103.81 | 105.45 | 57.94  | 62.89   | -6.4                                                  | -1.6 | -7.9   | -2.1 | 6.3   | -0.   |  |  |
| 75.1 | 75.6 | 165.39 | 162.38 | 124.13 | 122.81  | -0.8                                                  | 1.9  | 1.1    | 1.4  | 0.3   | -0.   |  |  |
| 77.0 | 80.8 | 215.29 | 237.31 | 165.80 | 191.78  | -4.7                                                  | -9.3 | -13.5  | -9.6 | 4.6   | -0.   |  |  |
| 52.8 | 53.2 | 106.00 | 104.99 | 55.94  | 55.87   | -0.8                                                  | 1.0  | 0.1    | 5.8  | 5.7   | 4.    |  |  |
| 57.6 | 58.8 | 120.39 | 114.73 | 69.39  | 67.41   | -1.9                                                  | 4.9  | 2.9    | 6.5  | 3.4   | 1.    |  |  |
| 62.0 | 58.9 | 148.42 | 142.89 | 92.04  | 84.11   | 5.4                                                   | 3.9  | 9.4    | 13.2 | 3.4   | 9.    |  |  |
| 72.1 | 70.1 | 185.37 | 185.08 | 133.74 | 129.80  | 2.9                                                   | 0.2  | 3.0    | 8.4  | 5.2   | 8.    |  |  |
| 42.4 | 37.8 | 73.23  | 71.52  | 31.02  | 27.04   | 12.0                                                  | 2.4  | 14.7   | 14.5 | -0.2  | 113   |  |  |
| 83.1 | 83.9 | 245.22 | 225.98 | 203.85 | 189.57  | -0.9                                                  | 8.5  | 7.5    | 13.4 | 5.4   | 4.    |  |  |
| 75.1 | 75.8 | 124.90 | 123.61 | 93.82  | 93.72   | -0.9                                                  | 1.0  | 0.1    | 2.0  | 1.8   | 0.5   |  |  |
| 52.9 | 51.2 | 114.14 | 111,42 | 60.38  | 57.03   | 3.4                                                   | 2.4  | 5.9    | 8.6  | 2.5   | 6.    |  |  |
| 68.5 | 69.5 | 141.59 | 141.08 | 97.00  | 97.99   | -1.4                                                  | 0.4  | -1.0   | 0.8  | 1.9   | 0.    |  |  |
| 67.0 | 67.7 | 142.41 | 136.31 | 95.39  | 92.26   | -1.0                                                  | 4.5  | 3.4    | 4.8  | 1.4   | 0.    |  |  |
| 74.3 | 75.8 | 254.00 | 232.27 | 188.71 | 176.04  | -2.0                                                  | 9.4  | 7.2    | 6.7  | -0.4  | -2    |  |  |
| 63.2 | 59.8 | 128.17 | 124.59 | 81.00  | 74,49   | 5.7                                                   | 2.9  | 8.7    | 10.9 | 2.0   | 7.5   |  |  |
| 48.5 | 49.2 | 92.29  | 88.57  | 44.75  | 43.56   | -1.4                                                  | 4.2  | 2.7    | 3.7  | 0.9   | -0.   |  |  |
| 71.7 | 70.0 | 136.82 | 121.58 | 98.14  | 85.14   | 2.4                                                   | 12.5 | 15.3   | 18.0 | 2.4   | 4.5   |  |  |
| 56.4 | 51.5 | 171.12 | 123.72 | 96.52  | 63.77   | 9.4                                                   | 38.3 | 51.3   | 54.4 | 2.0   | 11.   |  |  |
| 83.8 | 83.4 | 144.07 | 138.44 | 91.66  | 87.83   | 0.3                                                   | 4.1  | 4.4    | 7.1  | 2.8   | 2.    |  |  |
| 49.6 | 48.4 | 108.61 | 104.04 | 62.82  | 61.37   | 0.6                                                   | 2.5  | 3.0    | 4.8  | 1.6   | 2     |  |  |
| 54.1 | 63.8 | 120.72 | 116.93 | 86.33  | 62.96   | 0.6                                                   | 3.2  | 3.8    | 6.7  | 1.9   | 2     |  |  |

All Other Markets