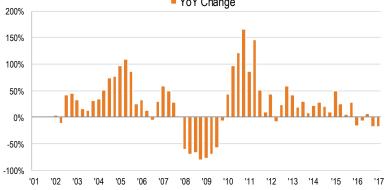

X     | 3.09%                   | 5.71%      | 6.11%      | 5.89%      | 4.65%      |
| Community Retail over T | 3.19%                   | 5.71%      | 6.31%      | 5.79%      | 4.95%      |
| Hotel Spread over TNX   | 4.29%                   | 6.61%      | 6.91%      | 6.59%      | 6.05%      |
| Multi Spread over TNX   | 2.59%                   | 4.81%      | 5.11%      | 4.69%      | 3.65%      |
| NH Retail over TNX      | 3.09%                   | 5.81%      | 6.11%      | 5.99%      | 4.85%      |
| Sub Off over TNX        | 3.19%                   | 6.11%      | 6.41%      | 6.19%      | 5.15%      |
| WH Spread over TNX      | 3.19%                   | 5.91%      | 6.31%      | 5.69%      | 5.05%      |

Data: RERC 3.2017





## Decreased Deal Volume: Across Property Spectrum





Data: Real Capital Analytics 3.2017

- January 2017: -54% YOY
- February 2017: -22% YOY
- March (1Q17): -18% YOY
- Bid/Ask Gap between sellers and buyers is very wide
- Sales that are occurring are generally happening at low caps; repricing at year end added about 25 bps to multi

## Why Do Caps Continue to Drag?

FIGURE 31. U.S. MULTIFAMILY SUBURBAN - HISTORICAL CLASS A CAP RATES BY TIER



Source: CBRE for stabilized property acquisitions.

From CBRE Survey Link at Section Start Page





## The Influence of International Capital on Cap Rates



|             | May-14 | May-15 |
|-------------|--------|--------|
| \$          | 1.00   | 1      |
| €           | 1.37   | 1.14   |
| CRE Value A | 3%     |        |

International Acquisitions Approximately 40% Industrial/35% Office

Curre