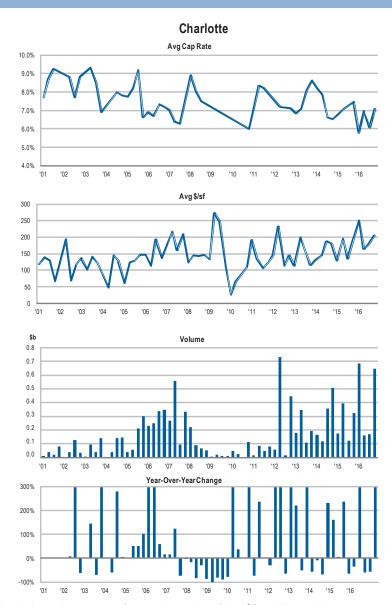

| 82.9% | \$20.00        | 2.5                | 4,183,000  |
| Cotswold         | 82.1% | \$16.60        | 3.6                | 2,117,000  |
| NC 51            | 81.7% | \$23.52        | 2.5                | 5,409,000  |
| Park Road        | 75.7% | \$19.67        | 3.3                | 985,000    |
| North/University | 74.8% | \$19.18        | 3.2                | 4,814,000  |

### **CHNC Plan**

| Phase        | Bank | Data<br>Center | Low<br>Rise | Medical<br>Office | Mid<br>Rise |
|--------------|------|----------------|-------------|-------------------|-------------|
| Planning     | 62   | 40             | 690         | 650               | 310         |
| Pre-Planning |      |                | 152         |                   | 450         |



MARKET INTELLIGENCE

## Charlotte, NC





Based on independent reports of properties and portfolios \$2.5 million and greater.















### **CHNC Submarkets**

| Submarket     | Occ % | Asking Rent \$ | Free Rent<br>(mos) | Inventory<br>(SF/Units) |
|---------------|-------|----------------|--------------------|-------------------------|
| South         | 91.9% | \$23.76        | 2.5                | 4,671,000               |
| North         | 90.8% | \$16.94        | 1.0                | 3,406,000               |
| East          | 86.5% | \$14.88        | 2.3                | 2,217,000               |
| Gaston County | 85.5% | \$12.72        | 5.4                | 948,000                 |

### CHNC Plan

|                     | Planning | Pre-Plan |
|---------------------|----------|----------|
| Big Box/Value       |