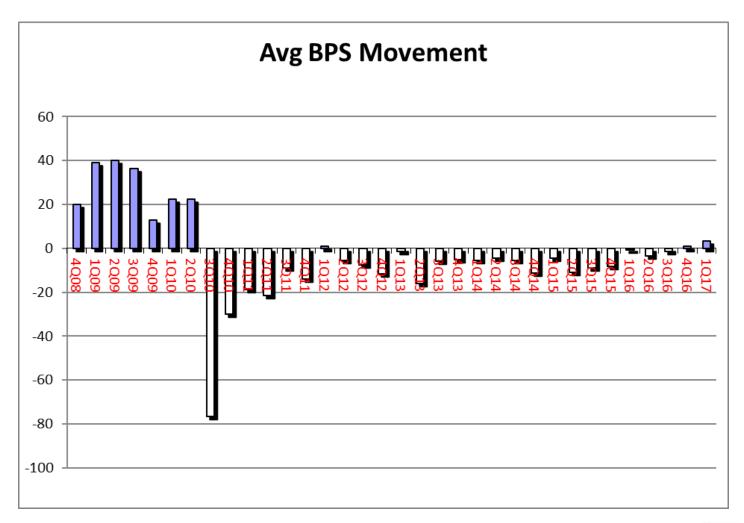

8.9% Debt Yield

7.7%Debt Yield





## Observations on the Hotel Industry

- Much more competition in the market
  - Specialty brands
  - AirBNB, VRBO, apartment blocks, condos
- Very subject to change, tech innovations
- Business climate and dollar strength will affect performance in 2017-2018, but should see the cycle inflection point





# **Capitalization Rates**

#### **CBRE Semiannual Cap Rate Survey:**

http://www.cbre.us/research/2016-U-S-Reports/Pages/H2-2016-North-America-Cap-Rate-Survey.aspx

## Capitalization Rate Formula for Leveraged Transaction

Capitalization Rate =

(Loan to Value % \* Yield to Bank)

+

(Equity % \* Yield to Borrower)

Capitalization Rate is Weighted Average of Bank Yield and Yield to Borrower





## Average Capitalization Rate History Chart: All CRE







## Peak Loss from Cap Rate Increases in Recession

#### % Value Loss 3Q08-2Q10









## Cap Rate vs. Ten Year Yield Spread



Data: Real Capital Analytics 3.2017





## RERC SE Cap Rates vs. TNX: 2006, Before, and After Election

|                         |                         |            |            |            | L.5X       |
|-------------------------|-------------------------|------------|------------|------------|------------|
| Spread between Cap R    | ate and                 | Ten Ve     | r Yield    | 2.0X       |            |
|                         | 2006 <sup>4</sup><br>Q4 | 2016<br>Q1 | 2016<br>Q2 | 2016<br>Q3 | 2016<br>Q4 |
| CBD Office over TNX     | 3.09%                   | 5.71%      | 6.11%      | 5.89%      | 4.65%      |
| Community Retail over T | 3.