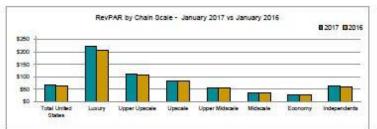

## STR: Smith Travel Research Sector Report

## Performance by Industry Segments For the Month of: January 2017

|                     | January 2017 vs January 2018 |      |           |        |                                                   |        |      |       |        |                |        |        | Year to Date - January 2017 vs January 2018 |        |                                                 |                |                |        |      |               |        |         |       |       |
|---------------------|------------------------------|------|-----------|--------|---------------------------------------------------|--------|------|-------|--------|----------------|--------|--------|---------------------------------------------|--------|-------------------------------------------------|----------------|----------------|--------|------|---------------|--------|---------|-------|-------|
|                     | Ooo % ADR (\$) RevPAR (\$)   |      |           |        | Percent Change from January 2018 Room Rooms Rooms |        |      |       |        | Occ % ADR (\$) |        |        | RevP                                        | AR (‡) | Percent Change from YTD January 2<br>Room Rooms |                |                |        |      | 2016<br>Rooms |        |         |       |       |
|                     | 2017                         | 2016 | 2017      | 2016   | 2017                                              | 2016   | Occ  | ADR   | RevPAR | Rev            | Avail  | Sold   | 2017                                        | 2016   | 2017                                            | 2016           | 2017           | 2015   | Occ  | ADR           | RevPAR | Perv    | Avail | Sold  |
| Total United States | 54.1                         | 53.8 | 120.72    | 116.93 | 65.33                                             | 62.96  | 0.5  | 3.2   | 3.8    | 5.7            | 1.9    | 2.4    | 54.1                                        | 53.8   | 120.72                                          | 116.93         | 65.33          | 62.96  | 0.5  | 3.2           | 3.8    | 5.7     | 1.9   | 2.4   |
| Chain Scale         | 16 300 91                    |      | 100000000 |        |                                                   |        |      |       |        |                |        | 0.35   | 5 (1000)                                    |        |                                                 | -              | Section of the |        |      |               | 92.50  | 2000000 |       |       |
| Luxury              | 67.8                         | 66.8 | 328.32    | 311.09 | 222.56                                            | 207.77 | 1.5  | 5.5   | 7.1    | 10.3           | 3.0    | 4.5    | 67.8                                        | 66.8   | 328.32                                          | 311.09         | 222.56         | 207.77 | 1.5  | 5.5           | 7.1    | 10.3    | 3.0   | 4.5   |
| Upper Upscale       | 64.2                         | 63.7 | 175.10    | 169.28 | 112.37                                            | 107.78 | 0.8  | 3.4   | 4.3    | 6.2            | 1.8    | 2.7    | 64.2                                        | 63.7   | 175.10                                          | 169.28         | 112.37         | 107.78 | 0.8  | 3.4           | 4.3    | 6.2     | 1.8   | 2.7   |
| Upscale             | 62.9                         | 63.2 | 132.23    | 129.75 | 83.20                                             | 81.95  | -0.4 | 1.9   | 1.5    | 7.8            | 6.1    | 5.7    | 62.9                                        | 63.2   | 132.23                                          | 129.75         | 83.20          | 81.95  | -0.4 | 1.9           | 1.5    | 7.8     | 6.1   | 5.7   |
| Upper Midscale      | 54.0                         | 53.9 | 103.43    | 101.94 | 55.82                                             | 54.99  | 0.0  | 1.5   | 1.5    | 4.7            | 3.2    | 3.2    | 54.0                                        | 53.9   | 103.43                                          | 101.94         | 55.82          | 54.99  | 0.0  | 1.5           | 1.5    | 4.7     | 3.2   | 3.2   |
| Midscale            | 47.0                         | 46.5 | 78.46     | 77.84  | 35.85                                             | 36,17  | 1.1  | 0.8   | 1.9    | 2.6            | 0.7    | 1.8    | 47.0                                        | 46.5   | 78.46                                           | 77.84          | 36.86          | 36.17  | 1.1  | 0.8           | 1.9    | 2.6     | 0.7   | 1.8   |
| Economy             | 46.7                         | 47.1 | 55.97     | 54.87  | 26.15                                             | 25.86  | -0.9 | 2.0   | 1.1    | 1.3            | 0.2    | -0.7   | 46.7                                        | 47.1   | 55.97                                           | 54.87          | 26.15          | 25.86  | -0.9 | 2.0           | 1.1    | 1.3     | 0.2   | -0.7  |
| Independents        | 51.1                         | 50.6 | 120.52    | 116.27 | 61.54                                             | 58.82  | 0.9  | 3.7   | 4.6    | 5.0            | 0.4    | 1.3    | 51.1                                        | 50.6   | 120.52                                          | 116.27         | 61.54          | 58.82  | 0.9  | 3.7           | 4.6    | 5.0     | 0.4   | 1.3   |
| Class               |                              |      | 1203000   |        |                                                   |        |      | ,5500 | 41070  |                | 1332-0 | - 1200 | The second                                  | 2.92   |                                                 | Transmitted in |                |        | 2303 | 1. 15.544     |        | ,937.1  |       | 0.000 |
| Luxury              | 62.3                         | 61.4 | 285.41    | 275.53 | 178.33                                            | 169.28 | 1.3  | 3.9   | 5.3    | 8.2            | 2.7    | 4.1    | 62.3                                        | 61.4   | 286.41                                          | 275.53         | 178.33         | 169.28 | 1.3  | 3.9           | 5.3    | 8.2     | 2.7   | 4.1   |
| Upper Upscale       | 62.3                         | 61.8 | 175.08    | 168.90 | 109.10                                            | 104.32 | 0.9  | 3.7   | 4.6    | 6.3            | 1.6    | 2.5    | 62.3                                        | 61.8   | 175.08                                          | 168.90         | 109.10         | 104.32 | 0.9  | 3.7           | 4.6    | 6.3     | 1.6   | 2.5   |
| Upscale             | 61.2                         | 60.9 | 133.02    | 130.41 | 81.41                                             | 79.46  | 0.4  | 2.0   | 2.5    | 6.6            | 4.0    | 4.5    | 61.2                                        | 60.9   | 133.02                                          | 130.41         | 81.41          | 79.46  | 0.4  | 2.0           | 2.5    | 6.6     | 4.0   | 4.5   |
| Upper Midscale      | 54.0                         | 54.0 | 106.42    | 104.63 | 57.48                                             | 56.49  | 0.1  | 1.7   | 1.8    | 5.8            | 4.0    | 4.0    | 54.0                                        | 54.0   | 106.42                                          | 104.63         | 57.48          | 56.49  | 0.1  | 1.7           | 1.8    | 5.8     | 4.0   | 4.0   |
| Midscale            | 47.4                         | 46.9 | 85.14     | 84.85  | 40.81                                             | 39.78  | 1.1  | 1.5   | 2.6    | 2.9            | 0.3    | 1.3    | 47.4                                        | 46.9   | 86.14                                           | 84.85          | 40.81          | 39.78  | 1.1  | 1.5           | 2.6    | 2.9     | 0.3   | 1.3   |
| Economy             | 47.5                         | 47.6 | 65.31     | 63.40  | 31.01                                             | 30.20  | -0.3 | 3.0   | 2.7    | 2.6            | -0.1   | -0.4   | 47.5                                        | 47.6   | 65.31                                           | 63.40          | 31.01          | 30.20  | -0.3 | 3.0           | 2.7    | 2.6     | -0.1  | -0.4  |
| Region              |                              |      |           |        |                                                   |        |      |       |        |                |        |        |                                             |        |                                                 |                |                |        | .050 |               |        |         |       |       |
| New England         | 47.2                         | 46.2 | 122.23    | 122.14 | 57.74                                             | 56.47  | 2.2  | 0.1   | 2.2    | 3.7            | 1.5    | 3.6    | 47.2                                        | 46.2   | 122.23                                          | 122.14         | 57.74          | 56.47  | 2.2  | 0.1           | 2.2    | 3.7     | 1.5   | 3.6   |
| Middle Atlantic     | 51.6                         | 50.0 | 134.32    | 133.18 | 69.33                                             | 66.57  | 3.3  | 0.9   | 4.1    | 7.6            | 3.3    | 5.6    | 51.6                                        | 50.0   | 134.32                                          | 133.18         | 69.33          | 66.57  | 3.3  | 0.9           | 4.1    | 7.6     | 3.3   | 6.6   |
| South Atlantic      | 58.6                         | 57.6 | 123.03    | 118.59 | 72.14                                             | 68.34  | 1.7  | 3.7   | 5.6    | 7.2            | 1.6    | 3.3    | 58.6                                        | 57.6   | 123.03                                          | 118.59         | 72.14          | 68.34  | 1.7  | 3.7           | 5.6    | 7.2     | 1.6   | 3.3   |
| East North Central  | 45.1                         | 44.9 | 94.99     | 92.89  | 42.88                                             | 41.70  | 0.6  | 2.3   | 2.8    | 4.9            | 2.0    | 2.6    | 45.1                                        | 44.9   | 94.99                                           | 92.89          | 42.88          | 41.70  | 0.6  | 2.3           | 2.8    | 4.9     | 2.0   | 2.6   |
| East South Central  | 46.7                         | 48.2 | 85.56     | 84.94  | 40,42                                             | 40.93  | -3.1 | 1.9   | -1.2   | 0.5            | 1.8    | -1.3   | 46.7                                        | 48.2   | 86.56                                           | 84.94          | 40.42          | 40.93  | -3.1 | 1.9           | -1.2   | 0.5     | 1.8   | -1.3  |
| West North Central  | 43.1                         | 44.0 | 89.27     | 88.08  | 38.49                                             | 38.72  | -1.9 | 1.3   | -0.6   | 1.0            | 1.6    | -0.3   | 43.1                                        | 44.0   | 89.27                                           | 88.08          | 38,49          | 38.72  | -1.9 | 1.3           | -0.6   | 1.0     | 1.6   | -0.3  |
| West South Central  | 53.6                         | 54.0 | 97.10     | 95.34  | 52.08                                             | 51.53  | -0.8 | 1.8   | 1.1    | 4.1            | 3.0    | 2.2    | 53.6                                        | 54.0   | 97.10                                           | 95.34          | 52.08          | 51.53  | -0.8 | 1.8           | 1.1    | 4.1     | 3.0   | 2.2   |
| Mountain            | 56.8                         | 56.5 | 130.12    | 123.85 | 73.86                                             | 69.92  | 0.6  | 5.1   | 5.6    | 6.7            | 1.0    | 1.5    | 56.8                                        | 56.5   | 130.12                                          | 123.85         | 73.86          | 69.92  | 0.6  | 5.1           | 5.6    | 6.7     | 1.0   | 1.5   |
| Pacific             | 64.0                         | 63.9 | 156.30    | 149.94 | 99.98                                             | 95.79  | 0.1  | 4.2   | 4.4    | 5.8            | 1.4    | 1.5    | 64.0                                        | 63.9   | 156.30                                          | 149.94         | 99.98          | 95.79  | 0.1  | 4.2           | 4.4    | 5.8     | 1.4   | 1.5   |
| Location            |                              |      |           |        |                                                   |        |      |       |        |                |        |        |                                             |        |                                                 |                |                |        |      |               |        |         |       |       |
| Urban               | 61.0                         | 60.2 | 159.10    | 151.34 | 97.04                                             | 91.13  | 1.3  | 5.1   | 6.5    | 9.9            | 3.2    | 4.5    | 61.0                                        | 60.2   | 159.10                                          | 151.34         | 97.04          | 91.13  | 1.3  | 5.1           | 6.5    | 9.9     | 3.2   | 4.5   |
| Suburban            | 55.5                         | 55.6 | 103.08    | 100.53 | 57.23                                             | 55.86  | -0.1 | 2.5   | 2.4    | 4.3            | 1.8    | 1.7    | 55.5                                        | 55.6   | 103.08                                          | 100.53         | 57.23          | 55.86  | -0.1 | 2.5           | 2.4    | 4.3     | 1.8   | 1.7   |
| Airport             | 65.3                         | 64.3 | 112.35    | 108.35 | 73.40                                             | 69.67  | 1.6  | 3.7   | 5.4    | 7.1            | 1.6    | 3.3    | 65.3                                        | 64.3   | 112.35                                          | 108.35         | 73,40          | 69.67  | 1.6  | 3.7           | 5.4    | 7.1     | 1.6   | 3.3   |
| Interstate          | 43.2                         | 43.5 | 77.65     | 76.67  | 33.57                                             | 33.34  | -0.6 | 1.3   | 0.7    | 2.1            | 1.4    | 0.8    | 43,2                                        | 43.5   | 77.65                                           | 76.67          | 33.57          | 33.34  | -0.6 | 1.3           | 0.7    | 2.1     | 1.4   | 0.8   |
| Resort              | 61.6                         | 61.1 | 182.05    | 177.82 | 112.10                                            | 108.68 | 0.8  | 2.4   | 3.1    | 4.5            | 1.3    | 2.1    | 61.6                                        | 61.1   | 182.05                                          | 177.82         | 112.10         | 108.68 | 0.8  | 2.4           | 3.1    | 4.5     | 1.3   | 2.1   |
| Small Metro/Town    | 43.0                         | 42.8 | 90.20     | 88.56  | 38.79                                             | 37.86  | 0.6  | 1.8   | 2.5    | 4.1            | 1.6    | 2.2    | 43.0                                        | 42.8   | 90.20                                           | 88.56          | 38.79          | 37.86  | 0.6  | 1.8           | 2.5    | 4.1     | 1.6   | 2.2   |