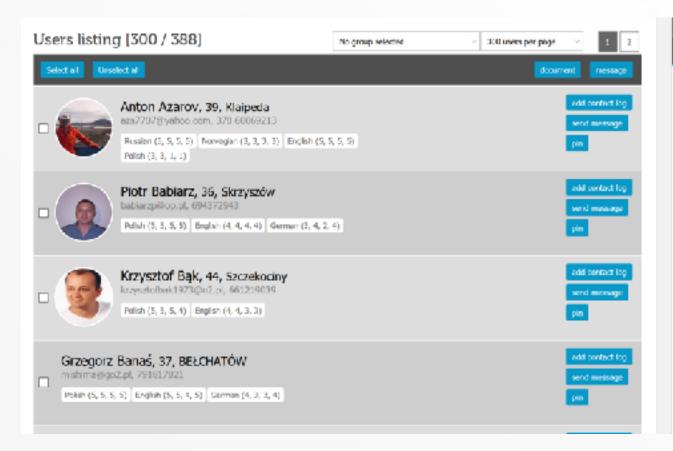

## Custom IT project management (1)

- Yabimo has developed its own tailored made online system for managing personnel.
- Controlable internal document verification
- Instant multichannel communication
- Skills management.

## Custom IT project management (2)

## Custom IT project management (3)