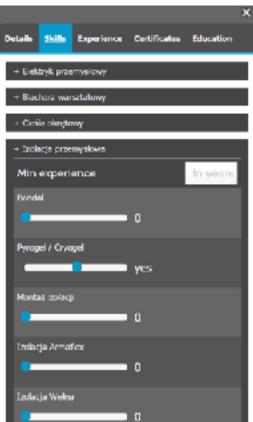

## Custom IT project management (1)

- Yabimo has developed its own tailored made online system for managing personnel.
- Controlable internal document verification
- Instant multichannel communication
- Skills management.

## Custom IT project management (2)

## Custom IT project management (3)