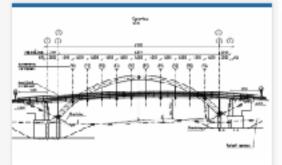

#### Våla bridge

Project no.: YABIMO/2015/2/135

Production and delivery of steel elements:

- Steel type S355N.
- · Weight: 16 tones.
- Sharp edges chamfered phase 1 mm.
- Steel Surface treatment: sandblasting to grade Sa 2.5.