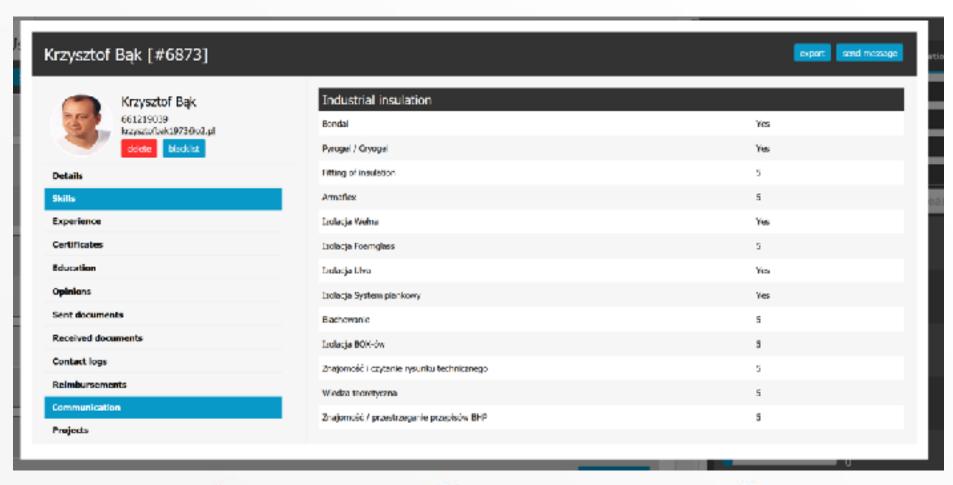

## Custom IT project management (1)

- Yabimo has developed its own tailored made online system for managing personnel.
- Controlable internal document verification
- Instant multichannel communication
- Skills management.

## Custom IT project management (2)

## Custom IT project management (3)