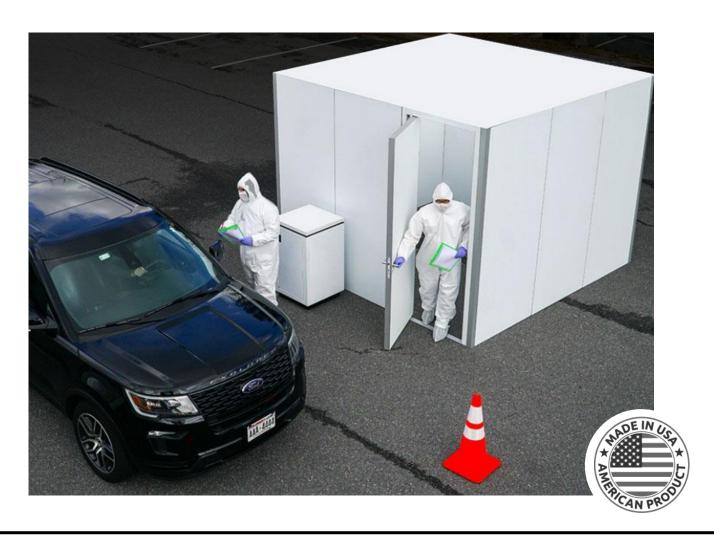

### **Create a Temporary Testing Center Anywhere.**

Apple Rock's temporary structures can be set up wherever you need for your testing and healthcare needs. Our talented team of engineers, fabricators and builders are creating temporary testing and administration centers that can be erected anywhere in minutes.

#### **PERFECT USE FOR:**

- Drive-up testing centers
- Medical exam rooms

#### **TEMPORARY STRUCTURE FEATURES:**

- Made from sturdy metal frames, with durable PVC infill panels.
- Scalable to meet any space requirement.
- Optional locking doors, locking storage and ceilings can be provided.
- Easy installation for two people, or professional installation available.
- Custom branding and messaging can be printed on the panels.
- All materials easy to clean and sanitize surfaces.
- Available for rent or purchase.