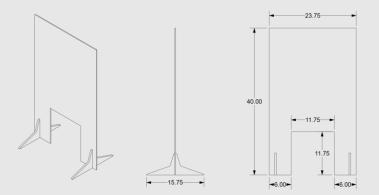

#### **PORTABLE GUARD FEATURES:**

- Made from 1/4" clear, anti-glare, impact resistant PVC
- Available in 24" and 32" width options
- Additional feet options are available clear, white and black
- UPS/FedEx Shippable
- Shipping Dims: 42x32x2 or 42x32x4; approximately 32 lbs. each.

### **Portable Protective Guard**