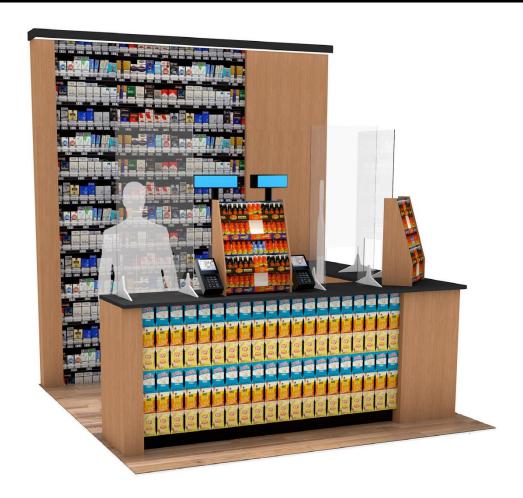

# **Create A Safe Space With Our New Portable & Permanent Protective Guards**

Protect your customers and employees with our new personal protective guards. Our portable, or custom permanent, guards add a layer of protection that deters germs and promotes a safe and healthy environment for everyone.

### **Portable Protective Guard**

### **Custom Protective Guard**