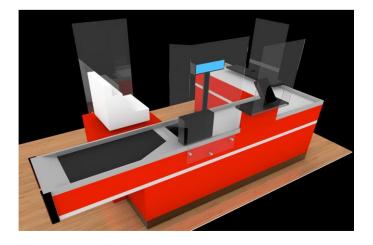

### **Portable Protective Guard**

#### **PORTABLE GUARD FEATURES:**

- Made from 1/4" clear, anti-glare, impact resistant PVC
- Available in 24" and 32" width options
- Additional feet options are available clear, white and black
- UPS/FedEx Shippable
- Shipping Dims: 42x32x2 or 42x32x4; approximately 32 lbs. each.