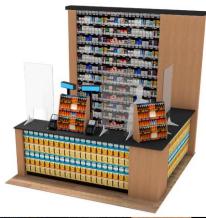

#### **CUSTOM GUARD FEATURES:**

- Made from 1/4" clear, anti-glare, impact resistant PVC
- Custom sizes available
- Permanent and semi-permanent installation options
- Custom branding also available

applerock.com 800.478.2324

### **Custom Protective Guard**