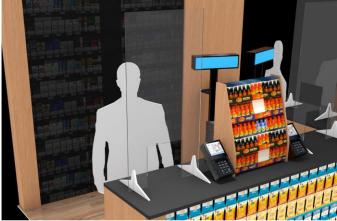

### **Custom Protective Guard**

#### **CUSTOM GUARD FEATURES:**

- Made from 1/4" clear, anti-glare, impact resistant PVC
- Custom sizes available
- Permanent and semi-permanent installation options
- Custom branding also available

applerock.com 800.478.2324