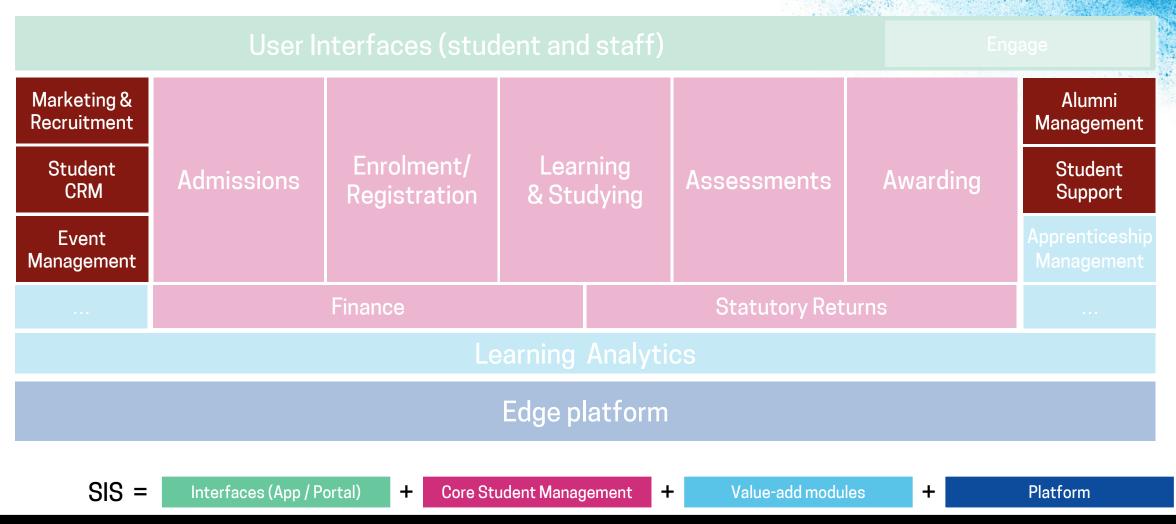

ive to eps
  - However, will invest in Crimson through first full year to drive increased revenue in new markets

## Acquisition supports our strategic objectives:







#### Student Lifecycle Management

RECRUITMENT

#### **ENROLMENT**

#### **GRADUATION**



**ADMISSIONS** 

**ON PROGRAMME** 

## What is Tribal Edge?

A complete new user experience for staff and students

A core Student Management System with an advanced Academic Model

A suite of easy to enable value-add modules from Tribal and 3<sup>rd</sup> parties

An underlying cloud platform that supports scalability and efficiency

SIS =

Interfaces (App / Portal)

Core Student Management

+

Value-add modules

+

Platform

## **Tribal Edge - Student Information System**



10 May 2019

## **Tribal Edge - Delivered by Crimson**



10 May 2019 © Tribal Group 2019

## Any questions?



10 May 2019