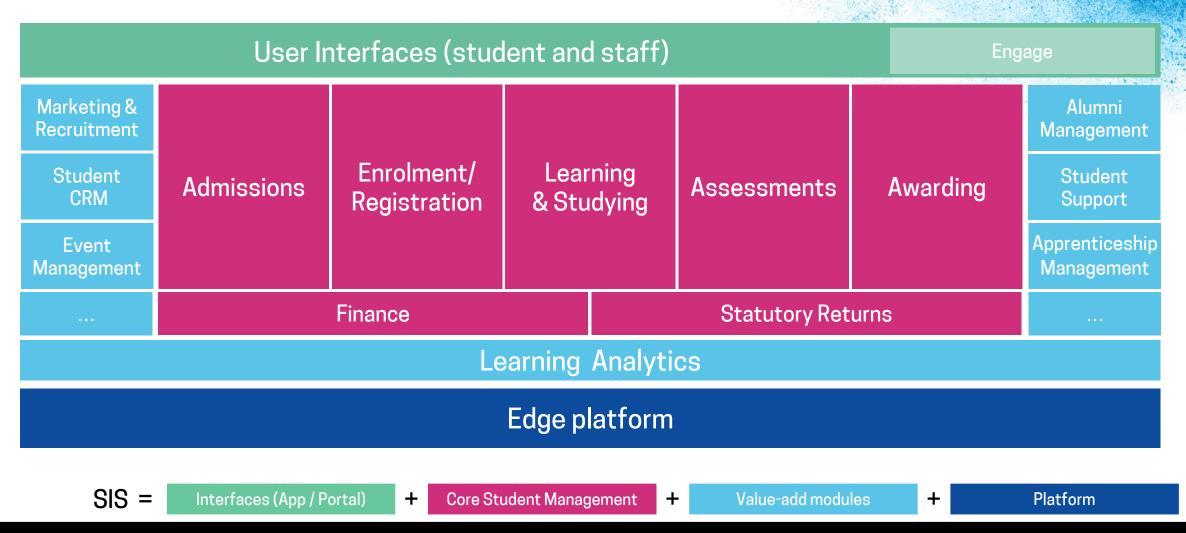

## What is Tribal Edge?

A complete new user experience for staff and students

A core Student Management System with an advanced Academic Model

A suite of easy to enable value-add modules from Tribal and 3<sup>rd</sup> parties

An underlying cloud platform that supports scalability and efficiency

SIS =

Interfaces (App / Portal)

Core Student Management

+

Value-add modules

+

Platform