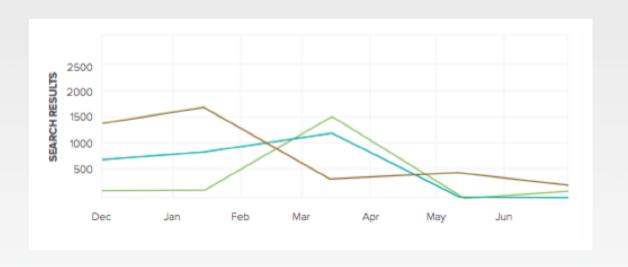

# There are many ways how ML can be applied to our industry

One example of how Red Points is applying AI to fight counterfeit is using ML to fight circumvention techniques such as listings evolution

# **Example Tous**