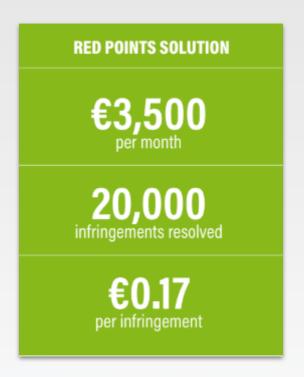

# **Traditional Brand Protection vs. Automated**

# **Cost Analysis**

Based on interviews with our clients, we estimated the number of hours spent in all steps of the brand protection service with and without Machine Learning.