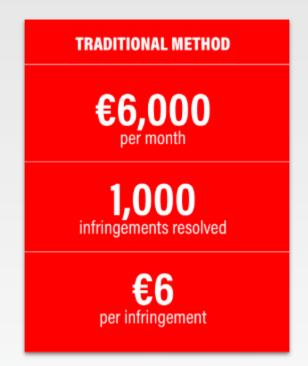

# **Traditional Brand Protection vs. Automated**

# **Cost Analysis**

Based on interviews with our clients, we estimated the number of hours spent in all steps of the brand protection service with and without Machine Learning.