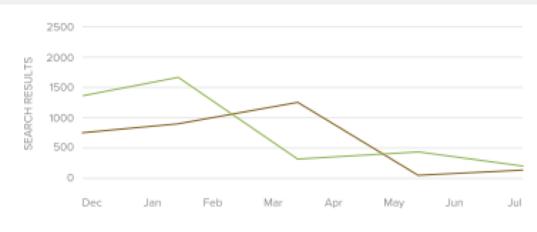

# There are many ways how ML can be applied to our industry

One example of how Red Points is applying AI to fight counterfeit is using ML to fight circumvention techniques such as listings evolution

# **Example Tous**