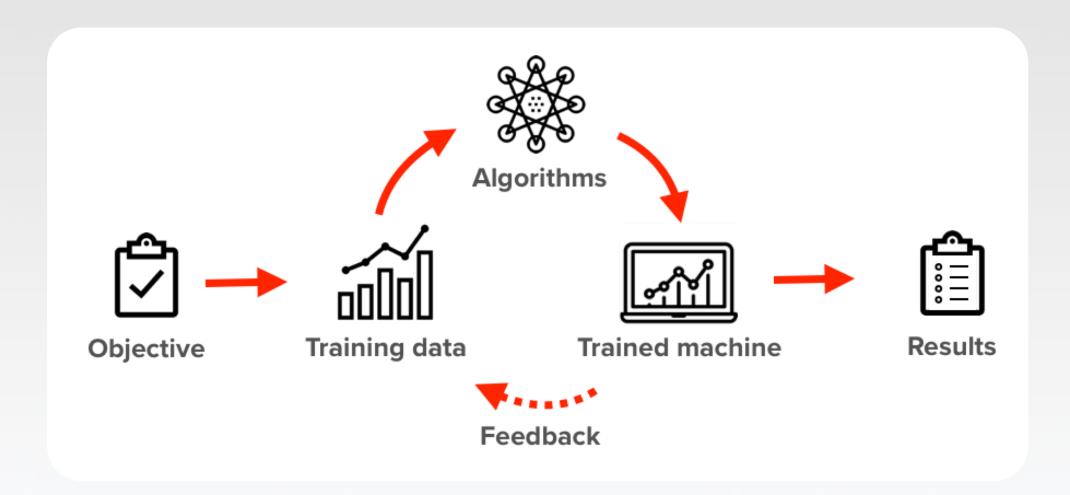

Image recognition Natural language processing Neural networks Data mining





So tell me...
Poll on Machine learning

# How many people have heard about Machine Learning?





So tell me...
Poll on Machine learning

# How many people are using Machine Learning?





So tell me...

Poll on Machine learning

# How many people know how Machine Learning \* works?





So tell me...
Poll on Machine learning

# How many of you have been pitched IP & Brand solutions full of buzzwords?





# What is Machine Learning, and what is not?

### Think about the cosmos

Artificial Intelligence is the **universe**, within it there are **galaxies**, one of them is Machine Learning, and within a galaxy there are **planets**, like Deep Learning, Image recognition, etc.





# But, how can a machine learn?





# Why Machine Learning now?

# It has been around for some time, so why the hype?



### **Data**

Structured and unstructured data as well as it's storage has grown exponentially in the last decade. Data is also more accessible.



# **Algorithms**

The algorithms and models
take advantage of both
GPUs and Big Data to train
large deep neural networks
with large data sets.





# **Computing**

There are great

advancements in GPU

compute capacity along

with the hardware

becoming available at a

cheaper cost.

# Successful ML applications in other industries













**Credit Cards Fraud** 



# Successful ML applications in Brand Protection

# There are many ways how ML can be applied to our industry

One example of how Red Points is applying AI to fight counterfeit is using ML