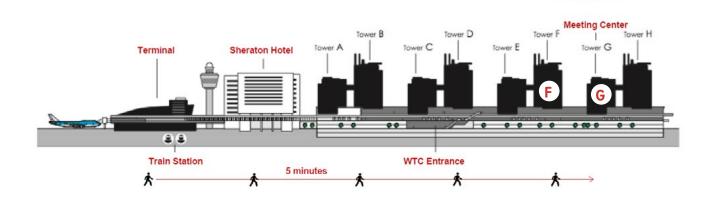

#### From Schiphol Airport by Plane

From Arrivals follow signs to Schiphol Plaza. From Schiphol Plaza follow signs to WTC (same direction as P1 & P6 parking). After arriving at the WTC main entrance take escalator up 2 floors. At the top of the second escalator turn left and then quick right directly into the hallway. Walk down the hallway to the reception desk between towers F & G (left side). The reception will direct you to the proper training location.

#### From Schiphol Airport by Train

From the platform go up the escalator to the Schiphol Plaza. From Schiphol Plaza follow signs to WTC (same direction as P1 & P6 parking). After arriving at the WTC main entrance take escalator up 2 floors. At the top of the second escalator turn left and then quick right directly into the hallway. Walk down the hallway to the reception desk between towers F & G (left side). The reception will direct you to the proper training location.

#### From the Parking Area and Arrivals / Departures

You will find signs which will direct you to the main entrance of the WTC. After arriving at the main entrance, please proceed by taking the escalator. At the top of the second escalator, please turn left and then directly right into the hallway. While walking through the hallway, you will notice the different elevators, which are marked with the characters of the towers (A–H). You will find the reception desk of our Conference Center between towers **F** and **G** on your left hand side. The receptionist will welcome you and your guests there and guide you to your meeting room.