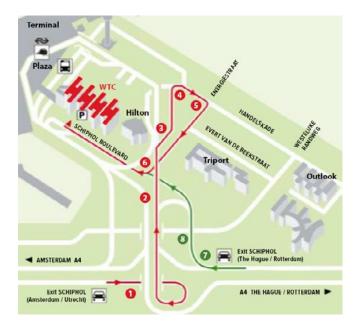

#### From Amsterdam / Utrecht

- 1 Take the Amsterdam Airport Schiphol exit on the A4
- 2 Follow the signs marked 'Vracht / Cargo'
- 3 Follow the signs marked 'Kantoren / Offices' and take the off-ramp exit on the right
- 4 At the end of the ramp, take the first right and follow the signs marked 'WTC'
- 5 Turn right at the first set of traffic lights
- 6 Continue along this road and follow the bend in the road to the right
- Parking is available in the WTC  $\operatorname{\textbf{Car}}\operatorname{\textbf{\textbf{Park}}}$

#### From The Hague / Rotterdam

- Take the Schiphol exit on the A4
- 7 Take the first exit on the right and follow the signs marked 'Vracht / Cargo'
- 8 Drive through the first set of traffic lights towards Schiphol Boulevard
- Parking is available in the WTC Car Park