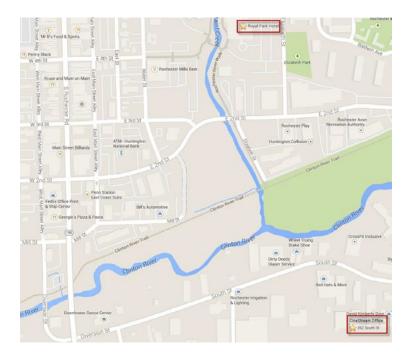

## **Office Directions**

Google Maps Link: https://goo.gl/maps/wDWxVHqWuQY2yRYb8

#### To Royal Park

Take **I-94 East toward Detroit** (approximately 17 miles). Merge onto **I-75 North via Exit 216A toward Flint** (approximately 14 miles). Take **Rochester Road exit 67**, and turn right to head north on Rochester Road. In approximately 8 miles, Rochester Road becomes Main Street, continue on Main Street and turn right onto University Drive. The Royal Park will be on the right hand side.

#### To OneStream Software Office

Take **I-94 East toward Detroit** (approximately 17 miles). Merge onto **I-75 North via Exit 216A toward Flint** (approximately 14 miles). Take **Rochester Road exit 67**, and turn right to head north on Rochester Road. In approximately 8 miles, turn right onto Diversion Street, then in approximately one-half mile, turn right onto South Street. The OneStream office is on the right hand side in the second building labeled Suite 10. Visitor parking is located right outside the main entrance.

#### **To Royal Park**

Go east toward W Bristol Road/M-121 and turn right. Merge on I-75 South toward Detroit/Ann Arbor (~34 miles). Merge onto southbound Lapeer Road/I-75 Blvd South via Exit 81 toward Pontiac. Merge slightly left onto N Opdyke Road and turn left onto E Walton Blvd. Stay straight on Walton, which becomes University Drive (approximately 5 miles). Continue on University Drive past Main Street, and the Royal Park will be on the right hand side.

#### To OneStream Software Office

Go east toward W Bristol Road/M-121 and turn right. Merge on I-75 South toward Detroit/Ann Arbor (~34 miles). Merge onto southbound Lapeer Road/I-75 Blvd South via Exit 81 toward Pontiac. Merge slightly left onto N Opdyke Road and turn left onto E Walton Blvd. Stay straight on Walton, which becomes University Drive (approximately 5 miles). Turn right onto Main Street and then turn left onto Diversion Street. In approximately one-half mile, turn right onto South Street. The OneStream office is on the right hand side in the second building labeled Suite 10. Visitor parking is located right outside the main entrance.

#### Driving Directions from Royal Park to OneStream Software Office\*

Turn left onto University Drive. Turn left onto Main Street, and then turn left onto Diversion Street. In approximately one-half mile, turn right onto South Street. The OneStream office is on the right hand side in the second building labeled Suite 10. Visitor parking is located right outside the main entrance.