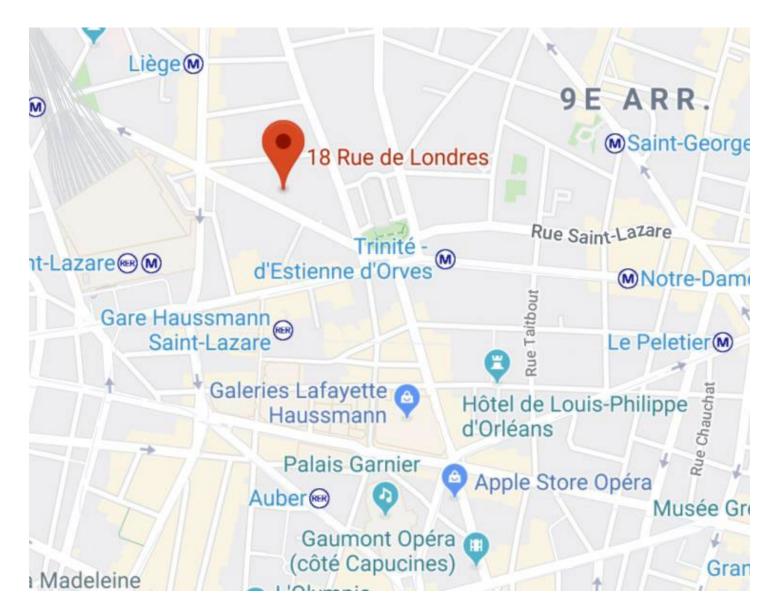

## **OneStream Paris Office**

18 Rue de Londres 75009 Paris, France OneStream Paris Office Location

## **Office Directions**

Google Maps Link: https://www.google.com/maps/place/18+Rue+de+Londres