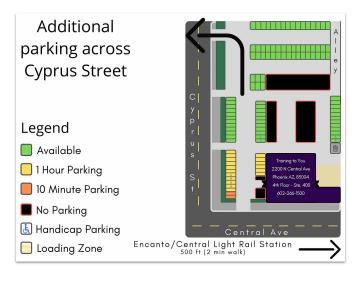

#### Office Directions

Google Maps Link: https://goo.gl/maps/x5mNbqVcDi3Pr5g68 Parking is available on-site and across the street. See below.

## Google Maps Link to Parking Map:

https://g.page/training-to-you?share.