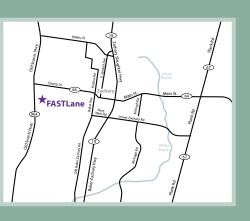

#### Location

Conveniently located at FASTLane 19900 Old Scenic Highway in Zachary.

For more info about WellnessWorks, please call : 225-658-4465