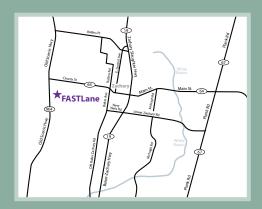

#### Location

Conveniently located at FASTLane 19900 Old Scenic Highway in Zachary.

For more info about WellnessWorks, please call: 225-658-4465

# FAST M Lane

After Hours Urgent Care by Lane Regional Medical Center

19900 Old Scenic Highway, Suite H Zachary, LA 70791 225-570-2618

LaneRMC.org