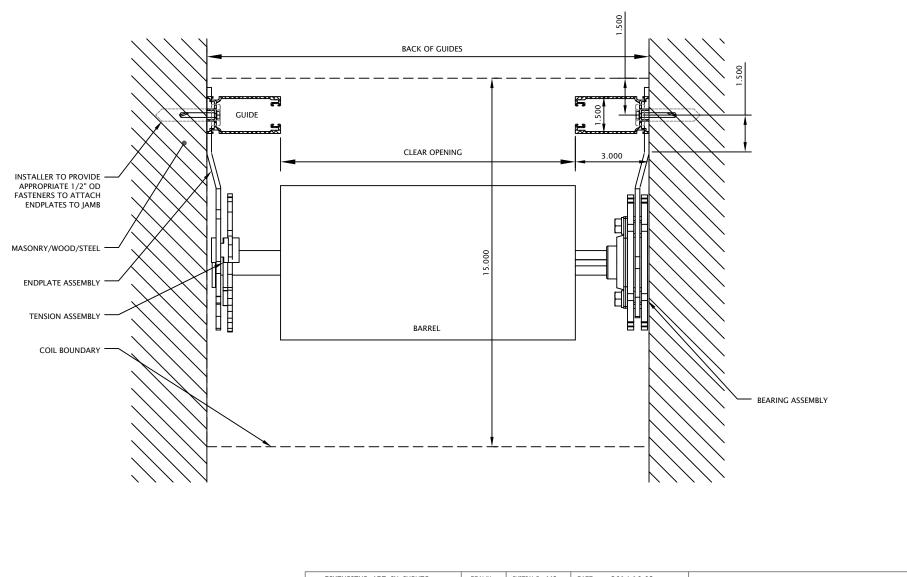

|                                                                                                                                                                     | DIMENSIONS ARE IN INCHES                                | DRA\      | /N INITIALS | MS       | DATE: | 2014-10-03 |          |             |                                                                   |              |  |
|---------------------------------------------------------------------------------------------------------------------------------------------------------------------|---------------------------------------------------------|-----------|-------------|----------|-------|------------|----------|-------------|-------------------------------------------------------------------|--------------|--|
|                                                                                                                                                                     | STANDARD TOLERANCES APPLY<br>UNLESS OTHERWISE INDICATED | REVISIONS |             |          |       |            |          |             |                                                                   |              |  |
|                                                                                                                                                                     |                                                         | SYM.      | DES         | CRIPTION |       | DATE       | INITIALS |             |                                                                   |              |  |
|                                                                                                                                                                     |                                                         | -         | -           |          |       | -          | -        | PART ND.    |                                                                   | PART REV.    |  |
|                                                                                                                                                                     |                                                         |           |             |          |       |            |          |             |                                                                   |              |  |
| PROPRIETARY AND CONFIDENTIAL<br>THE INFORMATION CONTAINED IN THIS<br>DRAWING IS THE SOLE PROPERTY OF<br>DYNAMIC CLOSURES. ANY<br>REPRODUCTION IN PART OR AS A WHOLE | MATERIAL<br>Various                                     |           |             |          |       |            |          | DESCRIPTION | ESCRIPTION Lift Ready Mounting<br>Between lamb - Coil Inside lamb |              |  |
|                                                                                                                                                                     |                                                         |           |             |          |       |            |          |             | Jamb                                                              |              |  |
|                                                                                                                                                                     | FINISH Various                                          |           |             |          |       |            |          |             | Right Hand Drive                                                  |              |  |
|                                                                                                                                                                     | various                                                 |           | CDMMENTS: - |          |       |            |          | SIZE        |                                                                   |              |  |
| WITHOUT THE WRITTEN PERMISSION OF                                                                                                                                   | DD NDT SCALE DRAWING                                    |           |             |          |       |            |          |             |                                                                   |              |  |
| DYNAMIC CLOSURES IS PROHIBITED.                                                                                                                                     |                                                         |           |             |          |       |            |          |             | WEIGHT:                                                           | SHEET 1 DF 1 |  |