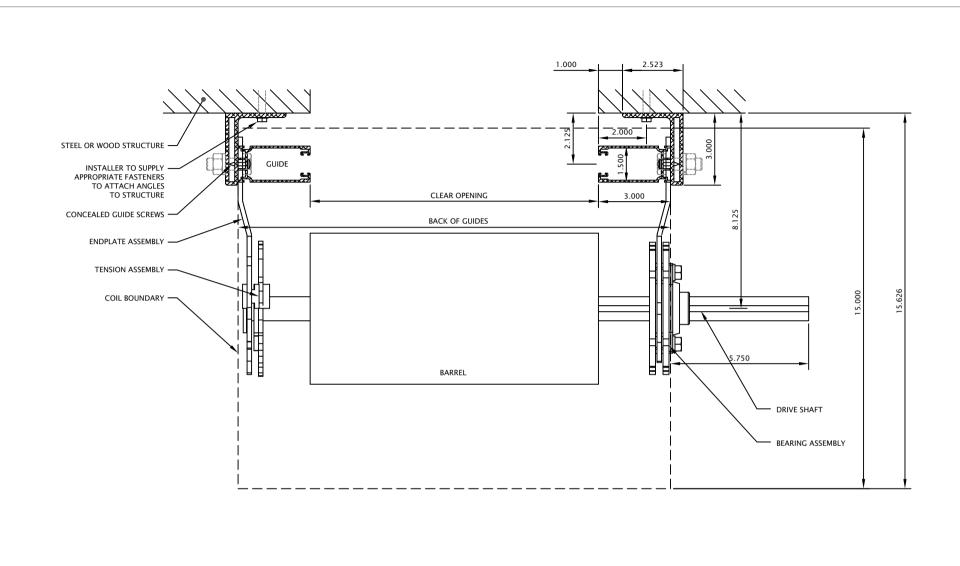

|                                                                                                                                                                                                                           | DIMENSIONS ARE IN INCHES<br>STANDARD TOLERANCES APPLY<br>UNLESS OTHERWISE INDICATED | DRAWN     | N           | INITIALS: MS | DATE: | 2014-10-03 |          |             |                                           |              |
|---------------------------------------------------------------------------------------------------------------------------------------------------------------------------------------------------------------------------|-------------------------------------------------------------------------------------|-----------|-------------|--------------|-------|------------|----------|-------------|-------------------------------------------|--------------|
|                                                                                                                                                                                                                           |                                                                                     | REVISIONS |             |              |       |            |          |             |                                           |              |
|                                                                                                                                                                                                                           |                                                                                     | SYM.      |             | DESCRIPTION  |       | DATE       | INITIALS |             |                                           |              |
|                                                                                                                                                                                                                           |                                                                                     | -         | -           |              |       | -          | -        | PART NO.    | -                                         | PART REV     |
|                                                                                                                                                                                                                           |                                                                                     |           |             |              |       |            |          |             |                                           |              |
| PROPRIETARY AND CONFIDENTIAL THE INFORMATION CONTAINED IN THIS DRAWING IS THE SOLE PROPERTY OF DYNAMIC CLOSURES. ANY REPRODUCTION IN PART OR AS A WHOLE WITHOUT THE WRITTEN PERMISSION OF DYNAMIC CLOSURES IS PROHIBITED. | MATERIAL Various                                                                    |           |             |              |       |            |          | DESCRIPTION | Lift Ready Mounting                       |              |
|                                                                                                                                                                                                                           |                                                                                     |           |             |              |       |            |          |             | Lift Ready Angles "E"<br>Right Hand Drive |              |
|                                                                                                                                                                                                                           | FINISH Various  DD NDT SCALE DRAWING                                                |           | COMMENTS: - |              |       |            |          |             |                                           |              |
|                                                                                                                                                                                                                           |                                                                                     |           |             |              |       |            |          | SIZE A      |                                           |              |
|                                                                                                                                                                                                                           |                                                                                     |           |             |              |       |            |          | SCALE:1:4   | WEIGHT:                                   | SHEET 1 DF 1 |