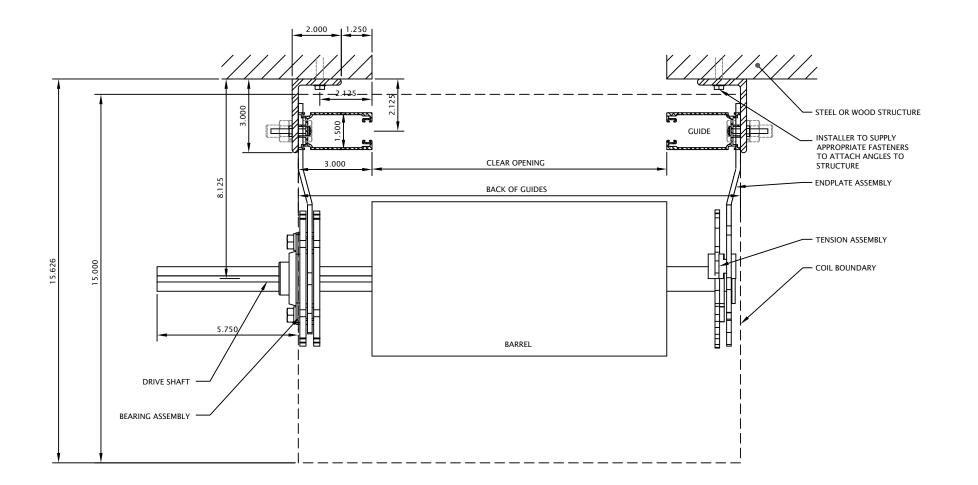

|                                                                                                            | DRAW                                     | N INITIALS: MS                                                                                                                  | DATE:                                                                                                                                       | 2014-10-03                                                                                                                              |                                                                                                                                               |