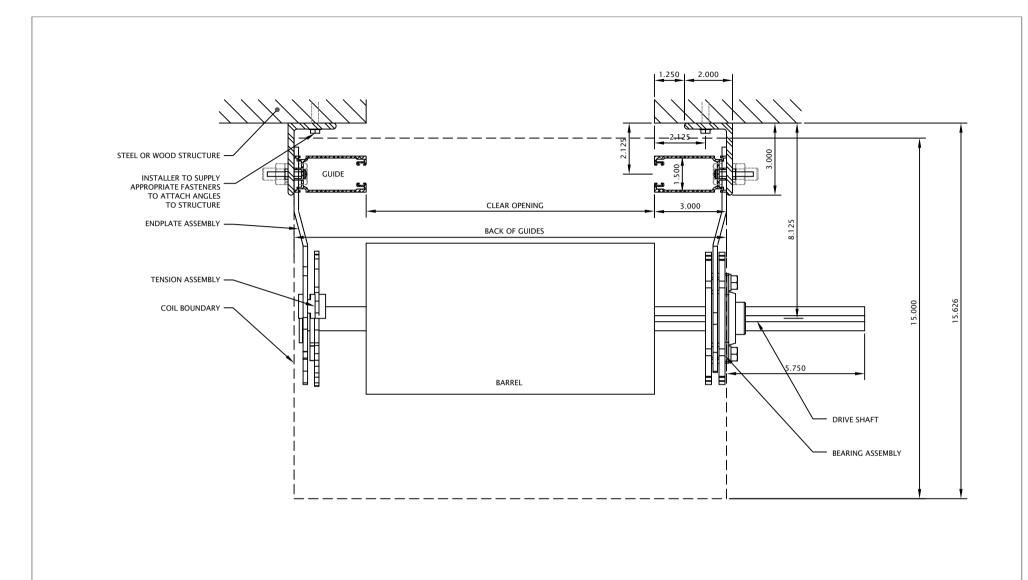

|                                                                                         | DIMENSIONS ARE IN INCHES                             | DRAW        | N INITIAL | LS: MS     | DATE: | 2014-10-03 |          |             |                                      |              |
|-----------------------------------------------------------------------------------------|------------------------------------------------------|-------------|-----------|------------|-------|------------|----------|-------------|--------------------------------------|--------------|
|                                                                                         | STANDARD TOLERANCES APPLY UNLESS OTHERWISE INDICATED | REVISIONS   |           |            |       |            |          |             |                                      |              |
|                                                                                         |                                                      | SYM.        | D         | ESCRIPTION |       | DATE       | INITIALS |             |                                      |              |
|                                                                                         |                                                      |             | -         |            |       | -          | -        | PART ND     |                                      | PART REV     |
|                                                                                         |                                                      |             |           |            |       |            |          |             |                                      |              |
| PROPRIETARY AND CONFIDENTIAL                                                            | MATERIAL Various                                     |             |           |            |       |            |          | DESCRIPTION | Lift Ready Mounting                  |              |
| THE INFORMATION CONTAINED IN THIS DRAWING IS THE SOLE PROPERTY OF DYNAMIC CLOSURES. ANY |                                                      | .           |           |            |       |            |          |             | Steel Angles "E"<br>Right Hand Drive |              |
|                                                                                         | FINISH Various                                       | COMMENTS: - |           |            |       |            |          | SIZE        |                                      |              |
| REPRODUCTION IN PART OR AS A WHOLE WITHOUT THE WRITTEN PERMISSION OF                    | DO NOT SCALE DRAWING                                 |             |           |            |       |            |          | Ā           |                                      |              |
| DYNAMIC CLOSURES IS PROHIBITED.                                                         |                                                      |             |           |            |       |            |          | SCALE:1:4   | WEIGHT:                              | SHEET 1 OF 1 |