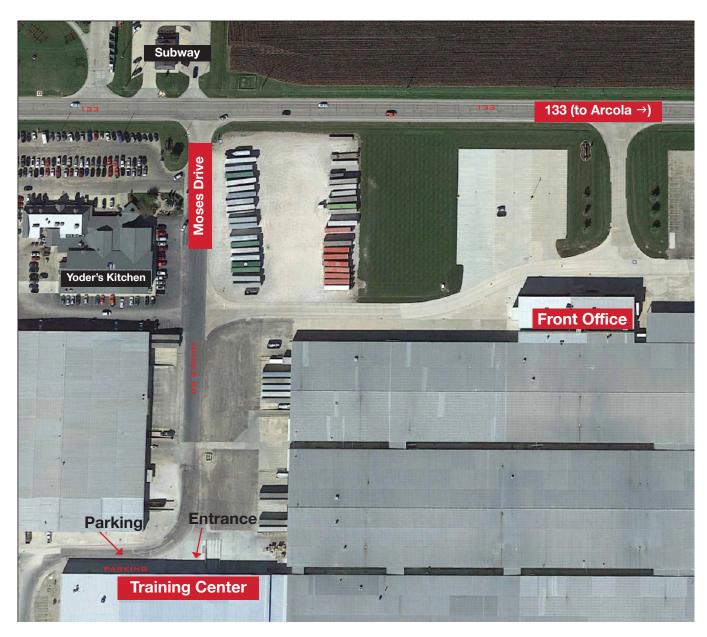

## **DRIVING IN**

Driving directions to C.H.I. (Arthur, IL) 1485 Sunrise Drive, Arthur, IL 61911 (From I-57 take Exit 203 west 9 miles to Arthur)

**When you arrive:** Proceed directly to the C.H.I. Training Center (turn on Moses Road - look for red awning with C.H.I. Education logo directly ahead). Park to the right of the door in designated/marked area. See attached C.H.I. office/plant map additional details. Classes start at 8 am.

C.H.I. Overhead Doors 1485 Sunrise Drive, Arthur, IL 61911 800.677.2650 (From I-57 take Exit 203 west 9 miles to Arthur)

**When you arrive:** Proceed directly to the C.H.I. Training Center (turn on Moses Road - look for red awning with C.H.I. Education logo directly ahead). Park to the right of the door in designated/ marked area.