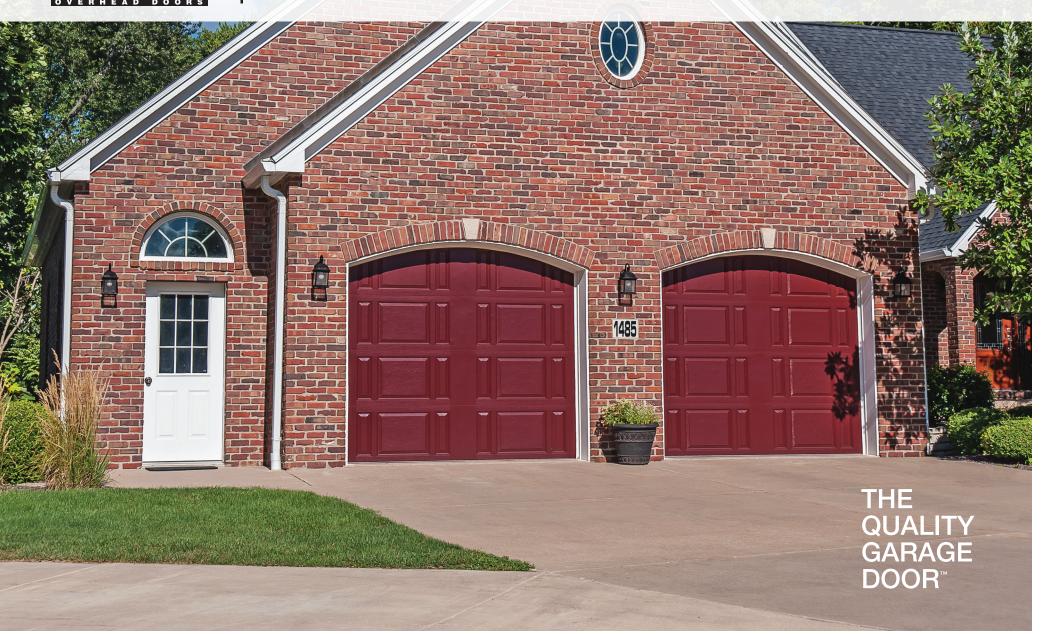

### **HIGH-DEFINITION FIBERGLASS**

Strength and design come together to carefully craft our high-definition fiberglass garage doors. Boasting graceful arches and daring details, these exceptional garage doors set the stage for the rest of your home.

#### **GARAGE DOOR STYLES**

Combo

Combo, Arched Top

Combo, Arched Top/Bottom

Short, Long Arched

Combo, Arched Top/Bottom, Model 2703 shown in mahogany.