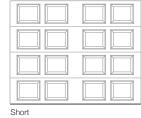

#### **GARAGE DOOR STYLES**

Combo

Combo, Arched Top

Combo, Arched Top/Bottom

Short, Long Arched

Combo, Arched Top/Bottom, Model 2703 shown in mahogany.