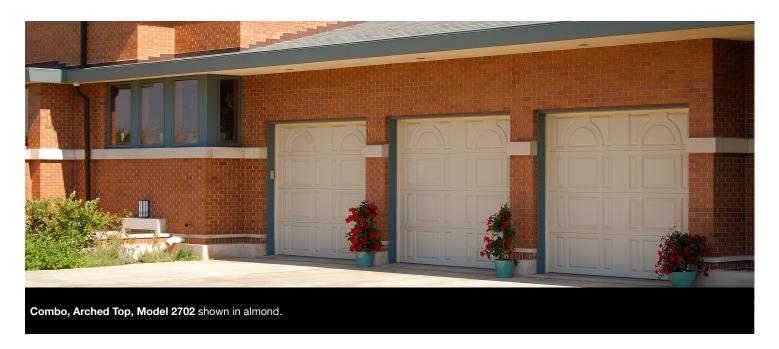

#### **GARAGE DOOR STYLES**

Combo

Combo, Arched Top

Combo, Arched Top/Bottom

Short, Long Arched

Combo, Arched Top/Bottom, Model 2703 shown in mahogany.