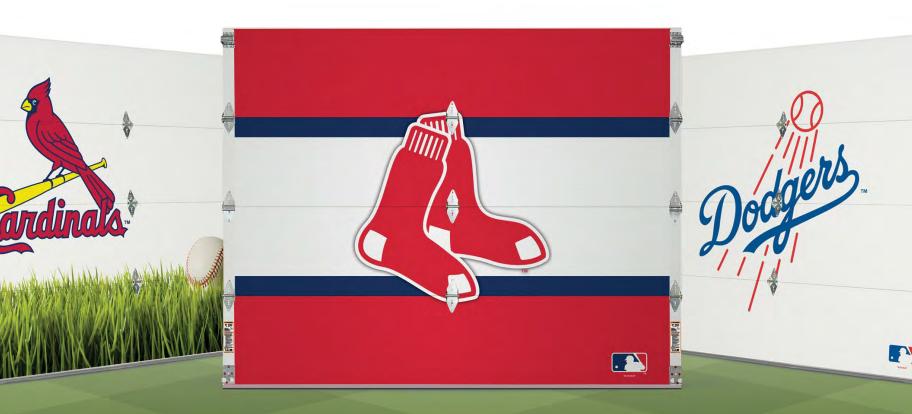

## DESIGNONE

When it comes to baseball you're dedicated! What better way to boast your team pride than with the biggest display of devotion ever made.

All designs are available in the following residential models: Raised Panel Steel 2216, 2283, 4216, 4283 / Flush 2217, 2284 / Carriage House Stamped 5216, 5283, 5916, 5983.