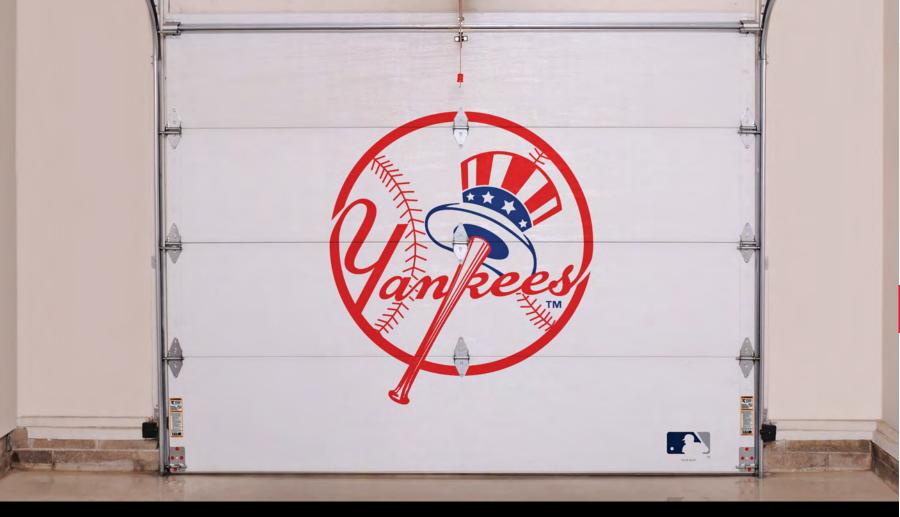

## DESIGNONE

When it comes to baseball you're dedicated! What better way to boast your team pride than with the biggest display of devotion ever made.

All designs are available in the following residential models: Raised Panel Steel 2216, 2283, 4216, 4283 / Flush 2217, 2284 / Carriage House Stamped 5216, 5283, 5916, 5983.