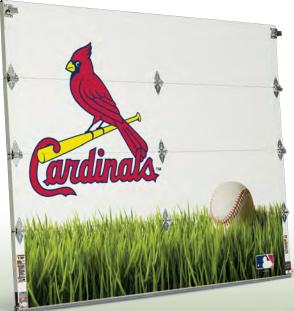

## DESIGNONE

When it comes to baseball you're dedicated! What better way to boast your team pride than with the biggest display of devotion ever made.

All designs are available in the following residential models: Raised Panel Steel 2216, 2283, 4216, 4283 / Flush 2217, 2284 / Carriage House Stamped 5216, 5283, 5916, 5983.