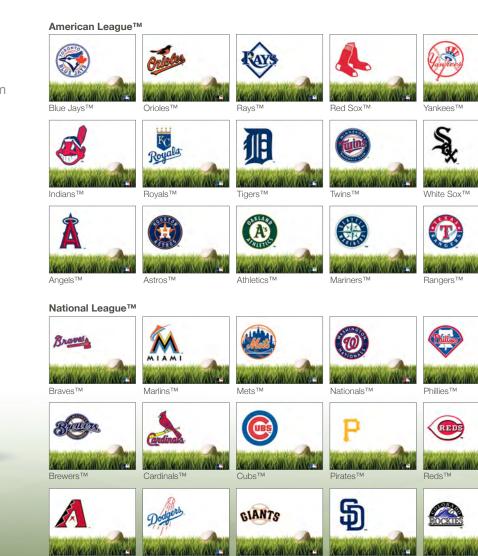

American League™

## 

With this display there will be no denying which team owns your heart, soul and spirit during the baseball season and throughout the year.

Giants™

Padres™

Rockies<sup>™</sup>

Dodgers™

## DESIGNTHREE

Big team pride calls for big team pride statements. Make sure everyone who visits your domain knows you're as fanatical as they come!

American League™

Diamondbacks™

Dodgers™

Giants™

Padres™

Rockies<sup>™</sup>