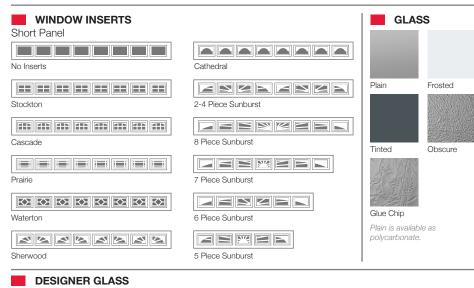

|
|-------------------|---------------------------------------------------------------------------|
| Backing           | Steel                                                                     |
| Construction Type | Medium Duty                                                               |
| Wind Load         | Non Impact and Impact Rated                                               |
| Warranty          | Limited Lifetime on sections<br>3 Years on Springs<br>6 Years on Hardware |
| Extended Coverage | Appearance and Lifetime Package                                           |

Your Local Garage Door Professional

## **2284 FLUSH PANEL**

## COLORS<sup>1</sup>



C.H.I. CUSTOM COLOR MATCHING

1 Refer to your local C.H.I. Dealer for exact color match.



Hawthorne and Somerset shown in platinum leading and is also available in brass leading.

Hampton



Florence

Clavos