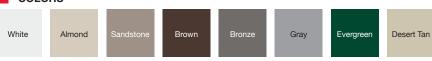

## COLORS<sup>1</sup>

C.H.I. CUSTOM COLOR MATCHING

1 Refer to your local C.H.I. Dealer for exact color match.

Hawthorne and Somerset shown in platinum leading and is also available in brass leading.

Hampton