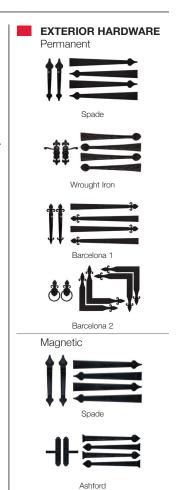

-----------------------------|
| Backing           | Steel                                                                     |
| Construction Type | Medium Duty                                                               |
| Wind Load         | Non Impact and Impact Rated                                               |
| Warranty          | Limited Lifetime on sections<br>3 Years on Springs<br>6 Years on Hardware |
| Extended Coverage | Appearance and Lifetime Package                                           |

Your Local Garage Door Professional

## **2284 FLUSH PANEL**

## COLORS<sup>1</sup>



C.H.I. CUSTOM COLOR MATCHING

1 Refer to your local C.H.I. Dealer for exact color match.



Hawthorne and Somerset shown in platinum leading and is also available in brass leading.

Hampton



Florence

Clavos