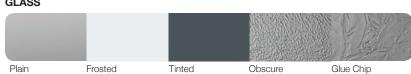

#### **GLASS**

## Specifications

| Specifications                   |                                                                           |
|----------------------------------|---------------------------------------------------------------------------|
| Panel Style                      | Recessed                                                                  |
| Section Construction             | 2" Thick - 2-Sided Steel                                                  |
| Section Material                 | Heavy Duty / 25 <sup>2</sup> Ga. Steel                                    |
| Insulation Type                  | 1-3/8" Polyurethane                                                       |
|                                  |                                                                           |
| R-value / Thermal<br>Performance | R-12.35                                                                   |
| Window Style <sup>3</sup>        | Long and Short                                                            |
| Glass                            | Insulated                                                                 |
| Warranty                         | Limited Lifetime on Sections<br>3 Years on Springs<br>6 Years on Hardware |