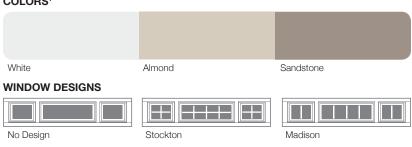

#### COLORS<sup>1</sup>

<sup>1</sup> Refer to your local C.H.I. Dealer for exact color match. 2 Lower steel gauge [ga.] number indicates stronger steel. 3 Model number indicates window style. Windows not available in 18in. high sections.