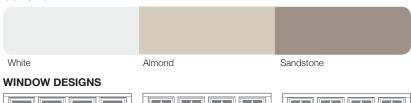

#### COLORS<sup>1</sup>

<sup>1</sup> Refer to your local C.H.I. Dealer for exact color match. 2 Lower steel gauge [ga.] number indicates stronger steel. 3 Model number indicates window style. Windows not available in 18in. high sections.