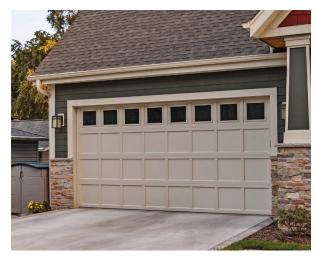

# **2298 RECESSED PANEL SHORT**

## **Specifications**

| Panel Style          | Recessed                               |
|----------------------|----------------------------------------|
| Section Construction | 2" Thick - 2-Sided Steel               |
| Section Material     | Heavy Duty / 25 <sup>2</sup> Ga. Steel |
| Insulation Type      | 1-3/8" Polyurethane                    |

| R-value / Thermal Performance | R-12.35                                                                   |
|-------------------------------|---------------------------------------------------------------------------|
| Window Style <sup>3</sup>     | Short                                                                     |
| Glass                         | Insulated                                                                 |
| Warranty                      | Limited Lifetime on Sections<br>3 Years on Springs<br>6 Years on Hardware |