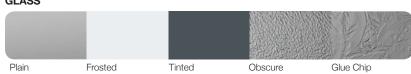

# **2298 RECESSED PANEL SHORT**

### **PERSONALIZING OPTIONS**

### GOOD / BETTER / **BEST**

#### COLORS<sup>1</sup>



# No Design GLASS



Madison

Stockton



## **Specifications**

| Panel Style          | Recessed                               |
|----------------------|----------------------------------------|
| Section Construction | 2" Thick - 2-Sided Steel               |
| Section Material     | Heavy Duty / 25 <sup>2</sup> Ga. Steel |
| Insulation Type      | 1-3/8" Polyurethane                    |



| R-value / Thermal Performance | R-12.35                                                                   |
|-------------------------------|---------------------------------------------------------------------------|
| Window Style <sup>3</sup>     | Short                                                                     |
| Glass                         | Insulated