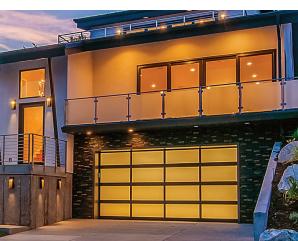

# 3295 FULL-VIEW ALUMINUM NON-INSULATED

GOOD / BETTER / BEST

### Specifications

| Panel Style          | Full-View                                                                                    |
|----------------------|----------------------------------------------------------------------------------------------|
| Section Construction | 2" Thick - Hollow aluminum rails with through bol<br>assembly and bulb seal between sections |
| Section Material     | Heavy Duty / Aluminum                                                                        |
| Section Profile      | No Insulation                                                                                |
|                      |                                                                                              |