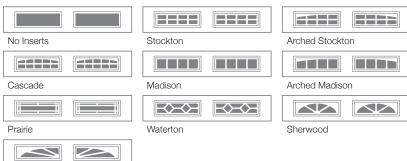

# **4216 RAISED PANEL LONG**

### **PERSONALIZING OPTIONS**

### GOOD / BETTER / BEST

#### COLORS1



#### **ACCENTS WOODTONES**<sup>1</sup>



#### LONG WINDOW INSERTS



#### Sunburst

#### **GLASS**



#### **DESIGNER GLASS**



Newport Florence Templ Hawthorne and Somerset shown in platinum leading; also available in brass leading.

## **Specifications**

| •                    |                                        |
|----------------------|----------------------------------------|
| Panel Style          | Raised Panel                           |
| Section Construction | 2" Thick - 2-Sided Steel               |
| Section Material     | Heavy Duty / 27 <sup>2</sup> Ga. Steel |
| Insulation Type      | 1-7/8" Polyurethane                    |
|                      |                                        |



1 Refer to your local C.H.I. Dealer for exact color and woodtones match. 2 Lower steel gauge [ga.] number indicates stronger steel. 3 Model num