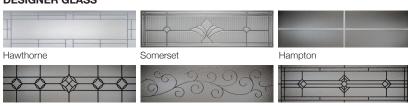

#### **DESIGNER GLASS**

Newport Florence Templ Hawthorne and Somerset shown in platinum leading; also available in brass leading.