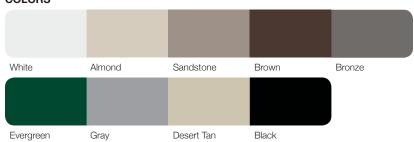

#### COLORS1

1 Refer to your local C.H.I. Dealer for exact color and woodtones match. 2 Lower steel gauge [ga.] number indicates stronger steel. 3 Model number indicates window style.

Your Local Garage Door Professional