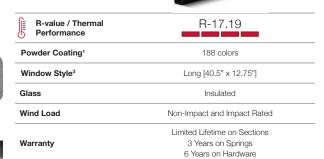

## **Specifications**

| •                    |                                        |
|----------------------|----------------------------------------|
| Panel Style          | Raised Panel                           |
| Section Construction | 2" Thick - 2-Sided Steel               |
| Section Material     | Heavy Duty / 27 <sup>2</sup> Ga. Steel |
| Insulation Type      | 1-7/8" Polyurethane                    |
|                      |                                        |

1 Refer to your local C.H.I. Dealer for exact color and woodtones match. 2 Lower steel gauge [ga.] number indicates stronger steel. 3 Model number indicates window style.

Your Local Garage Door Professional