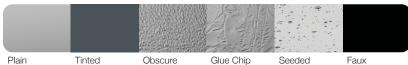

---------------------------------------------------------------------------------------------------------------------------------------------------------------------------------------------------------------------------------------------------------------------------------------------------------------------------------------------------------------------------------------------------------------------------------------------------------------------------------------------------------------------------------------------------------------------------------------------------------------------------------------------------------------------------------------------------------------------------------------------|
|       |                    | 15090         | NATURAL PROPERTY OF THE PROPER |



Arched Stockton

### **EXTERIOR HARDWARE**







Barcelona 1

Barcelona 2

# **Specifications**

| Panel Style          | Overlay                                                          |  |
|----------------------|------------------------------------------------------------------|--|
| Overlay Material     | XPS [Extruded Polystyrene] Composite<br>and Fiberglass Beadboard |  |
| Section Construction | 2-1/2" Thick - 2-Sided Steel                                     |  |
| Section Material     | 27 <sup>2</sup> Ga. Steel                                        |  |
| Insulation Type      | Polystyrene                                                      |  |
|                      |                                                                  |  |

| R-value / Thermal Performance |