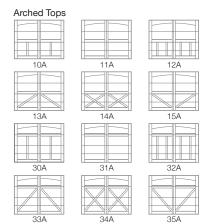

# 5500 OVERLAY CARRIAGE HOUSE FIBERGLASS

# **PERSONALIZING OPTIONS**

# GOOD / BETTER / BEST

## **CARRIAGE HOUSE DESIGNS**







#### COLORS<sup>1</sup>



## **WINDOW DESIGNS**

Double Row







Madison







Single Row

Arched Plain









CL ACC

| GLASS | Plain available as | non-insulated | Polycarbonate