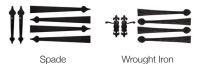

-----------------------------------------------------------------------------------------------------------------------------------------------------------------------------------------------------------------------------------------------------------------------------------------------------------------------------------------------------------------------------------------------------------------------------------------------------------------------------------------------------------------------------------------------------------------------------------------------------------------------------------------------------------------------------------------------|
|       |                    | 15090         | NATURAL PROPERTY OF THE PROPER |



Arched Stockton

### **EXTERIOR HARDWARE**







Barcelona 1

Barcelona 2

# **Specifications**

| Panel Style          | Overlay                                                          |  |
|----------------------|------------------------------------------------------------------|--|
| Overlay Material     | XPS [Extruded Polystyrene] Composite<br>and Fiberglass Beadboard |  |
| Section Construction | 2-1/2" Thick - 2-Sided Steel                                     |  |
| Section Material     | 27 <sup>2</sup> Ga. Steel                                        |  |
| Insulation Type      | Polystyrene                                                      |  |
|                      |                                                                  |  |

| R-value / Thermal Performance | R-10.67                      |  |
|-----------