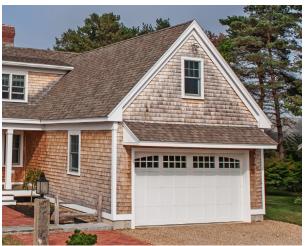

# 5500 OVERLAY CARRIAGE HOUSE FIBERGLASS

# **PERSONALIZING OPTIONS**

# GOOD / BETTER / BEST

## **CARRIAGE HOUSE DESIGNS**







#### COLORS<sup>1</sup>



## **WINDOW DESIGNS**

Double Row







Madison







Single Row

Arched Plain









CL ACC

| GLASS | Plain available as | non-insulated | Polycarbonate