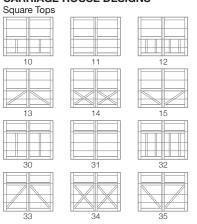

# 5500 OVERLAY CARRIAGE HOUSE FIBERGLASS

# **PERSONALIZING OPTIONS**

# GOOD / BETTER / BEST

## **CARRIAGE HOUSE DESIGNS**







#### COLORS<sup>1</sup>



## **WINDOW DESIGNS**

Double Row







Madison







Single Row

Arched Plain









CL ACC

| GLASS | Plain available as | non-insulated | Polycarbonate