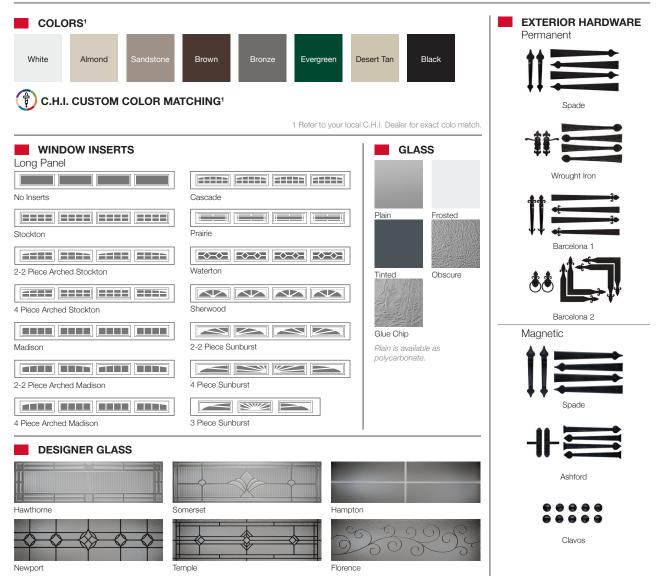

## **4217 FLUSH PANEL**

Hawthorne and Somerset shown in platinum leading and is also available in brass leading.

1485 Sunrise Drive | Arthur, IL 61911 | USA

All information presented is based on the specifications and features available at the time of printing and is subject to change without notice.