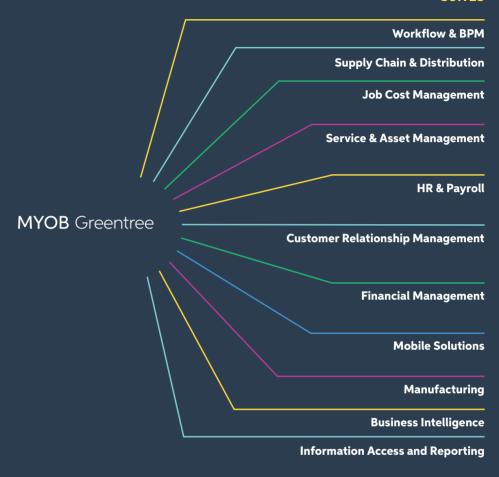

**SUITES** 

The fully integrated ERP built for you

MYOB Greentree is built on 11 suites housing over 80 modules to power big, complex businesses. Choose the appropriate suites and modules to suit your company's requirements, confident in the knowledge the system can scale and adapt as your needs change. This fully integrated software gives you the accurate, real-time information you need to make the right calls at the right time.