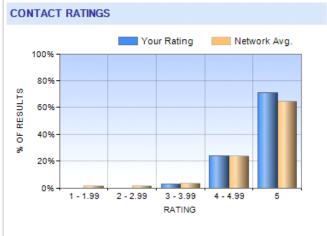

## **General Performance**

The general performance statistics below represent your overall ratings compared to the network averages. Please note that questions across surveys will vary.

| OVERVIEW                |                  |                        |              |
|-------------------------|------------------|------------------------|--------------|
|                         | Your Rating      | Rating vs. Network Avg | Network Avg. |
| Average Account Rating  | <b>★★★★</b> 4.78 | +3.24%                 | 4.63         |
| Average Contact Rating  | <b>★★★★</b> 4.84 | +4.31%                 | 4.64         |
| Average Resource Rating | <b>★★★★</b> 4.85 | +4.53%                 | 4.64         |