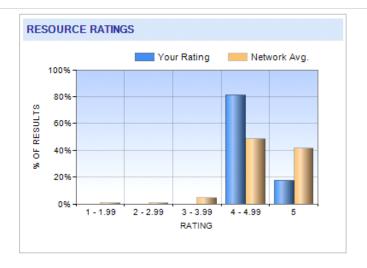

## **General Performance**

The general performance statistics below represent your overall ratings compared to the network averages. Please note that questions across surveys will vary.

| OVERVIEW                |                  |                        |              |
|-------------------------|------------------|------------------------|--------------|
|                         | Your Rating      | Rating vs. Network Avg | Network Avg. |
| Average Account Rating  | <b>★★★★</b> 4.78 | +3.24%                 | 4.63         |
| Average Contact Rating  | <b>★★★★</b> 4.84 | +4.31%                 | 4.64         |
| Average Resource Rating | <b>★★★★</b> 4.85 | +4.53%                 | 4.64         |