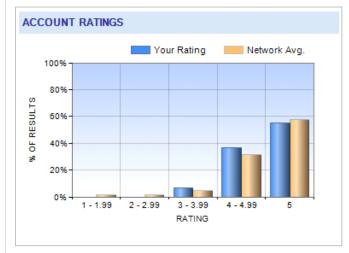

## **General Performance**

The general performance statistics below represent your overall ratings compared to the network averages. Please note that questions across surveys will vary.

| OVERVIEW                |                  |                        |              |
|-------------------------|------------------|------------------------|--------------|
|                         | Your Rating      | Rating vs. Network Avg | Network Avg. |
| Average Account Rating  | <b>★★★★</b> 4.78 | +3.24%                 | 4.63         |
| Average Contact Rating  | <b>★★★★</b> 4.84 | +4.31%                 | 4.64         |
| Average Resource Rating | <b>★★★★</b> 4.85 | +4.53%                 | 4.64         |