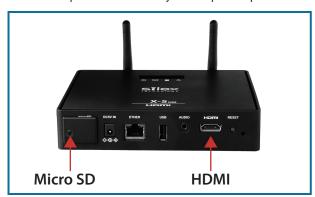

### **3** HDMI & Micro SD Support

Choose your preferred display size, and a single HDMI cable is all you need to connect to your display for HD Video and Audio. The contents are stored on a Micro SD card, and there is a cover to protect the memory card in public spaces.