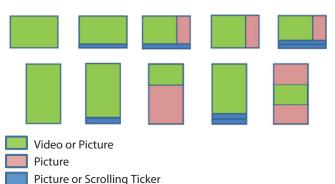

### 2 Templates Allow for Simple, Colorful Content Creation

The included Silex Media Transporter software means all you have to do is select a template, add the video and still images. You can also customize scrolling tickers to easily create your content. You have a variety of templates to choose from including vertical or horizontal displays to make the content look great.