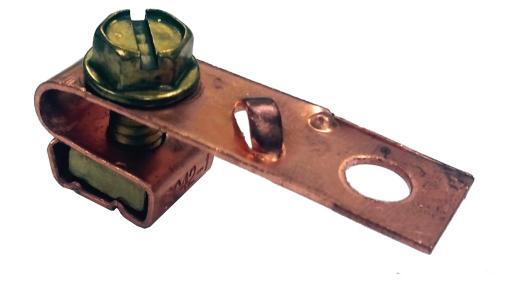

## **Power Ground Connector**

- Ground connector used to connect various size copper ground conductors with a firm mechanical contact.
- Made of pure copper with brass fastener.

| Part    | Description                                            | Inner | Outer |
|---------|--------------------------------------------------------|-------|-------|
| Numbers |                                                        | Pack  | Pack  |
| SC42-1  | Connects #4 or #6 AWG to #10 AWG<br>Copper Ground Wire | 150   | 1,800 |